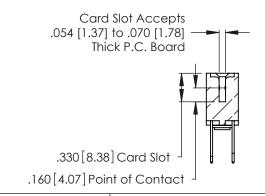

THIS IS A C.A.D. GENERATED DRAWING DO NOT MAKE MANUAL REVISIONS TO MASTER.

ISSUE NUMBER

ORIGINAL

1

**Contact Code 555** 

Contact Code 556

**Contact Code 558** 

**Contact Code 559** 

Contact Code 560

INSULATOR MATERIAL: THERMOPLASTIC POLYESTER, UL 94V-0 CONTACT MATERIAL; COPPER, NICKEL, TIN ALLOY CA-725 CONTACT PLATING: GOLD ON THE MATING AREA, TIN-LEAD

ON THE CONTACT TAILS, NICKEL UNDERPLATE

346/396 SERIES CARD EDGE CONNECTOR CONTACT CODE 555,556,558,559,560 DIMENSIONS

YOUR CONNECTION TO QUALITY & SERVICE

**EDAC INC** TORONTO, ONTARIO CANADA

THESE DRAWINGS AND SPECIFICATIONS ARE THE PROPERTY OF EDAC INC.,AND SHALL NOT BE REPRODUCED, OR COPIED OR USED AS THE BASIS FOR THE MANUFACTURE OR SALE OF APPARATUS WITHOUT WRITTEN PERMISSION.