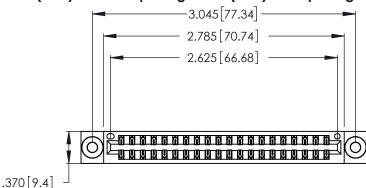

<u>Contact Dimensions:</u>
522-P.C. Tail .025 Sq. (0.64 Sq.) - Tail LG. = .440 (11.18)
.125 (3.18) Contact Spacing x .250 (6.35) Row Spacing

- INSULATOR MATERIAL: THERMOPLASTIC POLYESTER, UL 94V-0 CONTACT MATERIAL; COPPER, NICKEL, TIN ALLOY CA-725
- CONTACT PLATING: GOLD ON THE MATING AREA, TIN-LEAD ON THE CONTACT TAILS, NICKEL UNDERPLATE

THIS IS A C.A.D. GENERATED DRAWING DO NOT MAKE MANUAL REVISIONS TO MASTER.

346/396 SERIES CARD EDGE CONNECTOR PART NUMBER: 346-040-522-203

**EDAC INC** TORONTO, ONTARIO CANADA

THESE DRAWINGS AND SPECIFICATIONS ARE THE PROPERTY OF EDAC INC.,AND SHALL NOT BE REPRODUCED, OR COPIED OR USED AS THE BASIS FOR THE MANUFACTURE OR SALE OF APPARATUS WITHOUT WRITTEN PERMISSION.