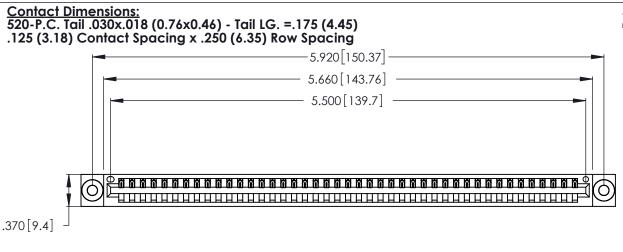

THIS IS A C.A.D. GENERATED DRAWING DO NOT MAKE MANUAL REVISIONS TO MASTER.

1

.600 [15.24] 

Card Slot Accepts .054 [1.37] to .070 [1.78] Thick P.C. Board .330 [8.38] Card Slot .160 [4.07] Point of Contact