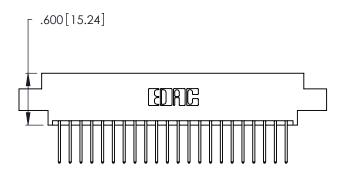

ISSUE NUMBER

ORIGINAL

1

THIS IS A C.A.D. GENERATED DRAWING DO NOT MAKE MANUAL REVISIONS TO MASTER.

INSULATOR MATERIAL: THERMOPLASTIC POLYESTER, UL 94V-0 CONTACT MATERIAL; COPPER, NICKEL, TIN\_ALLOY CA-725

CONTACT PLATING: GOLD ON THE MATING AREA, TIN-LEAD ON THE CONTACT TAILS, NICKEL UNDERPLATE

THIS IS A C.A.D. GENERATED DRAWING DO NOT MAKE MANUAL REVISIONS TO MASTER.

ISSUE NUMBER

ORIGINAL

1

**Contact Code 555** 