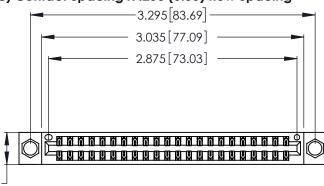

Contact Dimensions: 522-P.C. Tail .025 Sq. (0.64 Sq.) - Tail LG. =.440 (11.18) .125 (3.18) Contact Spacing x .250 (6.35) Row Spacing

.370 [9.4]

346/396 SERIES CARD EDGE CONNECTOR PART NUMBER: 346-044-522-804

YOUR CONNECTION TO QUALITY & SERVICE

**EDAC INC** TORONTO, ONTARIO CANADA

THESE DRAWINGS AND SPECIFICATIONS ARE THE PROPERTY OF EDAC INC.,AND SHALL NOT BE REPRODUCED, OR COPIED OR USED AS THE BASIS FOR THE MANUFACTURE OR SALE OF APPARATUS WITHOUT WRITTEN PERMISSION.