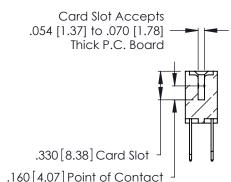

CONTACT PLATING: GOLD ON THE MATING AREA, TIN-LEAD ON THE CONTACT TAILS, NICKEL UNDERPLATE

THIS IS A C.A.D. GENERATED DRAWING DO NOT MAKE MANUAL REVISIONS TO MASTER.

ISSUE NUMBER

ORIGINAL

1

**Contact Code 555** 

Contact Code 556

**Contact Code 558** 

**Contact Code 559** 

**Contact Code 560** 

INSULATOR MATERIAL: THERMOPLASTIC POLYESTER, UL 94V-0 CONTACT MATERIAL; COPPER, NICKEL, TIN ALLOY CA-725 CONTACT PLATING: GOLD ON THE MATING AREA, TIN-LEAD

ON THE CONTACT TAILS, NICKEL UNDERPLATE

346/396 SERIES CARD EDGE CONNECTOR CONTACT CODE 555,556,558,559,560 DIMENSIONS

YOUR CONNECTION TO QUALITY & SERVICE

**EDAC INC** TORONTO, ONTARIO CANADA

THESE DRAWINGS AND SPECIFICATIONS ARE THE PROPERTY OF EDAC INC.,AND SHALL NOT BE REPRODUCED, OR COPIED OR USED AS THE BASIS FOR THE MANUFACTURE OR SALE OF APPARATUS WITHOUT WRITTEN PERMISSION.