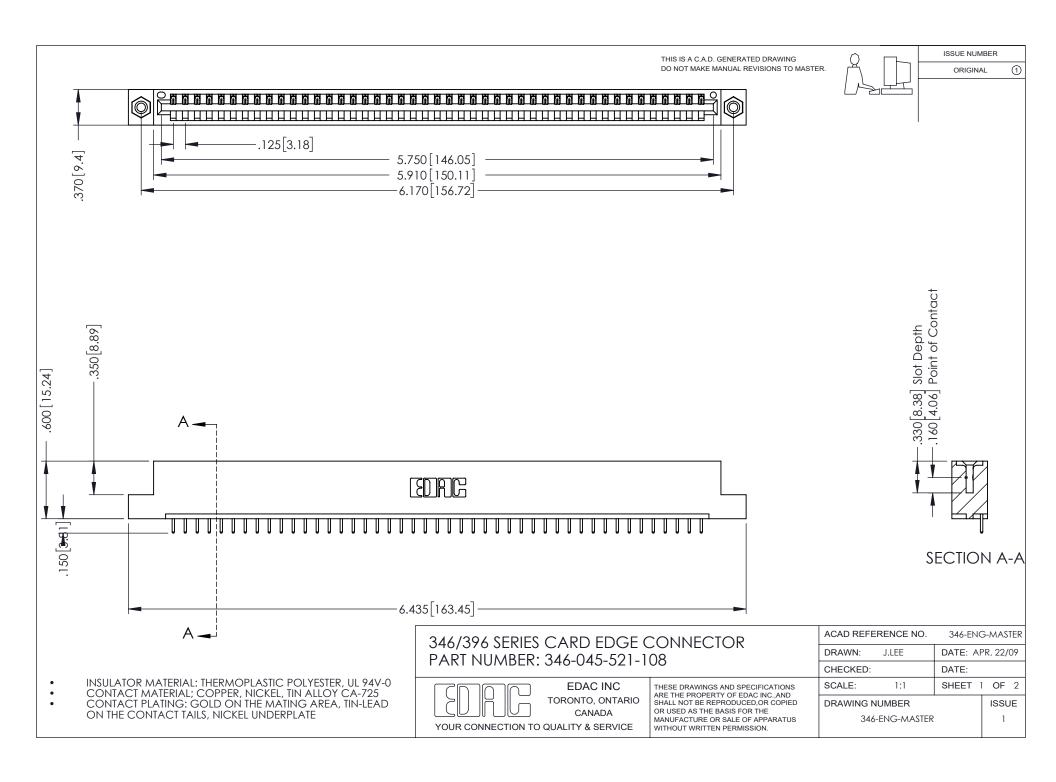

## **Contact Code 556**

INSULATOR MATERIAL: THERMOPLASTIC POLYESTER, UL 94V-0 CONTACT MATERIAL; COPPER, NICKEL, TIN ALLOY CA-725 CONTACT PLATING: GOLD ON THE MATING AREA, TIN-LEAD

ON THE CONTACT TAILS, NICKEL UNDERPLATE

## 346/396 SERIES CARD EDGE CONNECTOR CONTACT CODE 555,556,558,559,560 DIMENSIONS

YOUR CONNECTION TO QUALITY & SERVICE

**EDAC INC** TORONTO, ONTARIO CANADA

THESE DRAWINGS AND SPECIFICATIONS ARE THE PROPERTY OF EDAC INC.,AND SHALL NOT BE REPRODUCED, OR COPIED OR USED AS THE BASIS FOR THE MANUFACTURE OR SALE OF APPARATUS WITHOUT WRITTEN PERMISSION.