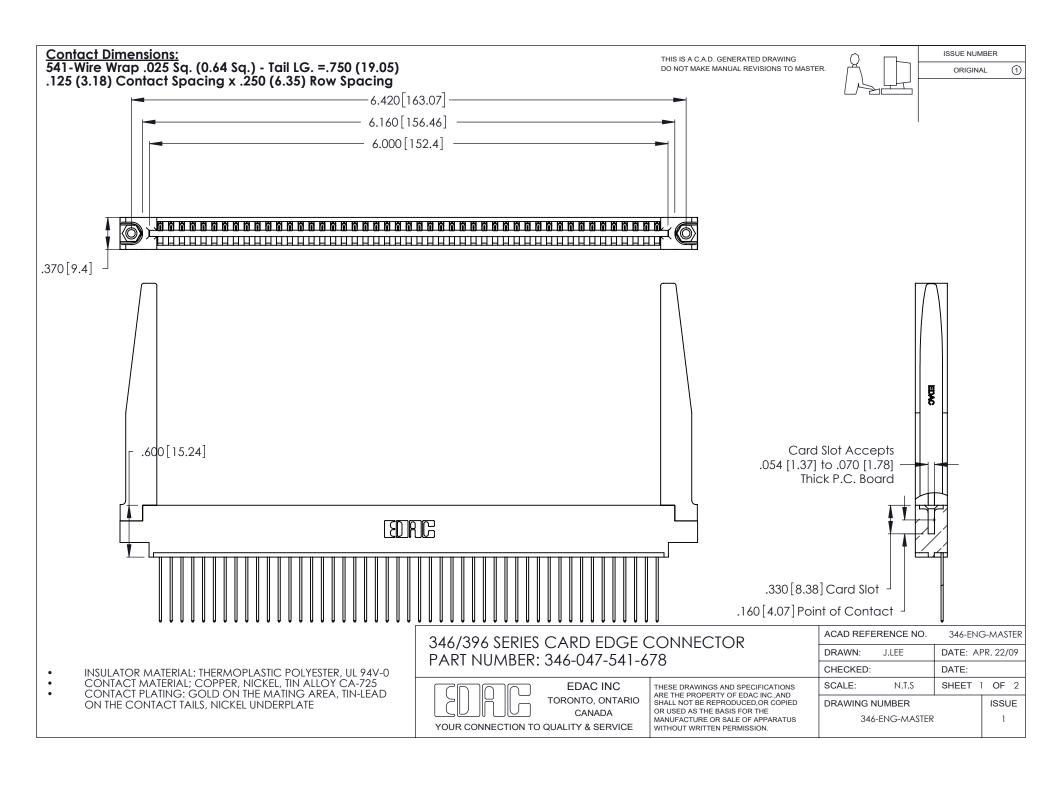

THIS IS A C.A.D. GENERATED DRAWING DO NOT MAKE MANUAL REVISIONS TO MASTER.

ISSUE NUMBER

ORIGINAL

1

**Contact Code 555** 

Contact Code 556

**Contact Code 558** 

**Contact Code 559** 

Contact Code 560

INSULATOR MATERIAL: THERMOPLASTIC POLYESTER, UL 94V-0 CONTACT MATERIAL; COPPER, NICKEL, TIN ALLOY CA-725 CONTACT PLATING: GOLD ON THE MATING AREA, TIN-LEAD

ON THE CONTACT TAILS, NICKEL UNDERPLATE

346/396 SERIES CARD EDGE CONNECTOR CONTACT CODE 555,556,558,559,560 DIMENSIONS

YOUR CONNECTION TO QUALITY & SERVICE

**EDAC INC** TORONTO, ONTARIO CANADA

THESE DRAWINGS AND SPECIFICATIONS ARE THE PROPERTY OF EDAC INC.,AND SHALL NOT BE REPRODUCED, OR COPIED OR USED AS THE BASIS FOR THE MANUFACTURE OR SALE OF APPARATUS WITHOUT WRITTEN PERMISSION.