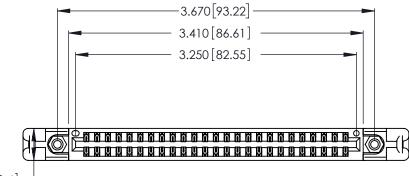

Contact Dimensions: 500-Wire Hole .050x.025 (1.27x0.64) - Tail LG. =.260 (6.60) .125 (3.18) Contact Spacing x .250 (6.35) Row Spacing

.370 [9.4]

THIS IS A C.A.D. GENERATED DRAWING DO NOT MAKE MANUAL REVISIONS TO MASTER.

ISSUE NUMBER 1

ORIGINAL

Card Slot Accepts .054 [1.37] to .070 [1.78] Thick P.C. Board .330 [8.38] Card Slot .160 [4.07] Point of Contact

INSULATOR MATERIAL: THERMOPLASTIC POLYESTER, UL 94V-0 CONTACT MATERIAL; COPPER, NICKEL, TIN\_ALLOY CA-725

CONTACT PLATING: GOLD ON THE MATING AREA, TIN-LEAD ON THE CONTACT TAILS, NICKEL UNDERPLATE

346/396 SERIES CARD EDGE CONNECTOR PART NUMBER: 346-050-500-258

YOUR CONNECTION TO QUALITY & SERVICE

**EDAC INC** TORONTO, ONTARIO CANADA