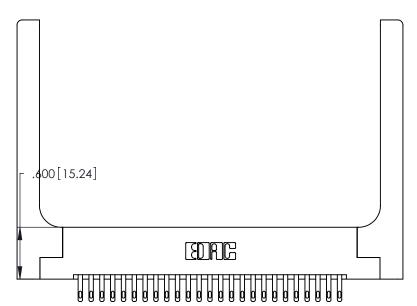

ISSUE NUMBER 1

ORIGINAL

Card Slot Accepts .054 [1.37] to .070 [1.78] Thick P.C. Board .330 [8.38] Card Slot .160 [4.07] Point of Contact

INSULATOR MATERIAL: THERMOPLASTIC POLYESTER, UL 94V-0 CONTACT MATERIAL; COPPER, NICKEL, TIN\_ALLOY CA-725

CONTACT PLATING: GOLD ON THE MATING AREA, TIN-LEAD ON THE CONTACT TAILS, NICKEL UNDERPLATE

346/396 SERIES CARD EDGE CONNECTOR PART NUMBER: 346-050-500-258

YOUR CONNECTION TO QUALITY & SERVICE

**EDAC INC** TORONTO, ONTARIO CANADA