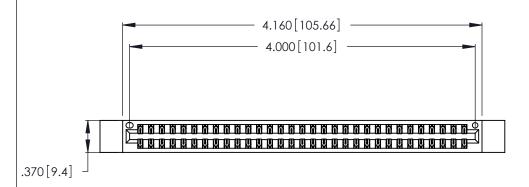

Contact Dimensions:
560-Extender Board Bend (Code 523 Contacts)
See Sheet 2 for Contact Code 555, 556, 558, 559, 560 Dimensions

THIS IS A C.A.D. GENERATED DRAWING DO NOT MAKE MANUAL REVISIONS TO MASTER.

1

INSULATOR MATERIAL: THERMOPLASTIC POLYESTER, UL 94V-0 CONTACT MATERIAL; COPPER, NICKEL, TIN\_ALLOY CA-725

CONTACT PLATING: GOLD ON THE MATING AREA, TIN-LEAD ON THE CONTACT TAILS, NICKEL UNDERPLATE

346/396 SERIES CARD EDGE CONNECTOR PART NUMBER: 346-062-560-212