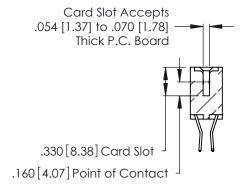

Contact Dimensions:
560-Extender Board Bend (Code 523 Contacts)
See Sheet 2 for Contact Code 555, 556, 558, 559, 560 Dimensions

THIS IS A C.A.D. GENERATED DRAWING DO NOT MAKE MANUAL REVISIONS TO MASTER.

1

INSULATOR MATERIAL: THERMOPLASTIC POLYESTER, UL 94V-0 CONTACT MATERIAL; COPPER, NICKEL, TIN\_ALLOY CA-725

CONTACT PLATING: GOLD ON THE MATING AREA, TIN-LEAD ON THE CONTACT TAILS, NICKEL UNDERPLATE

346/396 SERIES CARD EDGE CONNECTOR PART NUMBER: 346-062-560-212