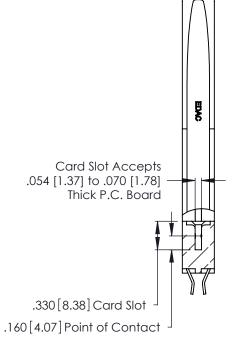

<u>Contact Dimensions:</u>
555-Extender Board Bend (Code 500 Contacts)
See Sheet 2 for Contact Code 555, 556, 558, 559, 560 Dimensions -4.545[115.44]-4.285 [108.84] 4.125[104.78] -.370 [9.4] .600 [15.24] **EDING** 

THIS IS A C.A.D. GENERATED DRAWING DO NOT MAKE MANUAL REVISIONS TO MASTER.

ISSUE NUMBER

ORIGINAL

(1)

346/396 SERIES CARD EDGE CONNECTOR PART NUMBER: 346-064-555-878

YOUR CONNECTION TO QUALITY & SERVICE

**EDAC INC** TORONTO, ONTARIO CANADA