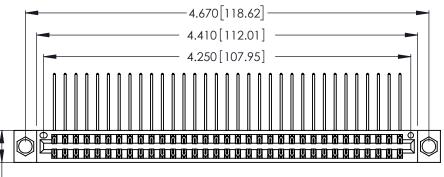

INSULATOR MATERIAL: THERMOPLASTIC POLYESTER, UL 94V-0 CONTACT MATERIAL; COPPER, NICKEL, TIN ALLOY CA-725

CONTACT PLATING: GOLD ON THE MATING AREA, TIN-LEAD ON THE CONTACT TAILS, NICKEL UNDERPLATE

| 346/396 SERIES CARD EDGE CONNECTOR |
|------------------------------------|
| PART NUMBER: 346-066-559-204       |