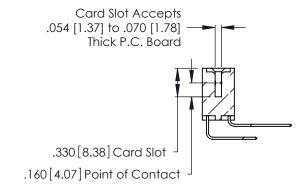

Contact Dimensions:
559-90 Degree Bend (Code 541 Contacts)
See Sheet 2 for Contact Code 555, 556, 558, 559, 560 Dimensions

.370 [9.4]

THIS IS A C.A.D. GENERATED DRAWING DO NOT MAKE MANUAL REVISIONS TO MASTER.