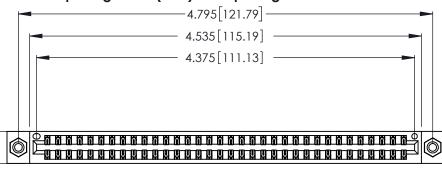

| 346/396 SERIES CARD EDGE CONNECTOR |
|------------------------------------|
| PART NUMBER: 346-068-526-808       |

**EDAC INC** TORONTO, ONTARIO CANADA

THESE DRAWINGS AND SPECIFICATIONS ARE THE PROPERTY OF EDAC INC., AND SHALL NOT BE REPRODUCED, OR COPIED OR USED AS THE BASIS FOR THE MANUFACTURE OR SALE OF APPARATUS WITHOUT WRITTEN PERMISSION.

<u>Contact Dimensions:</u>
526-P.C. Tail .018 Sq. (0.46 Sq.) - Tail LG. =.350 (8.89)
.125 (3.18) Contact Spacing x .250 (6.35) Row Spacing

.370 [9.4]

THIS IS A C.A.D. GENERATED DRAWING DO NOT MAKE MANUAL REVISIONS TO MASTER.

Card Slot Accepts .054 [1.37] to .070 [1.78] Thick P.C. Board .330 [8.38] Card Slot .160 [4.07] Point of Contact

- INSULATOR MATERIAL: THERMOPLASTIC POLYESTER, UL 94V-0 CONTACT MATERIAL; COPPER, NICKEL, TIN\_ALLOY CA-725
- CONTACT PLATING: GOLD ON THE MATING AREA, TIN-LEAD ON THE CONTACT TAILS, NICKEL UNDERPLATE