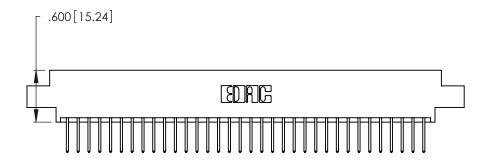

<u>Contact Dimensions:</u>
526-P.C. Tail .018 Sq. (0.46 Sq.) - Tail LG. =.350 (8.89)
.125 (3.18) Contact Spacing x .250 (6.35) Row Spacing

.370 [9.4]

THIS IS A C.A.D. GENERATED DRAWING DO NOT MAKE MANUAL REVISIONS TO MASTER.

Card Slot Accepts .054 [1.37] to .070 [1.78] Thick P.C. Board .330 [8.38] Card Slot .160 [4.07] Point of Contact

- INSULATOR MATERIAL: THERMOPLASTIC POLYESTER, UL 94V-0 CONTACT MATERIAL; COPPER, NICKEL, TIN\_ALLOY CA-725
- CONTACT PLATING: GOLD ON THE MATING AREA, TIN-LEAD ON THE CONTACT TAILS, NICKEL UNDERPLATE