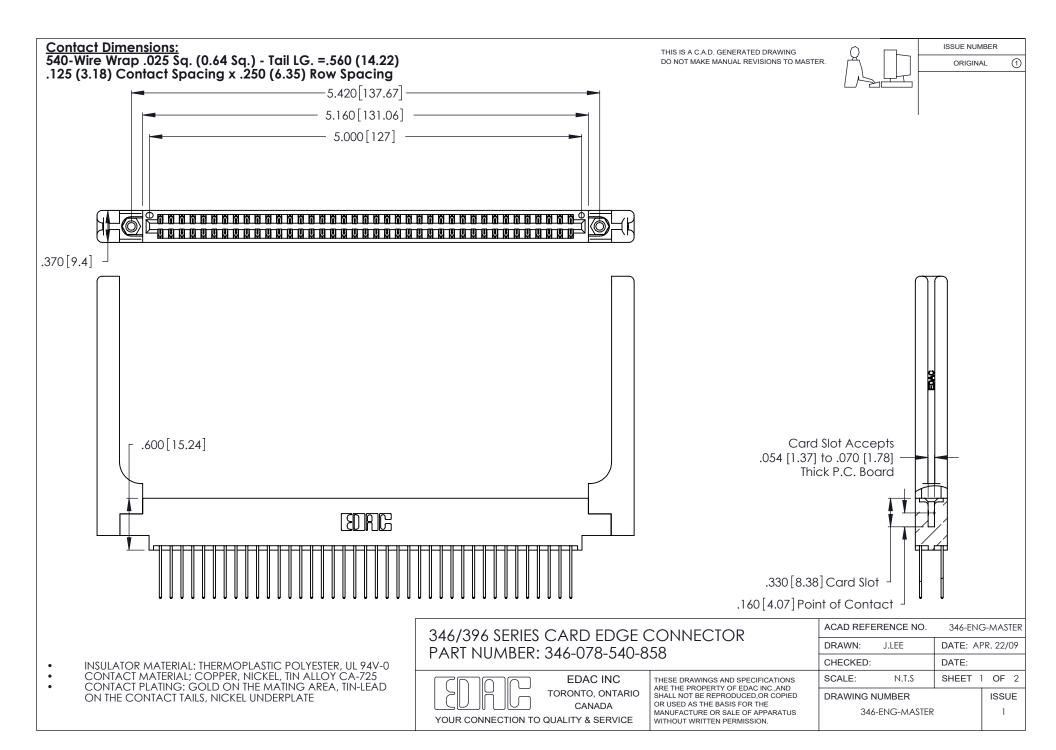

THIS IS A C.A.D. GENERATED DRAWING DO NOT MAKE MANUAL REVISIONS TO MASTER.

ISSUE NUMBER

ORIGINAL

1

**Contact Code 555** 

Contact Code 556

**Contact Code 558** 

**Contact Code 559** 

Contact Code 560

INSULATOR MATERIAL: THERMOPLASTIC POLYESTER, UL 94V-0 CONTACT MATERIAL; COPPER, NICKEL, TIN ALLOY CA-725 CONTACT PLATING: GOLD ON THE MATING AREA, TIN-LEAD

ON THE CONTACT TAILS, NICKEL UNDERPLATE

346/396 SERIES CARD EDGE CONNECTOR CONTACT CODE 555,556,558,559,560 DIMENSIONS

YOUR CONNECTION TO QUALITY & SERVICE

**EDAC INC** TORONTO, ONTARIO CANADA

THESE DRAWINGS AND SPECIFICATIONS ARE THE PROPERTY OF EDAC INC.,AND SHALL NOT BE REPRODUCED, OR COPIED OR USED AS THE BASIS FOR THE MANUFACTURE OR SALE OF APPARATUS WITHOUT WRITTEN PERMISSION.