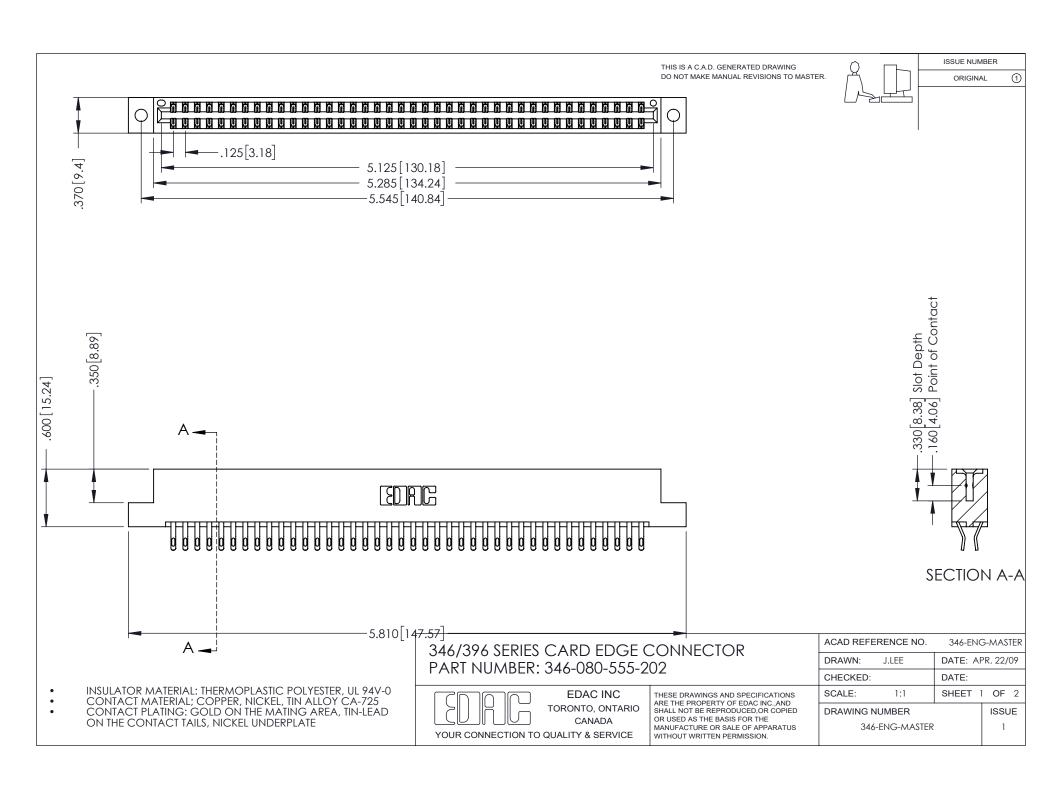

## **Contact Code 556**

INSULATOR MATERIAL: THERMOPLASTIC POLYESTER, UL 94V-0 CONTACT MATERIAL; COPPER, NICKEL, TIN ALLOY CA-725 CONTACT PLATING: GOLD ON THE MATING AREA, TIN-LEAD

ON THE CONTACT TAILS, NICKEL UNDERPLATE

## 346/396 SERIES CARD EDGE CONNECTOR CONTACT CODE 555,556,558,559,560 DIMENSIONS

YOUR CONNECTION TO QUALITY & SERVICE

**EDAC INC** TORONTO, ONTARIO CANADA

THESE DRAWINGS AND SPECIFICATIONS ARE THE PROPERTY OF EDAC INC.,AND SHALL NOT BE REPRODUCED, OR COPIED OR USED AS THE BASIS FOR THE MANUFACTURE OR SALE OF APPARATUS WITHOUT WRITTEN PERMISSION.