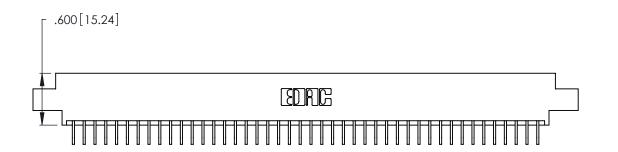

| 346/396 SERIES CARD EDGE CONNECTOR |
|------------------------------------|
| PART NUMBER: 346-088-559-802       |

**EDAC INC** TORONTO, ONTARIO CANADA

THESE DRAWINGS AND SPECIFICATIONS ARE THE PROPERTY OF EDAC INC., AND SHALL NOT BE REPRODUCED, OR COPIED OR USED AS THE BASIS FOR THE MANUFACTURE OR SALE OF APPARATUS WITHOUT WRITTEN PERMISSION.

Contact Dimensions:
559-90 Degree Bend (Code 541 Contacts)
See Sheet 2 for Contact Code 555, 556, 558, 559, 560 Dimensions

THIS IS A C.A.D. GENERATED DRAWING DO NOT MAKE MANUAL REVISIONS TO MASTER.

ISSUE NUMBER