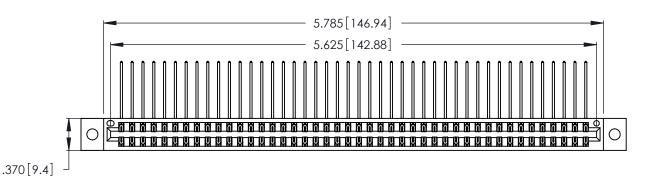

| 346/396 SERIES CARD EDGE CONNECTOR |
|------------------------------------|
| PART NUMBER: 346-088-559-802       |

**EDAC INC** TORONTO, ONTARIO CANADA

THESE DRAWINGS AND SPECIFICATIONS ARE THE PROPERTY OF EDAC INC., AND SHALL NOT BE REPRODUCED, OR COPIED OR USED AS THE BASIS FOR THE MANUFACTURE OR SALE OF APPARATUS WITHOUT WRITTEN PERMISSION.

Contact Dimensions:
559-90 Degree Bend (Code 541 Contacts)
See Sheet 2 for Contact Code 555, 556, 558, 559, 560 Dimensions

THIS IS A C.A.D. GENERATED DRAWING DO NOT MAKE MANUAL REVISIONS TO MASTER.

ISSUE NUMBER