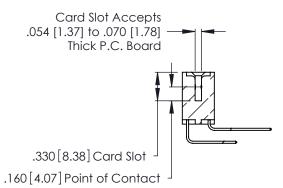

THIS IS A C.A.D. GENERATED DRAWING DO NOT MAKE MANUAL REVISIONS TO MASTER.

ISSUE NUMBER

ORIGINAL

1

**Contact Code 555** 

Contact Code 556

**Contact Code 558** 

**Contact Code 559** 

Contact Code 560

INSULATOR MATERIAL: THERMOPLASTIC POLYESTER, UL 94V-0 CONTACT MATERIAL; COPPER, NICKEL, TIN ALLOY CA-725 CONTACT PLATING: GOLD ON THE MATING AREA, TIN-LEAD

ON THE CONTACT TAILS, NICKEL UNDERPLATE

346/396 SERIES CARD EDGE CONNECTOR CONTACT CODE 555,556,558,559,560 DIMENSIONS

YOUR CONNECTION TO QUALITY & SERVICE

**EDAC INC** TORONTO, ONTARIO CANADA

THESE DRAWINGS AND SPECIFICATIONS ARE THE PROPERTY OF EDAC INC.,AND SHALL NOT BE REPRODUCED, OR COPIED OR USED AS THE BASIS FOR THE MANUFACTURE OR SALE OF APPARATUS WITHOUT WRITTEN PERMISSION.