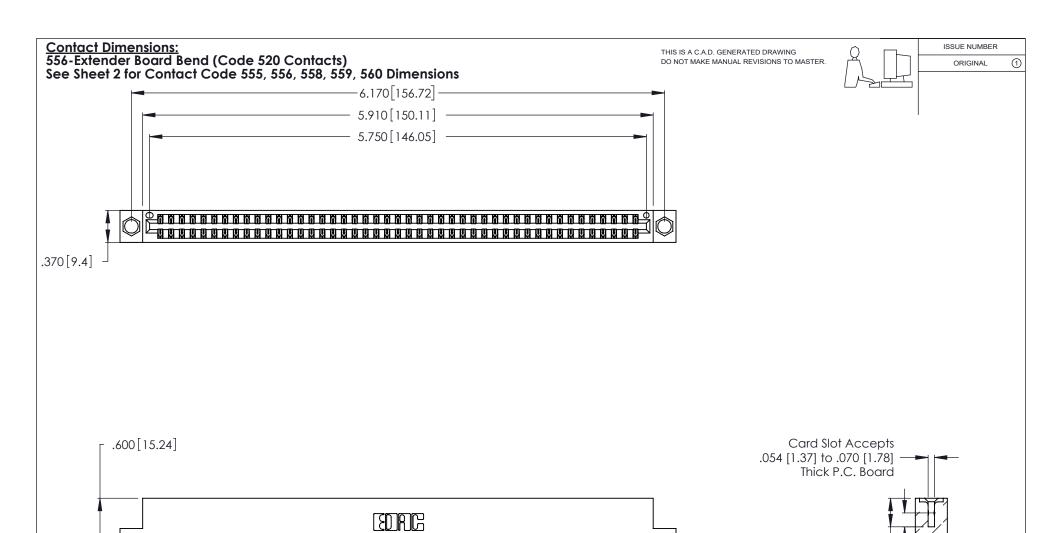

INSULATOR MATERIAL: THERMOPLASTIC POLYESTER, UL 94V-0 CONTACT MATERIAL; COPPER, NICKEL, TIN ALLOY CA-725

CONTACT PLATING: GOLD ON THE MATING AREA, TIN-LEAD ON THE CONTACT TAILS, NICKEL UNDERPLATE

| 346/396 SERIES CARD EDGE CONNECTOR |
|------------------------------------|
| PART NUMBER: 346-090-556-204       |

YOUR CONNECTION TO QUALITY & SERVICE

**EDAC INC** TORONTO, ONTARIO CANADA

THESE DRAWINGS AND SPECIFICATIONS ARE THE PROPERTY OF EDAC INC.,AND SHALL NOT BE REPRODUCED, OR COPIED OR USED AS THE BASIS FOR THE MANUFACTURE OR SALE OF APPARATUS WITHOUT WRITTEN PERMISSION.

| ACAD REFERENCE NO. |       | 346-ENC  | G-MASTER  |
|--------------------|-------|----------|-----------|
| DRAWN:             | J.LEE | DATE: AF | PR. 22/09 |
| CHECKED:           |       | DATE:    |           |
| SCALE:             | N.T.S | SHEET    | OF 2      |
| DRAWING NUMBER     |       |          | ISSUE     |
|                    |       |          |           |