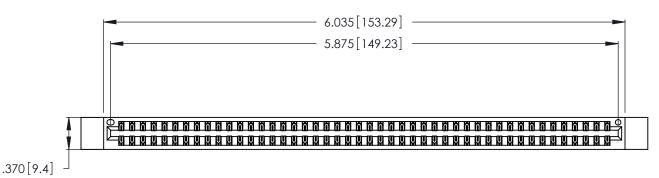

346/396 SERIES CARD EDGE CONNECTOR PART NUMBER: 346-092-500-212

YOUR CONNECTION TO QUALITY & SERVICE

**EDAC INC** TORONTO, ONTARIO CANADA

THESE DRAWINGS AND SPECIFICATIONS ARE THE PROPERTY OF EDAC INC.,AND SHALL NOT BE REPRODUCED, OR COPIED OR USED AS THE BASIS FOR THE MANUFACTURE OR SALE OF APPARATUS WITHOUT WRITTEN PERMISSION.

Contact Dimensions: 500-Wire Hole .050x.025 (1.27x0.64) - Tail LG. =.260 (6.60) .125 (3.18) Contact Spacing x .250 (6.35) Row Spacing

THIS IS A C.A.D. GENERATED DRAWING DO NOT MAKE MANUAL REVISIONS TO MASTER.