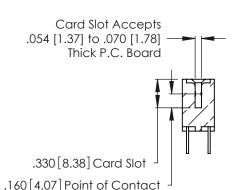

346/396 SERIES CARD EDGE CONNECTOR CONTACT CODE 555,556,558,559,560 DIMENSIONS

YOUR CONNECTION TO QUALITY & SERVICE

**EDAC INC** TORONTO, ONTARIO CANADA

THESE DRAWINGS AND SPECIFICATIONS ARE THE PROPERTY OF EDAC INC.,AND SHALL NOT BE REPRODUCED, OR COPIED OR USED AS THE BASIS FOR THE MANUFACTURE OR SALE OF APPARATUS WITHOUT WRITTEN PERMISSION.

Contact Code 560

INSULATOR MATERIAL: THERMOPLASTIC POLYESTER, UL 94V-0 CONTACT MATERIAL; COPPER, NICKEL, TIN ALLOY CA-725 CONTACT PLATING: GOLD ON THE MATING AREA, TIN-LEAD

ON THE CONTACT TAILS, NICKEL UNDERPLATE