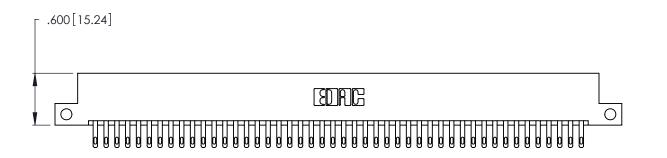

346/396 SERIES CARD EDGE CONNECTOR PART NUMBER: 346-092-500-212

YOUR CONNECTION TO QUALITY & SERVICE

**EDAC INC** TORONTO, ONTARIO CANADA

THESE DRAWINGS AND SPECIFICATIONS ARE THE PROPERTY OF EDAC INC.,AND SHALL NOT BE REPRODUCED, OR COPIED OR USED AS THE BASIS FOR THE MANUFACTURE OR SALE OF APPARATUS WITHOUT WRITTEN PERMISSION.

ISSUE NUMBER

ORIGINAL

(1)

INSULATOR MATERIAL: THERMOPLASTIC POLYESTER, UL 94V-0 CONTACT MATERIAL; COPPER, NICKEL, TIN ALLOY CA-725

CONTACT PLATING: GOLD ON THE MATING AREA, TIN-LEAD ON THE CONTACT TAILS, NICKEL UNDERPLATE