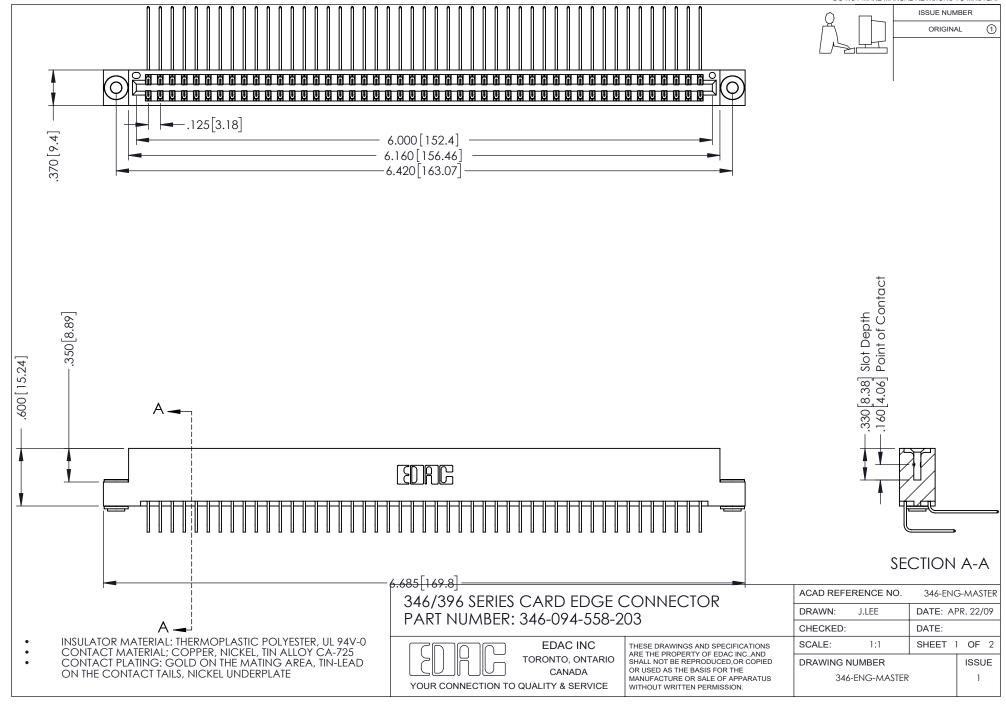

## **Contact Code 556**

INSULATOR MATERIAL: THERMOPLASTIC POLYESTER, UL 94V-0 CONTACT MATERIAL; COPPER, NICKEL, TIN ALLOY CA-725 CONTACT PLATING: GOLD ON THE MATING AREA, TIN-LEAD

ON THE CONTACT TAILS, NICKEL UNDERPLATE

## 346/396 SERIES CARD EDGE CONNECTOR CONTACT CODE 555,556,558,559,560 DIMENSIONS

YOUR CONNECTION TO QUALITY & SERVICE

**EDAC INC** TORONTO, ONTARIO CANADA

THESE DRAWINGS AND SPECIFICATIONS ARE THE PROPERTY OF EDAC INC.,AND SHALL NOT BE REPRODUCED, OR COPIED OR USED AS THE BASIS FOR THE MANUFACTURE OR SALE OF APPARATUS WITHOUT WRITTEN PERMISSION.