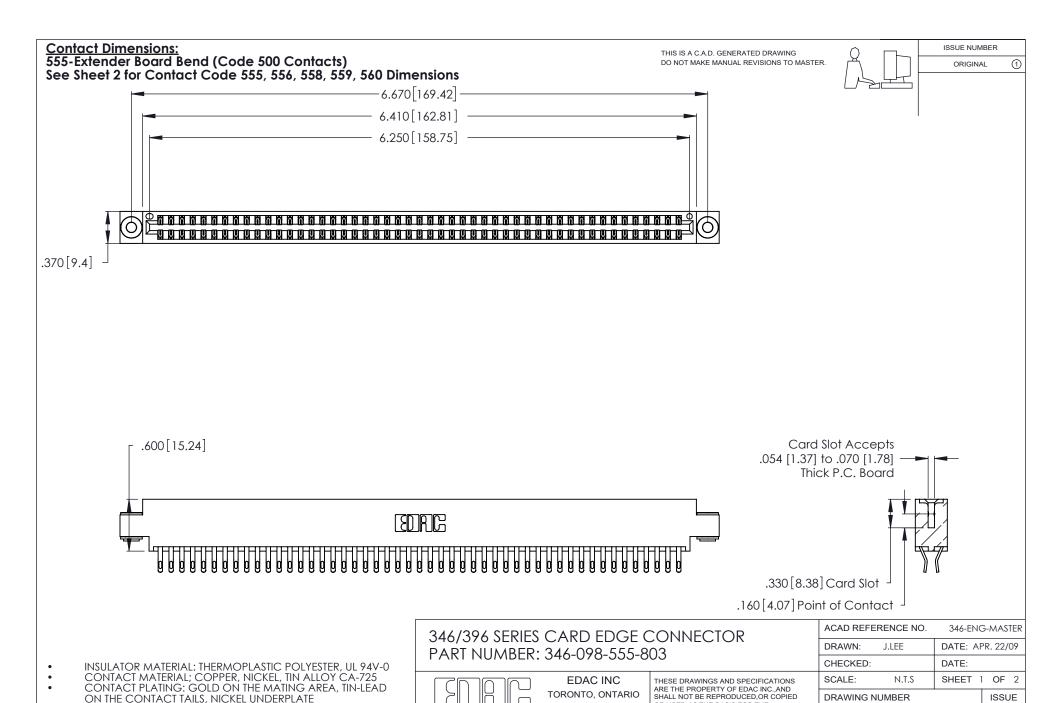

INSULATOR MATERIAL: THERMOPLASTIC POLYESTER, UL 94V-0 CONTACT MATERIAL; COPPER, NICKEL, TIN ALLOY CA-725 CONTACT PLATING: GOLD ON THE MATING AREA, TIN-LEAD

ON THE CONTACT TAILS, NICKEL UNDERPLATE

346/396 SERIES CARD EDGE CONNECTOR CONTACT CODE 555,556,558,559,560 DIMENSIONS