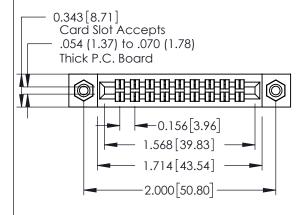

## **Contact Detail**

555-Extender Board Bend (Code 500 Contacts) .156 [3.96] Contact Spacing x .140 [3.56] Row Spacing

**See Accompanying Page for: Mounting Options** 

| 305 / 315 / 355 Card Edge Connector |
|-------------------------------------|
| Part Number: 355-018-555-208        |

0.295[7.49] Card Slot

SECTION A-A

305 Assembly

0.090[2.29] Point of Contact