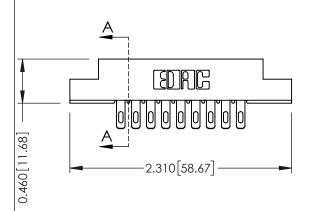

## **Mounting Option**

08-#4-40 Unified Threaded Inserts

## **Contact Detail**

555-Extender Board Bend (Code 500 Contacts) .156 [3.96] Contact Spacing x .140 [3.56] Row Spacing





**See Accompanying Page for: Mounting Options** 

| 305 / 315 / 355 Card Edge Connector |
|-------------------------------------|
| Part Number: 355-018-555-208        |

YOUR CONNECTION TO QUALITY & SERVICE

|   | ACAD REFERENCE NO | . 305 ENG MASTER         |
|---|-------------------|--------------------------|
|   | DRAWN: J.LEE      | DATE: <b>SEPT. 21/09</b> |
|   | CHECKED:          | DATE:                    |
|   | SCALE: NTS        | SHEET 1 OF 2             |
| ) | DRAWING NUMBER    | ISSUE                    |
|   |                   | _                        |

0.295[7.49] Card Slot

SECTION A-A

305 Assembly

0.090[2.29] Point of Contact