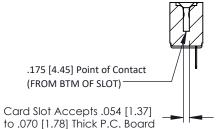

## SECTION A-A

307 / 357 Card Edge Connector Part Number: 357-008-421-101

**EDAC INC** TORONTO, ONTARIO CANADA

THESE DRAWINGS AND SPECIFICATIONS ARE THE PROPERTY OF EDAC INC., AND SHALL NOT BE REPRODUCED, OR COPIED OR USED AS THE BASIS FOR THE MANUFACTURE OR SALE OF APPARATUS WITHOUT WRITTEN PERMISSION.