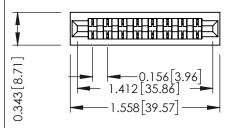

**Mounting Option** No Mounting Lugs **Contact Detail** 

PC Tail .046x.014(1.17x0.36) - Tail LG=.213(5.41) .156 [3.96] Contact Spacing x .200 [5.08] Row Spacing

THIS IS A C.A.D. GENERATED DRAWING DO NOT MAKE MANUAL REVISIONS TO MASTER.