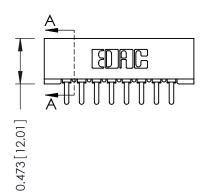

## SECTION A-A

307 / 357 Card Edge Connector Part Number: 357-008-421-101

**EDAC INC** TORONTO, ONTARIO CANADA

THESE DRAWINGS AND SPECIFICATIONS ARE THE PROPERTY OF EDAC INC., AND SHALL NOT BE REPRODUCED, OR COPIED OR USED AS THE BASIS FOR THE MANUFACTURE OR SALE OF APPARATUS WITHOUT WRITTEN PERMISSION.