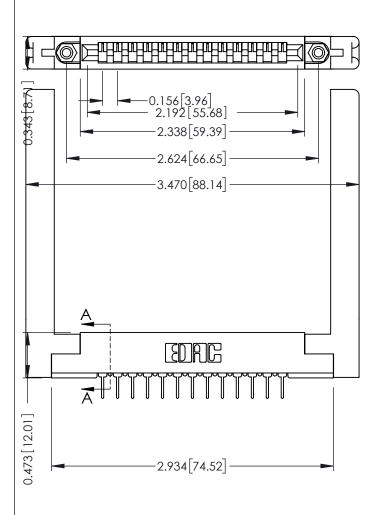

ISSUE NUMBER

ORIGINAL

307 / 357 Card Edge Connector Part Number: 357-013-431-158

YOUR CONNECTION TO QUALITY & SERVICE

**EDAC INC** TORONTO, ONTARIO CANADA

THESE DRAWINGS AND SPECIFICATIONS ARE THE PROPERTY OF EDAC INC.,AND SHALL NOT BE REPRODUCED, OR COPIED OR USED AS THE BASIS FOR THE MANUFACTURE OR SALE OF APPARATUS WITHOUT WRITTEN PERMISSION.

ACAD REFERENCE NO. 307 ENG MASTER DRAWN: J.LEE DATE: AUG. 11/09 CHECKED: DATE: OF 3 SCALE: NTS SHEET DRAWING NUMBER **ISSUE** 307 Assembly

.175 [4.45] Point of Contact (FROM BTM OF SLOT)

Card Slot Accepts .054 [1.37] to .070 [1.78] Thick P.C. Board