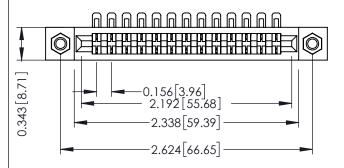

**Mounting Option** M3-0.5 Metric Threaded Inserts **Contact Detail** 

90 Degree Bend (Code 501 Contacts)

.156 [3.96] Contact Spacing x .200 [5.08] Row Spacing