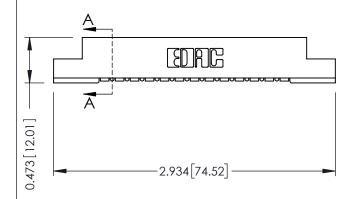

## SECTION A-A

307 ENG MASTER

DATE: AUG. 11/09

J.LEE

| 307 / 357 Card Edge Connector<br>Part Number: 357-013-554-107 |                                        |                                                                                                                                 |
|---------------------------------------------------------------|----------------------------------------|---------------------------------------------------------------------------------------------------------------------------------|
|                                                               | EDAC INC<br>TORONTO, ONTARIO<br>CANADA | THESE DRAWINGS AND SPECIFICATI<br>ARE THE PROPERTY OF EDAC INC.<br>SHALL NOT BE REPRODUCED,OR C<br>OR USED AS THE BASIS FOR THE |