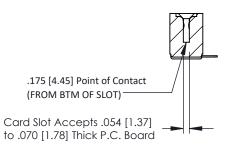

**Mounting Option** M3-0.5 Metric Threaded Inserts **Contact Detail** 

90 Degree Bend (Code 501 Contacts)

.156 [3.96] Contact Spacing x .200 [5.08] Row Spacing







## **See Accompanying Pages for:**

- **Contact Bend Details**
- **Mounting Options**

## SECTION A-A

307 ENG MASTER

DATE: AUG. 11/09



J.LEE

| 307 / 357 Card Edge Connector<br>Part Number: 357-013-554-107 |                                        |                                                                                                                                 |
|---------------------------------------------------------------|----------------------------------------|---------------------------------------------------------------------------------------------------------------------------------|
|                                                               | EDAC INC<br>TORONTO, ONTARIO<br>CANADA | THESE DRAWINGS AND SPECIFICATI<br>ARE THE PROPERTY OF EDAC INC.<br>SHALL NOT BE REPRODUCED,OR C<br>OR USED AS THE BASIS FOR THE |

YOUR CONNECTION TO QUALITY & SERVICE

SHEET 1 OF 3 NTS 307 Assembly