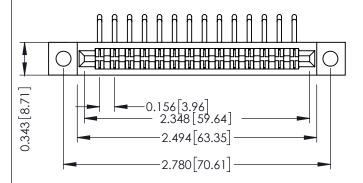

Mounting Option
.128 (3.25) Dia. Mounting Holes

**Contact Detail** 

90 Degree Bend (Code 422 and 440 Contacts) .156 [3.96] Contact Spacing x .200 [5.08] Row Spacing THIS IS A C.A.D. GENERATED DRAWING DO NOT MAKE MANUAL REVISIONS TO MASTER.