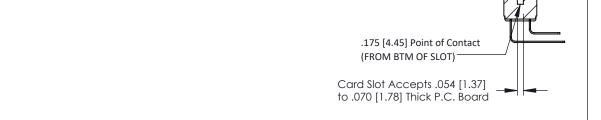

307 / 357 Card Edge Connector

ACAD REFERENCE NO. 307 ENG MASTER

DRAWN: J.LEE DATE: AUG. 11/09

CHECKED: DATE:

SCALE: NTS SHEET 1 OF 3

DRAWING NUMBER ISSUE

307 Assembly 1

SECTION A-A