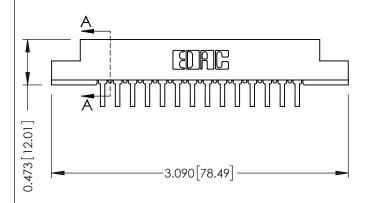

307 / 357 Card Edge Connector

ACAD REFERENCE NO. 307 ENG MASTER

DRAWN: J.LEE DATE: AUG. 11/09

CHECKED: DATE:

SCALE: NTS SHEET 1 OF 3

DRAWING NUMBER ISSUE

307 Assembly 1

SECTION A-A