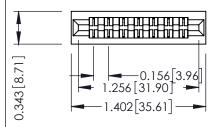

**Mounting Option** No Mounting Lugs **Contact Detail** 

Wire Hole .087x.013(2.21x0.33) - Tail LG .282(7.16) .156 [3.96] Contact Spacing x .200 [5.08] Row Spacing

1