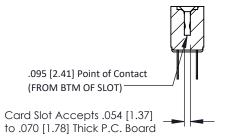

**Mounting Option** No Mounting Lugs **Contact Detail** 

Wire Hole .087x.013(2.21x0.33) - Tail LG .282(7.16) .156 [3.96] Contact Spacing x .200 [5.08] Row Spacing



1





## **See Accompanying Pages for:**

- **Contact Bend Details**
- **Mounting Options**

SECTION A-A



| 307 / 357 Card Edge Connector |
|-------------------------------|
| Part Number: 357-014-500-201  |

YOUR CONNECTION TO QUALITY & SERVICE

CANADA

WITHOUT WRITTEN PERMISSION.

| ACAD REFERENCE NO | . 307 ENG MASTER |
|-------------------|------------------|
| DRAWN: J.LEE      | DATE: AUG. 11/09 |
| CHECKED:          | DATE:            |
| SCALE: NTS        | SHEET 1 OF 3     |
| DRAWING NUMBER    | ISSUE            |

307 Assembly