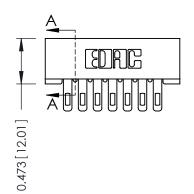

## **See Accompanying Pages for:**

- **Contact Bend Details**
- **Mounting Options**

SECTION A-A

| 307 / 357 Card Edge Connector |
|-------------------------------|
| Part Number: 357-014-500-201  |

YOUR CONNECTION TO QUALITY & SERVICE