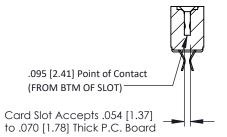

**Mounting Option** .128 (3.25) Dia. Mounting Holes **Contact Detail** 

Extender Board Bend (Code 420 Contacts) .156 [3.96] Contact Spacing x .200 [5.08] Row Spacing