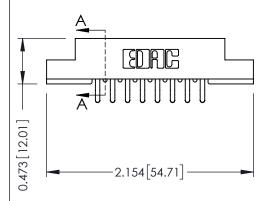

## SECTION A-A

| 307 / 357 Car<br>Part Number: | •       |                                     |
|-------------------------------|---------|-------------------------------------|
|                               | EDAC IN | THESE DRAWINGS AND ARE THE PROPERTY |