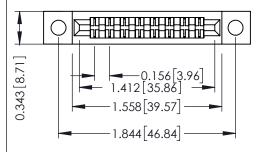

**Mounting Option** .128 (3.25) Dia. Mounting Holes **Contact Detail** 

Extender Board Bend (Code 420 Contacts) .156 [3.96] Contact Spacing x .200 [5.08] Row Spacing