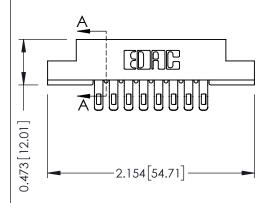

## SECTION A-A

307 ENG MASTER
DATE: AUG. 11/09

SHEET 1 OF 3

J.LEE

307 Assembly

NTS

| 307 / 357 Card Edge Connector<br>Part Number: 357-016-555-207 |                                                                   |                                                                 | Α |
|---------------------------------------------------------------|-------------------------------------------------------------------|-----------------------------------------------------------------|---|
|                                                               |                                                                   |                                                                 | D |
|                                                               |                                                                   |                                                                 | С |
| EDAC INC                                                      | THESE DRAWINGS AND SPECIFICATIONS ARE THE PROPERTY OF EDAC INCAND | S                                                               |   |
|                                                               | , ONTARIO<br>Nada                                                 | SHALL NOT BE REPRODUCED, OR COPIED OR USED AS THE BASIS FOR THE | D |
|                                                               | & SERVICE                                                         | MANUFACTURE OR SALE OF APPARATUS WITHOUT WRITTEN PERMISSION.    |   |