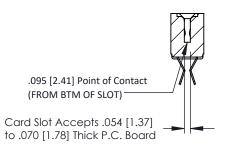

Mounting Option
M3-0.5 Metric Threaded Inserts

**Contact Detail** 

Extender Board Bend (Code 500 Contacts)

.156 [3.96] Contact Spacing x .200 [5.08] Row Spacing

THIS IS A C.A.D. GENERATED DRAWING DO NOT MAKE MANUAL REVISIONS TO MAS