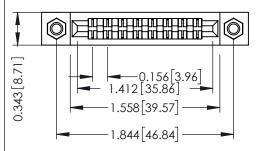

Mounting Option
M3-0.5 Metric Threaded Inserts

**Contact Detail** 

Extender Board Bend (Code 500 Contacts)

.156 [3.96] Contact Spacing x .200 [5.08] Row Spacing

THIS IS A C.A.D. GENERATED DRAWING DO NOT MAKE MANUAL REVISIONS TO MAS