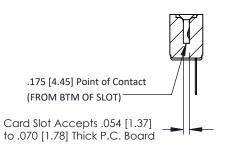

**Mounting Option** No Mounting Lugs **Contact Detail** 

PC Tail .046x.013(1.17x0.33) - Tail LG=.358(9.09) .156 [3.96] Contact Spacing x .200 [5.08] Row Spacing

THIS IS A C.A.D. GENERATED DRAWING DO NOT MAKE MANUAL REVISIONS TO MASTER.