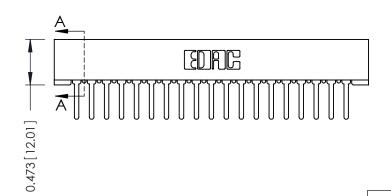

ISSUE NUMBER ORIGINAL

SECTION A-A

**See Accompanying Pages for:** 

- **Contact Bend Details**
- **Mounting Options**

307 / 357 Card Edge Connector Part Number: 357-019-427-101

**EDAC INC** TORONTO, ONTARIO CANADA