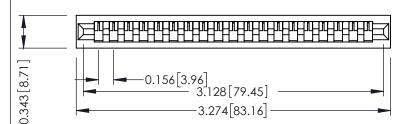

**Mounting Option** No Mounting Lugs **Contact Detail** 

PC Tail .046x.013(1.17x0.33) - Tail LG=.358(9.09) .156 [3.96] Contact Spacing x .200 [5.08] Row Spacing

THIS IS A C.A.D. GENERATED DRAWING DO NOT MAKE MANUAL REVISIONS TO MASTER.