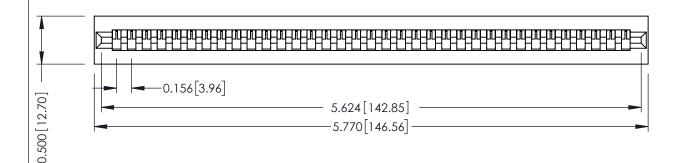

**Mounting Option** No Mounting Lugs **Contact Detail** 

PC Tail .046x.013(1.17x0.33) - Tail LG=.358(9.09) .156 [3.96] Contact Spacing x .200 [5.08] Row Spacing

THIS IS A C.A.D. GENERATED DRAWING DO NOT MAKE MANUAL REVISIONS TO MASTER.