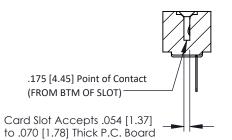

**Mounting Option** No Mounting Lugs **Contact Detail** 

PC Tail .046x.013(1.17x0.33) - Tail LG=.358(9.09) .156 [3.96] Contact Spacing x .200 [5.08] Row Spacing

THIS IS A C.A.D. GENERATED DRAWING DO NOT MAKE MANUAL REVISIONS TO MASTER.