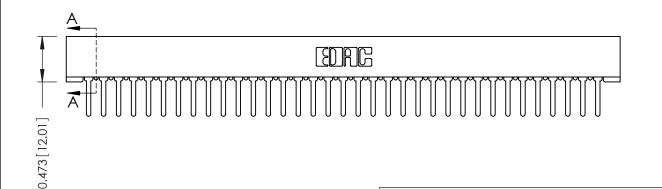

## **SECTION A-A**

**See Accompanying Pages for:** 

- **Contact Bend Details**
- **Mounting Options**

307 / 357 Card Edge Connector Part Number: 357-035-427-101

**EDAC INC** TORONTO, ONTARIO CANADA

THESE DRAWINGS AND SPECIFICATIONS ARE THE PROPERTY OF EDAC INC.,AND SHALL NOT BE REPRODUCED, OR COPIED OR USED AS THE BASIS FOR THE MANUFACTURE OR SALE OF APPARATUS WITHOUT WRITTEN PERMISSION.