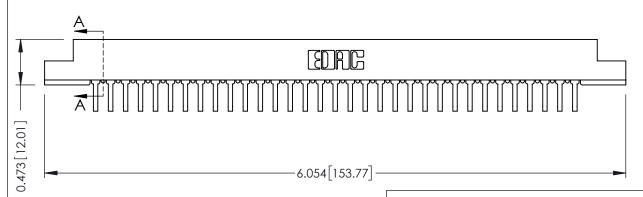

## SECTION A-A

**See Accompanying Pages for:** 

- **Contact Bend Details**
- **Mounting Options**

307 / 357 Card Edge Connector Part Number: 357-066-458-208

**EDAC INC** TORONTO, ONTARIO CANADA

THESE DRAWINGS AND SPECIFICATIONS ARE THE PROPERTY OF EDAC INC.,AND SHALL NOT BE REPRODUCED, OR COPIED OR USED AS THE BASIS FOR THE MANUFACTURE OR SALE OF APPARATUS WITHOUT WRITTEN PERMISSION.

| ACAD REFERENCE NO. | 307 ENG MASTER   |
|--------------------|------------------|
| DRAWN: J.LEE       | DATE: AUG. 11/09 |
| CHECKED:           | DATE:            |
| SCALE: NTS         | SHEET 1 OF 3     |
| DRAWING NUMBER     | ISSUE            |
| 307 Assembly       | 1                |