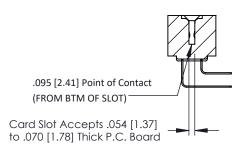

## SECTION A-A

**See Accompanying Pages for:** 

- **Contact Bend Details**
- **Mounting Options**

307 / 357 Card Edge Connector Part Number: 357-066-458-208

**EDAC INC** TORONTO, ONTARIO CANADA

THESE DRAWINGS AND SPECIFICATIONS ARE THE PROPERTY OF EDAC INC.,AND SHALL NOT BE REPRODUCED, OR COPIED OR USED AS THE BASIS FOR THE MANUFACTURE OR SALE OF APPARATUS WITHOUT WRITTEN PERMISSION.