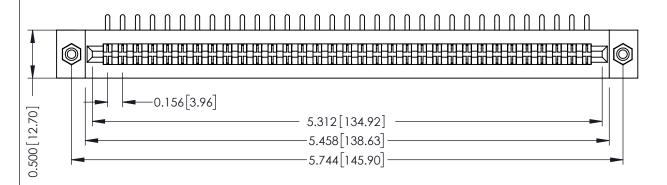

**Mounting Option** #4-40 Unified Threaded Inserts **Contact Detail** 

90 Degree Bend (Code 422 and 440 Contacts) .156 [3.96] Contact Spacing x .200 [5.08] Row Spacing

THIS IS A C.A.D. GENERATED DRAWING DO NOT MAKE MANUAL REVISIONS TO MASTER.

## SECTION A-A

**See Accompanying Pages for:** 

- **Contact Bend Details**
- **Mounting Options**

307 / 357 Card Edge Connector Part Number: 357-066-458-208

**EDAC INC** TORONTO, ONTARIO CANADA

THESE DRAWINGS AND SPECIFICATIONS ARE THE PROPERTY OF EDAC INC.,AND SHALL NOT BE REPRODUCED, OR COPIED OR USED AS THE BASIS FOR THE MANUFACTURE OR SALE OF APPARATUS WITHOUT WRITTEN PERMISSION.

| ACAD REFERENCE NO. | 307 ENG MASTER   |
|--------------------|------------------|
| DRAWN: J.LEE       | DATE: AUG. 11/09 |
| CHECKED:           | DATE:            |
| SCALE: NTS         | SHEET 1 OF 3     |
| DRAWING NUMBER     | ISSUE            |
| 307 Assembly       | 1                |