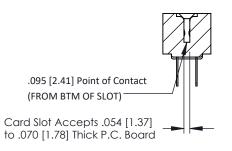

**Mounting Option** #4-40 Unified Threaded Inserts **Contact Detail** 

Wire Hole .087x.013(2.21x0.33) - Tail LG .282(7.16) .156 [3.96] Contact Spacing x .200 [5.08] Row Spacing

THIS IS A C.A.D. GENERATED DRAWING DO NOT MAKE MANUAL REVISIONS TO MASTER.