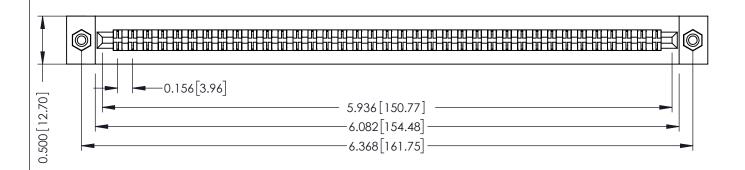

**Mounting Option** #4-40 Unified Threaded Inserts **Contact Detail** 

Wire Hole .087x.013(2.21x0.33) - Tail LG .282(7.16) .156 [3.96] Contact Spacing x .200 [5.08] Row Spacing

THIS IS A C.A.D. GENERATED DRAWING DO NOT MAKE MANUAL REVISIONS TO MASTER.