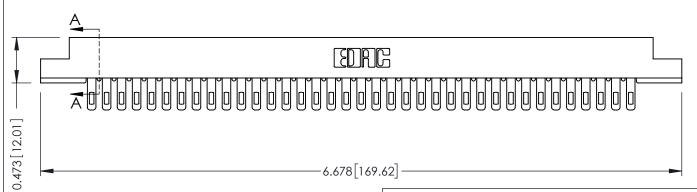

## **SECTION A-A**

**See Accompanying Pages for:** 

- **Contact Bend Details**
- **Mounting Options**

307 / 357 Card Edge Connector Part Number: 357-074-400-208

**EDAC INC** TORONTO, ONTARIO CANADA

THESE DRAWINGS AND SPECIFICATIONS ARE THE PROPERTY OF EDAC INC.,AND SHALL NOT BE REPRODUCED, OR COPIED OR USED AS THE BASIS FOR THE MANUFACTURE OR SALE OF APPARATUS WITHOUT WRITTEN PERMISSION.