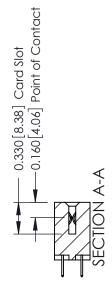

## **Contact Detail**

524-P.C. Tail .018 Sq.(0.46 Sq.) - Tail LG=.175(4.45) .156 [3.96] Contact Spacing x .200 [5.08] Row Spacing

THIS IS A C.A.D. GENERATED DRAWING DO NOT MAKE MANUAL REVISIONS TO MASTER.