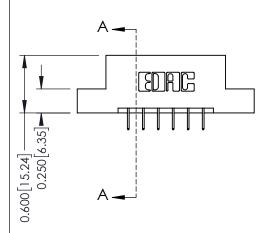

## **Mounting Option**

04-.156 (3.96) Dia. Mounting Holes



## **Contact Detail**

524-P.C. Tail .018 Sq.(0.46 Sq.) - Tail LG=.175(4.45) .156 [3.96] Contact Spacing x .200 [5.08] Row Spacing

THIS IS A C.A.D. GENERATED DRAWING DO NOT MAKE MANUAL REVISIONS TO MASTER.



ISSUE NUMBER

ORIGINAL

1





## **See Accompanying Pages for:**

- **Contact Bend Details**
- **Mounting Options**

| 337 / 387 Series Card Edge Connector |
|--------------------------------------|
| Part Number: 387-012-524-204         |



**EDAC INC** TORONTO, ONTARIO CANADA

THESE DRAWINGS AND SPECIFICATIONS ARE THE PROPERTY OF EDAC INC.,AND SHALL NOT BE REPRODUCED, OR COPIED OR USED AS THE BASIS FOR THE MANUFACTURE OR SALE OF APPARATUS WITHOUT WRITTEN PERMISSION.

| ACAD REFERENCE NO. | 337 ENG MASTER   |  |  |
|--------------------|------------------|--|--|
| DRAWN: J.LEE       | DATE: OCT. 06/09 |  |  |
| CHECKED:           | DATE:            |  |  |
| SCALE: NTS         | SHEET 1 OF 3     |  |  |
| DRAWING NUMBER     | ISSUE            |  |  |
| 337 Assembly       | 1                |  |  |



ISSUE NUMBER