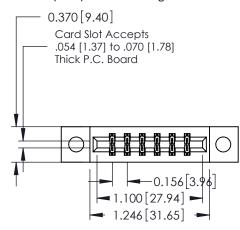

## **See Accompanying Pages for:**

- **Contact Bend Details**
- **Mounting Options**

| 337 / 387 Series Card Edge Connector |
|--------------------------------------|
| Part Number: 387-012-524-204         |