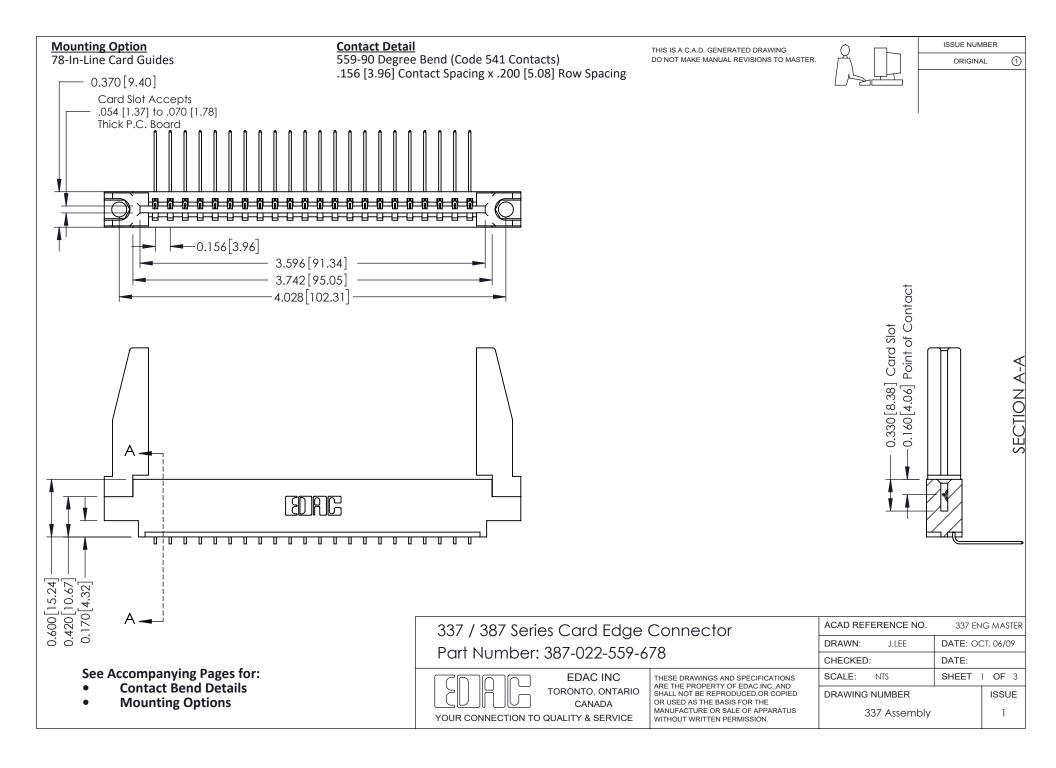

ISSUE NUMBER

ORIGINAL

1



| 337 / 387 Series Card Edge Connector<br>Contact Bend Detail           |                                                                                                                                                                                                  | ACAD REFERENCE NO. 337 E |                  | G MASTER      |
|-----------------------------------------------------------------------|--------------------------------------------------------------------------------------------------------------------------------------------------------------------------------------------------|--------------------------|------------------|---------------|
|                                                                       |