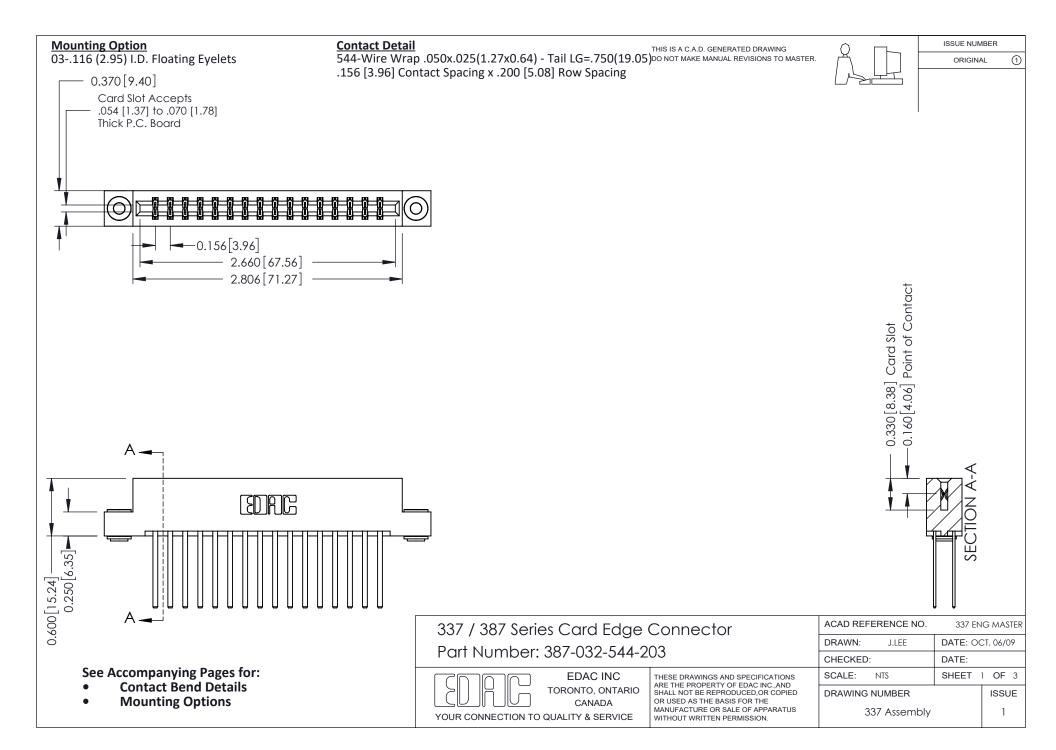

ISSUE NUMBER

ORIGINAL

1

| 337 / 387 Series Card Edge Connector<br>Contact Bend Detail           |                                                                                                                                                                                                  | ACAD REFERENCE NO. 337 E |                  | G MASTER      |
|-----------------------------------------------------------------------|--------------------------------------------------------------------------------------------------------------------------------------------------------------------------------------------------|--------------------------|------------------|---------------|
|                                                                       |                                                                                                                                                                                                  | DRAWN: J.LEE             | DATE: OCT. 06/09 |               |
|                                                                       |                                                                                                                                                                                                  | CHECKED: DATE:           |                  |               |
| EDAC INC TORONTO, ONTARIO CANADA YOUR CONNECTION TO QUALITY & SERVICE | THESE DRAWINGS AND SPECIFICATIONS ARE THE PROPERTY OF EDAC INC.,AND SHALL NOT BE REPRODUCED, OR COPIED OR USED AS THE BASIS FOR THE MANUFACTURE OR SALE OF APPARATUS WITHOUT WRITTEN PERMISSION. | SCALE: NTS               | SHEET            | 2 <b>OF</b> 3 |
|                                                                       |                                                                                                                                                                                                  | DRAWING NUMBER           |                  | ISSUE         |
|                                                                       |                                                                                                                                                                                                  | 337 Assembly             |                  | 1             |