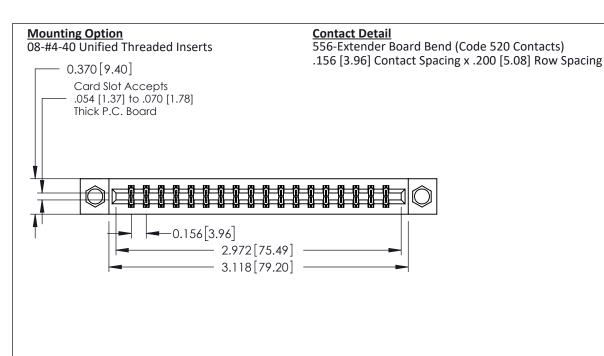

THIS IS A C.A.D. GENERATED DRAWING DO NOT MAKE MANUAL REVISIONS TO MASTER.

ISSUE NUMBER ORIGINAL

337 / 387 Series Card Edge Connector Part Number: 387-036-556-808

YOUR CONNECTION TO QUALITY & SERVICE

**EDAC INC** TORONTO, ONTARIO CANADA

337 ENG MASTER

DATE: OCT. 06/09

ACAD REFERENCE NO.

J.LEE

DRAWN:

**See Accompanying Pages for:** 

- **Contact Bend Details**
- **Mounting Options**

0.600 [15.24] -0.420 [10.67] -0.170 [4.32] -