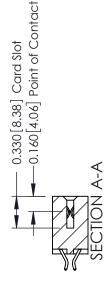

ISSUE NUMBER

ORIGINAL

1

| 337 / 387 Series Card Edge Connector<br>Contact Bend Detail           |                                                                                                                                                                                                  | ACAD REFERENCE NO. 337 E |                  | G MASTER      |
|-----------------------------------------------------------------------|--------------------------------------------------------------------------------------------------------------------------------------------------------------------------------------------------|--------------------------|------------------|---------------|
|                                                                       |                                                                                                                                                                                                  | DRAWN: J.LEE             | DATE: OCT. 06/09 |               |
|                                                                       |                                                                                                                                                                                                  | CHECKED: DATE:           |                  |               |
| EDAC INC TORONTO, ONTARIO CANADA YOUR CONNECTION TO QUALITY & SERVICE | THESE DRAWINGS AND SPECIFICATIONS ARE THE PROPERTY OF EDAC INC.,AND SHALL NOT BE REPRODUCED, OR COPIED OR USED AS THE BASIS FOR THE MANUFACTURE OR SALE OF APPARATUS WITHOUT WRITTEN PERMISSION. | SCALE: NTS               | SHEET            | 2 <b>OF</b> 3 |
|                                                                       |                                                                                                                                                                                                  | DRAWING NUMBER           |                  | ISSUE         |
|                                                                       |                                                                                                                                                                                                  | 337 Assembly             |                  | 1             |