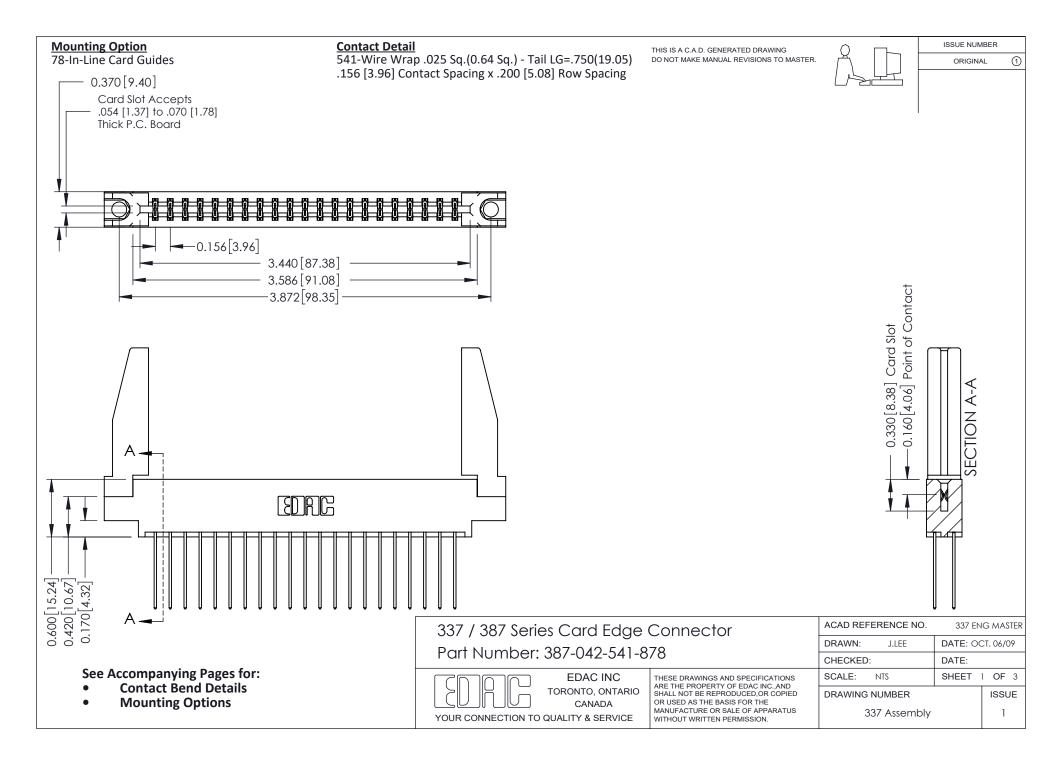

ISSUE NUMBER

ORIGINAL

1

| 337 / 387 Series Card Edge Connector<br>Contact Bend Detail           |                                                                                                                                                                                                  | ACAD REFERENCE NO. 337 E |                  | G MASTER      |
|-----------------------------------------------------------------------|--------------------------------------------------------------------------------------------------------------------------------------------------------------------------------------------------|--------------------------|------------------|---------------|
|                                                                       |                                                                                                                                                                                                  | DRAWN: J.LEE             | DATE: OCT. 06/09 |               |
|                                                                       |                                                                                                                                                                                                  | CHECKED:                 | CKED: DATE:      |               |
| EDAC INC TORONTO, ONTARIO CANADA YOUR CONNECTION TO QUALITY & SERVICE | THESE DRAWINGS AND SPECIFICATIONS ARE THE PROPERTY OF EDAC INC.,AND SHALL NOT BE REPRODUCED, OR COPIED OR USED AS THE BASIS FOR THE MANUFACTURE OR SALE OF APPARATUS WITHOUT WRITTEN PERMISSION. | SCALE: NTS               | SHEET            | 2 <b>OF</b> 3 |
|                                                                       |                                                                                                                                                                                                  | DRAWING NUMBER           |                  | ISSUE         |
|                                                                       |                                                                                                                                                                                                  | 337 Assembly             |                  | 1             |