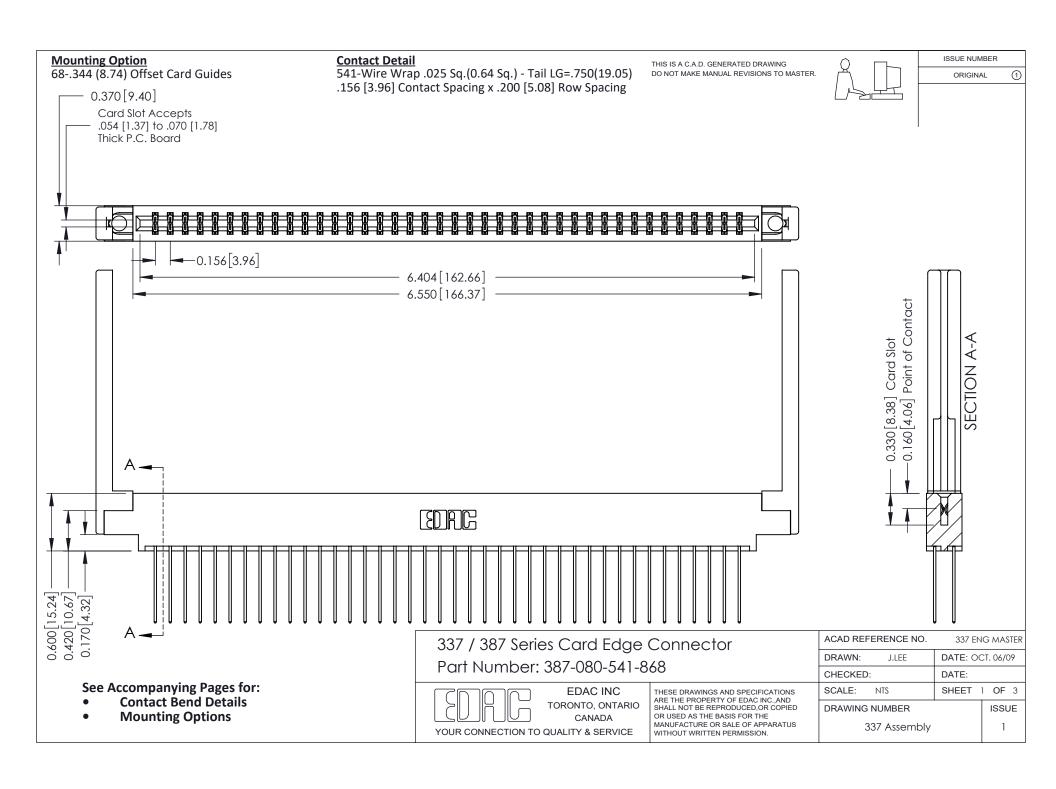

ISSUE NUMBER

ORIGINAL

1



| 337 / 387 Series Card Edge Connector<br>Contact Bend Detail           |                                                                                                                                                                                                  | ACAD REFERENCE NO. 337 E |                  | G MASTER      |
|-----------------------------------------------------------------------|--------------------------------------------------------------------------------------------------------------------------------------------------------------------------------------------------|--------------------------|------------------|---------------|
|                                                                       |