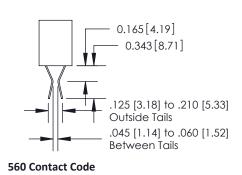

-----------------------------------------------------------------|
| ARE THE PROPERTY OF EDAC INC.,AND<br>SHALL NOT BE REPRODUCED,OR COPIE |
| OR USED AS THE BASIS FOR THE                                          |
| MANUFACTURE OR SALE OF APPARATUS                                      |
| WITHOUT WRITTEN PERMISSION                                            |

| ACAD REFERENCE NO. 341 ENG MASTER |                   |  |  |
|-----------------------------------|-------------------|--|--|
| DRAWN: J.LEE                      | DATE: SEPT. 03/09 |  |  |
| CHECKED:                          | DATE:             |  |  |
| SCALE: NTS                        | SHEET 1 OF 3      |  |  |
| DRAWING NUMBER                    | ISSUE             |  |  |

341 Assembly

DRIGINAL

1

## **Bend Detail**







# **Mounting Options**



| 341/391 Series Cara Eage Connector |