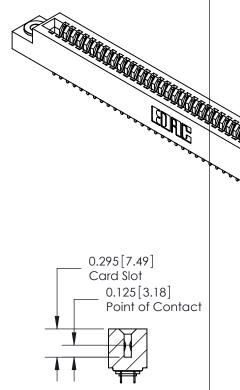

#### **Mounting Option**

03-.116 (2.95) I.D. Floating Eyelets

# **Mounting Options**

| 341/391 Series Cara Eage Connector |                                                                                                                                                                                                                                                                                                                                                                                                                                                                                                                                                                                                                                                                                                                                                                                                                                                                                                                                                                                                                                                                                                                                                                                                                                                                                                                                                                                                                                                                                                                                                                                                                                                                                                                                                                                                                                                                                                                                                                                                                                                                                                                                | ACAD REFERENCE NO. 341 ENG MASTER |          |           |  |
|------------------------------------|--------------------------------------------------------------------------------------------------------------------------------------------------------------------------------------------------------------------------------------------------------------------------------------------------------------------------------------------------------------------------------------------------------------------------------------------------------------------------------------------------------------------------------------------------------------------------------------------------------------------------------------------------------------------------------------------------------------------------------------------------------------------------------------------------------------------------------------------------------------------------------------------------------------------------------------------------------------------------------------------------------------------------------------------------------------------------------------------------------------------------------------------------------------------------------------------------------------------------------------------------------------------------------------------------------------------------------------------------------------------------------------------------------------------------------------------------------------------------------------------------------------------------------------------------------------------------------------------------------------------------------------------------------------------------------------------------------------------------------------------------------------------------------------------------------------------------------------------------------------------------------------------------------------------------------------------------------------------------------------------------------------------------------------------------------------------------------------------------------------------------------|-----------------------------------|----------|-----------|--|
|                                    |                                                                                                                                                                                                                                                                                                                                                                                                                                                                                                                                                                                                                                                                                                                                                                                                                                                                                                                                                                                                                                                                                                                                                                                                                                                                                                                                                                                                                                                                                                                                                                                                                                                                                                                                                                                                                                                                                                                                                                                                                                                                                                                                | DRAWN: J.LEE                      | DATE: SE | PT. 03/09 |  |
| bend berdil and Moorning Ophons    | CHECKED:                                                                                                                                                                                                                                                                                                                                                                                                                                                                                                                                                                                                                                                                                                                                                                                                                                                                                                                                                                                                                                                                                                                                                                                                                                                                                                                                                                                                                                                                                                                                                                                                                                                                                                                                                                                                                                                                                                                                                                                                                                                                                                                       | DATE:                             |          |           |  |
| EDAC INC                           | TORONTO, ONTARIO CANADA CANADA CANADA  TORONTO, ONTARIO CANADA CA | SCALE: NTS                        | SHEET 2  | 2 OF 3    |  |
|                                    |                                                                                                                                                                                                                                                                                                                                                                                                                                                                                                                                                                                                                                                                                                                                                                                                                                                                                                                                                                                                                                                                                                                                                                                                                                                                                                                                                                                                                                                                                                                                                                                                                                                                                                                                                                                                                                                                                                                                                                                                                                                                                                                                | DRAWING NUMBER                    |          | ISSUE     |  |
|                                    |                                                                                                                                                                                                                                                                                                                                                                                                                                                                                                                                                                                                                                                                                                                                                                                                                                                                                                                                                                                                                                                                                                                                                                                                                                                                                                                                                                                                                                                                                                                                                                                                                                                                                                                                                                                                                                                                                                                                                                                                                                                                                                                                | 341 Assembly                      |          | 1         |  |