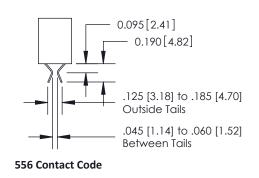

-------------------------------------------------------------------|
| ARE THE PROPERTY OF EDAC INC.,AND<br>SHALL NOT BE REPRODUCED,OR COPIE |
| OR USED AS THE BASIS FOR THE                                          |
| MANUFACTURE OR SALE OF APPARATUS                                      |
| WITHOUT WRITTEN PERMISSION                                            |

| ACAD REFERENCE NO. 341 ENG MASTER |                   |  |  |
|-----------------------------------|-------------------|--|--|
| DRAWN: J.LEE                      | DATE: SEPT. 03/09 |  |  |
| CHECKED:                          | DATE:             |  |  |
| SCALE: NTS                        | SHEET 1 OF 3      |  |  |
| DRAWING NUMBER                    | ISSUE             |  |  |

341 Assembly

DRIGINAL

1

## **Bend Detail**







# **Mounting Options**



| 341/391 Series Cara Eage Connector |