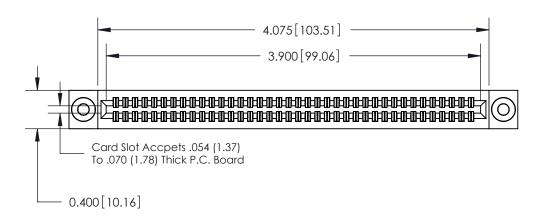

# **See Accompanying Pages for:**

- **Contact Bend Details**
- **Mounting Options**
- **Features and Specifications**

| 341/391 Series Card Edge Connector |
|------------------------------------|
| Part Number: 391-076-520-203       |

341 Assembly

DRIGINAL

1