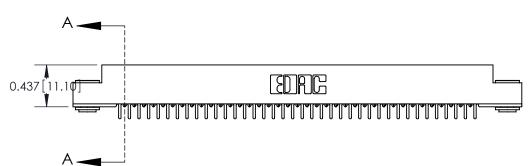

341 Assembly

DRIGINAL

1

### **Features**

- UL Recognized
- .100 (2.54) Contact Spacing x .140 (3.56) Row Spacing
- Accepts .062 (1.57) Nominal Thickness P.C. Board
- Low Profile Insulator Body .437 (12.01)
- Contact Termination Options include P.C. Tail, Wire Hole, and Extender Board Bends
- Single or Dual Row Configurations
- Variety of Mounting Options
- Accepts Between Contact and In-Contact Polarizing Keys