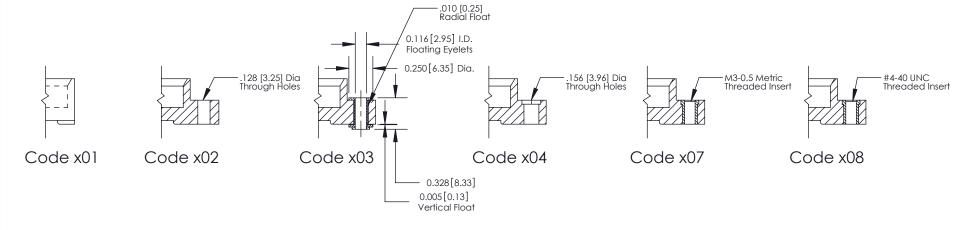

#### **Mounting Option**

03-.116 (2.95) I.D. Floating Eyelets

# **Mounting Options**

| 341/391 Series Cara Eage Connector |                                                                                                                                                                                                                                                                                                                                                                                                                                                                                                                                                                                                                                                                                                                                                                                                                                                                                                                                                                                                                                                                                                                                                                                                                                                                                                                                                                                                                                                                                                                                                                                                                                                                                                                                                                                                                                                                                                                                                                                                                                                                                                                                | ACAD REFERENCE NO. 341 ENG MASTER |          |           |  |
|------------------------------------|--------------------------------------------------------------------------------------------------------------------------------------------------------------------------------------------------------------------------------------------------------------------------------------------------------------------------------------------------------------------------------------------------------------------------------------------------------------------------------------------------------------------------------------------------------------------------------------------------------------------------------------------------------------------------------------------------------------------------------------------------------------------------------------------------------------------------------------------------------------------------------------------------------------------------------------------------------------------------------------------------------------------------------------------------------------------------------------------------------------------------------------------------------------------------------------------------------------------------------------------------------------------------------------------------------------------------------------------------------------------------------------------------------------------------------------------------------------------------------------------------------------------------------------------------------------------------------------------------------------------------------------------------------------------------------------------------------------------------------------------------------------------------------------------------------------------------------------------------------------------------------------------------------------------------------------------------------------------------------------------------------------------------------------------------------------------------------------------------------------------------------|-----------------------------------|----------|-----------|--|
|                                    |                                                                                                                                                                                                                                                                                                                                                                                                                                                                                                                                                                                                                                                                                                                                                                                                                                                                                                                                                                                                                                                                                                                                                                                                                                                                                                                                                                                                                                                                                                                                                                                                                                                                                                                                                                                                                                                                                                                                                                                                                                                                                                                                | DRAWN: J.LEE                      | DATE: SE | PT. 03/09 |  |
| bend berdil and Moorning Ophons    | CHECKED:                                                                                                                                                                                                                                                                                                                                                                                                                                                                                                                                                                                                                                                                                                                                                                                                                                                                                                                                                                                                                                                                                                                                                                                                                                                                                                                                                                                                                                                                                                                                                                                                                                                                                                                                                                                                                                                                                                                                                                                                                                                                                                                       | DATE:                             |          |           |  |
| EDAC INC                           | TORONTO, ONTARIO CANADA CANADA CANADA  TORONTO, ONTARIO CANADA CA | SCALE: NTS                        | SHEET 2  | 2 OF 3    |  |
|                                    |                                                                                                                                                                                                                                                                                                                                                                                                                                                                                                                                                                                                                                                                                                                                                                                                                                                                                                                                                                                                                                                                                                                                                                                                                                                                                                                                                                                                                                                                                                                                                                                                                                                                                                                                                                                                                                                                                                                                                                                                                                                                                                                                | DRAWING NUMBER                    |          | ISSUE     |  |
|                                    |                                                                                                                                                                                                                                                                                                                                                                                                                                                                                                                                                                                                                                                                                                                                                                                                                                                                                                                                                                                                                                                                                                                                                                                                                                                                                                                                                                                                                                                                                                                                                                                                                                                                                                                                                                                                                                                                                                                                                                                                                                                                                                                                | 341 Assembly                      |          | 1         |  |