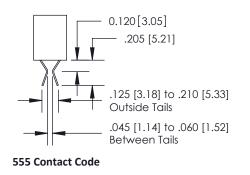

#### **Contact Detail**

520-P.C. Tail .025x.013(0.64x0.33) - Tail LG.=.125(3.18)

.100 [2.54] Contact Spacing x .140 [3.56] Row Spacing

SECTION A-A