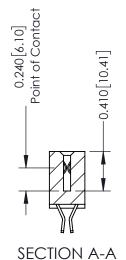

THIS IS A C.A.D. GENERATED DRAWING DO NOT MAKE MANUAL REVISIONS TO MASTER. ISSUE NUMBER

ORIGINAL

1

| 342 / 392 Series Card Edge Connector<br>Contact Bend Detail |                                                                                                                                                                                                 | ACAD REFERENCE NO. 342 ENG MASTER |             |                  |        |  |
|-------------------------------------------------------------|-------------------------------------------------------------------------------------------------------------------------------------------------------------------------------------------------|-----------------------------------|-------------|------------------|--------|--|
|                                                             |                                                                                                                                                                                                 | DRAWN:                            | J.LEE       | DATE: OCT. 06/09 |        |  |
|                                                             |                                                                                                                                                                                                 | CHECKED:                          |             | DATE:            |        |  |
| TORONTO, ONTARIO                                            | THESE DRAWINGS AND SPECIFICATIONS ARE THE PROPERTY OF EDAC INC.,AND SHALL NOT BE REPRODUCED,OR COPIED OR USED AS THE BASIS FOR THE MANUFACTURE OR SALE OF APPARATUS WITHOUT WRITTEN PERMISSION. | SCALE:                            | NTS         | SHEET :          | 2 OF 3 |  |
|                                                             |                                                                                                                                                                                                 | DRAWING                           | NUMBER      |                  | ISSUE  |  |
| YOUR CONNECTION TO QUALITY & SERVICE                        |                                                                                                                                                                                                 | 3                                 | 42 Assembly |                  | 1      |  |