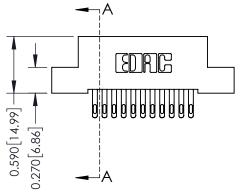

THIS IS A C.A.D. GENERATED DRAWING DO NOT MAKE MANUAL REVISIONS TO MASTER

ISSUE NUMBER

ORIGINAL

1

| 342 / 392 Card Edge Connector<br>Mounting Options |                                                                                                                                                                                               | ACAD REFERENCE NO. 342 ENG MASTER |                         |        |  |  |
|---------------------------------------------------|-----------------------------------------------------------------------------------------------------------------------------------------------------------------------------------------------|-----------------------------------|-------------------------|--------|--|--|
|                                                   |                                                                                                                                                                                               | DRAWN: J.LEE                      | DATE: <b>OCT. 06/09</b> |        |  |  |
|                                                   |                                                                                                                                                                                               | CHECKED:                          | DATE:                   |        |  |  |
| TORONTO, ONTARIO                                  | THESE DRAWINGS AND SPECIFICATIONS ARE THE PROPERTY OF EDAC INCAND SHALL NOT BE REPRODUCED,OR COPIED OR USED AS THE BASIS FOR THE MANUFACTURE OR SALE OF APPARATUS WITHOUT WRITTEN PERMISSION. | SCALE: NTS                        | SHEET :                 | 3 OF 3 |  |  |
|                                                   |                                                                                                                                                                                               | DRAWING NUMBER                    | •                       | ISSUE  |  |  |
| YOUR CONNECTION TO QUALITY & SERVICE              |                                                                                                                                                                                               | 342 Assembly                      |                         | 1      |  |  |