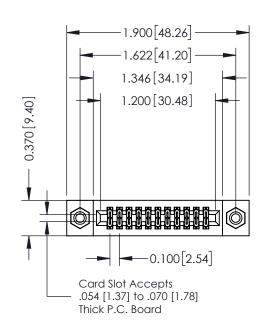

## **Contact Detail**

555-Extender Board Bend (Code 500 Contacts) .100 [2.54] Contact Spacing x .200 [5.08] Row Spacing

| 342 / 392 Card Edge Connector<br>Part Number: 392-022-555-208 |                                                                                                                                                                                                 | ACAD REFERENCE NO. 342 ENG MASTER |             |         |           |  |
|---------------------------------------------------------------|-------------------------------------------------------------------------------------------------------------------------------------------------------------------------------------------------|-----------------------------------|-------------|---------|-----------|--|
|                                                               |                                                                                                                                                                                                 | DRAWN:                            | J.LEE       | DATE: O | CT. 06/09 |  |
|                                                               |                                                                                                                                                                                                 | CHECKED:                          |             | DATE:   |           |  |
| TORONTO, ONTARIO                                              | THESE DRAWINGS AND SPECIFICATIONS ARE THE PROPERTY OF EDAC INC.,AND SHALL NOT BE REPRODUCED,OR COPIED OR USED AS THE BASIS FOR THE MANUFACTURE OR SALE OF APPARATUS WITHOUT WRITTEN PERMISSION. | SCALE:                            | NTS         | SHEET   | 1 OF 3    |  |
|                                                               |                                                                                                                                                                                                 | DRAWING                           | NUMBER      |         | ISSUE     |  |
|                                                               |                                                                                                                                                                                                 | 3                                 | 42 Assembly |         | 1         |  |