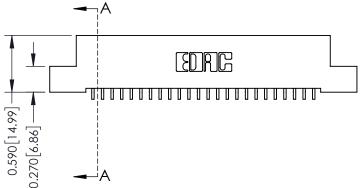

## 0.410[10.41] **SECTION A-A**

342 ENG MASTER J.LEE DATE: OCT. 06/09 NTS SHEET 1 OF 3

342 Assembly

THIS IS A C.A.D. GENERATED DRAWING DO NOT MAKE MANUAL REVISIONS TO MASTER. ISSUE NUMBER

ORIGINAL

1

| 342 / 392 Series Card Edge Connector<br>Contact Bend Detail |                                                                                                                                     | ACAD REFERENCE NO. 342 ENG MASTER |             |          |          |
|-------------------------------------------------------------|-------------------------------------------------------------------------------------------------------------------------------------|-----------------------------------|-------------|----------|----------|
|                                                             |                                                                                                                                     | DRAWN:                            | J.LEE       | DATE: OC | T. 06/09 |
|                                                             |                                                                                                                                     | CHECKED                           | ):          | DATE:    |          |
| EDAC INC                                                    | ARE THE PROPERTY OF EDAC INC.,AND — SHALL NOT BE REPRODUCED,OR COPIED OR USED AS THE BASIS FOR THE MANUFACTURE OR SALE OF APPARATUS | SCALE:                            | NTS         | SHEET :  | 2 OF 3   |
| TORONTO, ONTARIO                                            |                                                                                                                                     | DRAWING                           | NUMBER      |          | ISSUE    |
| YOUR CONNECTION TO QUALITY & SERVICE                        |                                                                                                                                     | 3                                 | 42 Assembly |          | 1        |