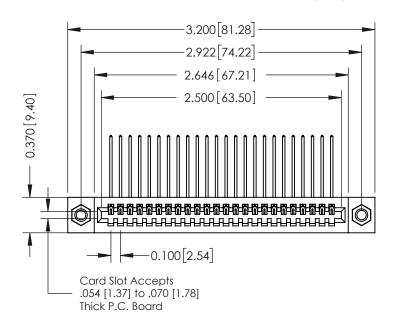

## **See Accompanying Pages for:**

- **Contact Bend Details**
- **Mounting Options**

| 342 / 392 Card Edge Connector |
|-------------------------------|
| Part Number: 392-024-559-107  |

YOUR CONNECTION TO QUALITY & SERVICE

342 ENG MASTER J.LEE DATE: OCT. 06/09 NTS SHEET 1 OF 3

342 Assembly

THIS IS A C.A.D. GENERATED DRAWING DO NOT MAKE MANUAL REVISIONS TO MASTER. ISSUE NUMBER

ORIGINAL

1

| 342 / 392 Series Card Edge Connector<br>Contact Bend Detail |                                                                                                                                     | ACAD REFERENCE NO. 342 ENG MASTER |             |          |          |
|-------------------------------------------------------------|-------------------------------------------------------------------------------------------------------------------------------------|-----------------------------------|-------------|----------|----------|
|                                                             |                                                                                                                                     | DRAWN:                            | J.LEE       | DATE: OC | T. 06/09 |
|                                                             |                                                                                                                                     | CHECKED                           | ):          | DATE:    |          |
| EDAC INC                                                    | ARE THE PROPERTY OF EDAC INC.,AND — SHALL NOT BE REPRODUCED,OR COPIED OR USED AS THE BASIS FOR THE MANUFACTURE OR SALE OF APPARATUS | SCALE:                            | NTS         | SHEET :  | 2 OF 3   |
| TORONTO, ONTARIO                                            |                                                                                                                                     | DRAWING                           | NUMBER      |          | ISSUE    |
| YOUR CONNECTION TO QUALITY & SERVICE                        |                                                                                                                                     | 3                                 | 42 Assembly |          | 1        |