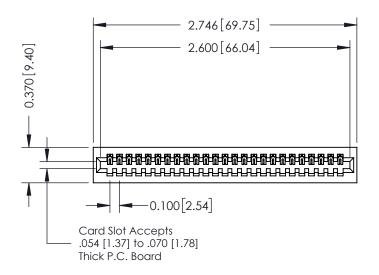

## **See Accompanying Pages for:**

- **Contact Bend Details**
- **Mounting Options**

| 342 / 392 Card Edge Connector |
|-------------------------------|
| Part Number: 392-025-544-101  |

342 ENG MASTER J.LEE DATE: OCT. 06/09 SHEET 1 OF 3