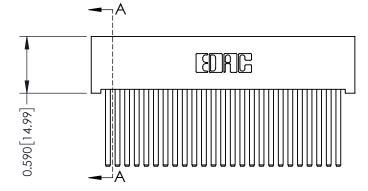

**Mounting Option** 01-No Mounting Lugs **Contact Detail** 

544-Wire Wrap .050x.025(1.27x0.64) - Tail LG=.760(19.30) DO NOT MAKE MANUAL REVISIONS TO MASTER. .100 [2.54] Contact Spacing x .200 [5.08] Row Spacing





## 0.410[10.41] **SECTION A-A**

## **See Accompanying Pages for:**

- **Contact Bend Details**
- **Mounting Options**

| 342 / 392 Card Edge Connector |
|-------------------------------|
| Part Number: 392-025-544-101  |



342 ENG MASTER J.LEE DATE: OCT. 06/09 SHEET 1 OF 3

342 Assembly

THIS IS A C.A.D. GENERATED DRAWING DO NOT MAKE MANUAL REVISIONS TO MASTER. ISSUE NUMBER

ORIGINAL

1



| 342 / 392 Series Card Edge Connector<br>Contact Bend Detail |                                                                                                                                     | ACAD REFERENCE NO. 342 ENG MASTER |             |          |          |
|-------------------------------------------------------------|----------------------------------------------------------------------