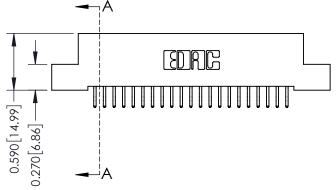

## 0.410[10.41] SECTION A-A

## **See Accompanying Pages for:**

- **Contact Bend Details**
- **Mounting Options**

342 / 392 Card Edge Connector Part Number: 392-042-556-202

|   | ACAD REFERENCE NO | 342 ENG MASTER          |
|---|-------------------|-------------------------|
|   | DRAWN: J.LEE      | DATE: <b>OCT. 06/09</b> |
|   | CHECKED:          |                         |
|   | SCALE: NTS        | SHEET 1 OF 3            |
| ) | DRAWING NUMBER    | ISSUE                   |

342 Assembly

THIS IS A C.A.D. GENERATED DRAWING DO NOT MAKE MANUAL REVISIONS TO MASTER. ISSUE NUMBER

ORIGINAL

1

| 342 / 392 Series Card Edge Connector |                                                                                                                                                                                                 |          | ACAD REFERENCE NO. 342 ENG MASTER |                  |        |  |
|--------------------------------------|-------------------------------------------------------------------------------------------------------------------------------------------------------------------------------------------------|----------|-----------------------------------|------------------|--------|--|
| Contact Bend Detail                  |                                                                                                                                                                                                 | DRAWN:   | J.LEE                             | DATE: OCT. 06/09 |        |  |
|                                      |                                                                                                                                                                                                 | CHECKED: |                                   | DATE:            |        |  |
| TORONTO, ONTARIO                     | THESE DRAWINGS AND SPECIFICATIONS ARE THE PROPERTY OF EDAC INC.,AND SHALL NOT BE REPRODUCED,OR COPIED OR USED AS THE BASIS FOR THE MANUFACTURE OR SALE OF APPARATUS WITHOUT WRITTEN PERMISSION. | SCALE:   | NTS                               | SHEET :          | 2 OF 3 |  |
|                                      |                                                                                                                                                                                                 | DRAWING  | NUMBER                            |                  | ISSUE  |  |
| YOUR CONNECTION TO QUALITY & SERVICE |                                                                                                                                                                                                 | 3        | 42 Assembly                       |                  | 1      |  |