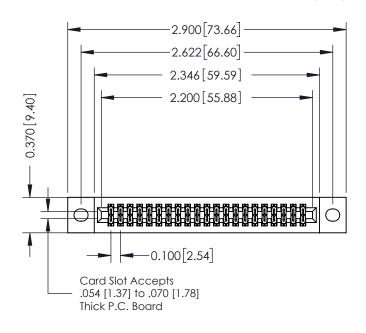

## **See Accompanying Pages for:**

- **Contact Bend Details**
- **Mounting Options**

342 / 392 Card Edge Connector Part Number: 392-042-556-202

|   | ACAD REFERENCE NO | 342 ENG MASTER          |
|---|-------------------|-------------------------|
|   | DRAWN: J.LEE      | DATE: <b>OCT. 06/09</b> |
|   | CHECKED:          |                         |
|   | SCALE: NTS        | SHEET 1 OF 3            |
| ) | DRAWING NUMBER    | ISSUE                   |

342 Assembly

THIS IS A C.A.D. GENERATED DRAWING DO NOT MAKE MANUAL REVISIONS TO MASTER. ISSUE NUMBER

ORIGINAL

1

| 342 / 392 Series Card Edge Connector |                                                                                                                                                                                                 |          | ACAD REFERENCE NO. 342 ENG MASTER |                  |        |  |
|--------------------------------------|-------------------------------------------------------------------------------------------------------------------------------------------------------------------------------------------------|----------|-----------------------------------|------------------|--------|--|
| Contact Bend Detail                  |                                                                                                                                                                                                 | DRAWN:   | J.LEE                             | DATE: OCT. 06/09 |        |  |
|                                      |                                                                                                                                                                                                 | CHECKED: |                                   | DATE:            |        |  |
| TORONTO, ONTARIO                     | THESE DRAWINGS AND SPECIFICATIONS ARE THE PROPERTY OF EDAC INC.,AND SHALL NOT BE REPRODUCED,OR COPIED OR USED AS THE BASIS FOR THE MANUFACTURE OR SALE OF APPARATUS WITHOUT WRITTEN PERMISSION. | SCALE:   | NTS                               | SHEET :          | 2 OF 3 |  |
|                                      |                                                                                                                                                                                                 | DRAWING  | NUMBER                            |                  | ISSUE  |  |
| YOUR CONNECTION TO QUALITY & SERVICE |                                                                                                                                                                                                 | 3        | 42 Assembly                       |                  | 1      |  |