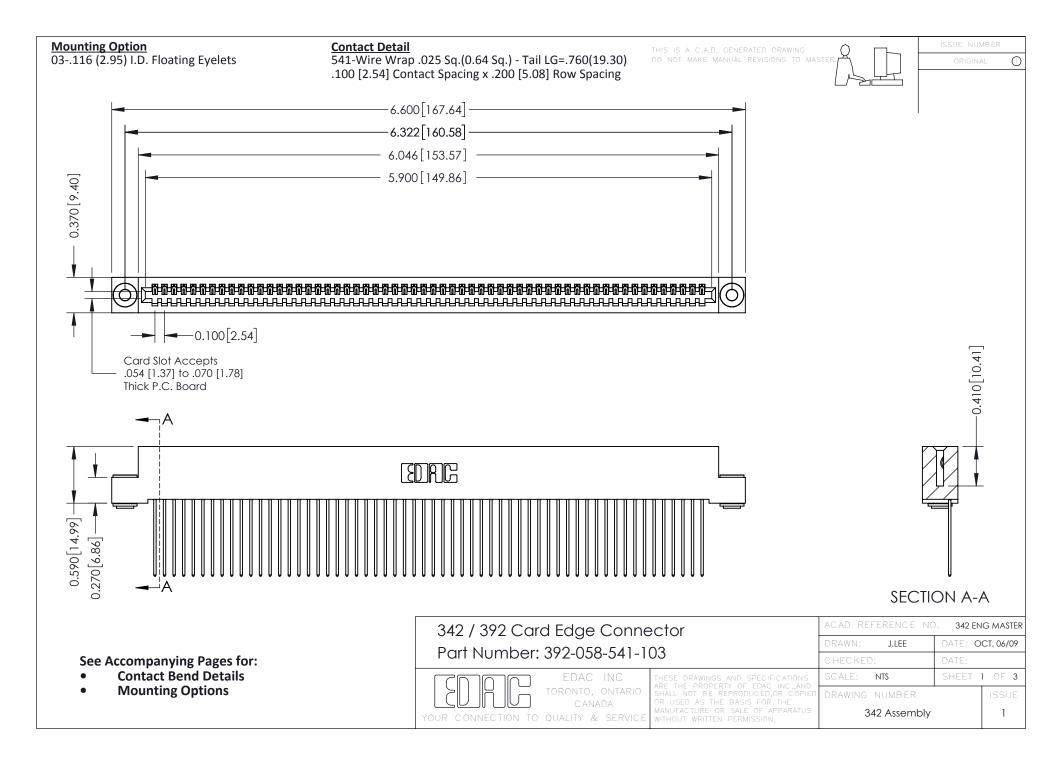

THIS IS A C.A.D. GENERATED DRAWING DO NOT MAKE MANUAL REVISIONS TO MASTER. ISSUE NUMBER

ORIGINAL

1



| 342 / 392 Series Card Edge Connector<br>Contact Bend Detail |                                                                                                                                                                                                  | ACAD REFERENCE NO. 342 ENG MASTER |             |                  |        |
|-------------------------------------------------------------|--------------------------------------------------------------------------------------------------------------------------------------------------------------------------------------------------|-----------------------------------|-------------|------------------|--------|
|