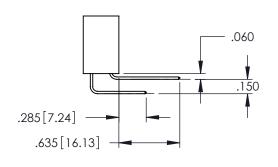

..330[8.38] CARD SLOT .160[4.06] POINT OF CONTACT **SECTION A-A** 

.107 [2.72] .082 [2.08] .157 [4] .232 [5.89] .125(3.18) to .210(5.33) .125(3.18) to .210(5.33) Outside Tails Outside Tails .045(1.14) to .060(1.52) .045(1.14) to .060(1.52) Between Tails Between Tails **Contact Code 555 Contact Code 556** 

## 345/395 SERIES CARD EDGE CONNECTOR CONTACT CODE 555,556,558,559,560 DIMENSIONS

YOUR CONNECTION TO QUALITY & SERVICE

|   | ACAD REFERENCE NO. 345-ENG-MASTER |                  |  |  |
|---|-----------------------------------|------------------|--|--|
|   | DRAWN: R.STA.MONICA               | DATE:MAY.16/2017 |  |  |
|   | CHECKED:                          | DATE:            |  |  |
|   | SCALE: 1:1                        | SHEET 2 OF 2     |  |  |
| D | DRAWING NUMBER                    | ISSUE            |  |  |