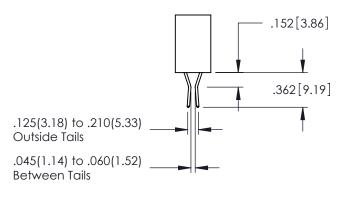

..330[8.38] CARD SLOT .160[4.06] POINT OF CONTACT **SECTION A-A** 

.107 [2.72] .082 [2.08] .157 [4] .232 [5.89] .125(3.18) to .210(5.33) .125(3.18) to .210(5.33) Outside Tails Outside Tails .045(1.14) to .060(1.52) .045(1.14) to .060(1.52) Between Tails Between Tails **Contact Code 555 Contact Code 556** 