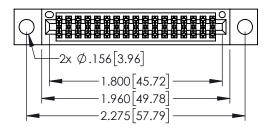

<u>Contact Dimensions:</u>
525-P.C. Tail .018 Sq.(0.46 Sq.) - Tail LG=.150(3.81)
.100 (2.54) Contact Spacing x .200 (5.08) Row Spacing

1

- INSULATOR MATERIAL: THERMOPLASTIC PBT BLACK, UL 94V-0
- CONTACT MATERIAL; COPPER TIN ALLOY CONTACT PLATING: GOLD ON THE MATING AREA, TIN PLATING ON THE CONTACT TAILS, NICKEL UNDERPLATE

| 345/395 SERIES CARD EDGE CONNECTOR |
|------------------------------------|
| PART NUMBER: 395-034-525-504       |

| ACAD REFERENCE NO. 345-ENG-MASTER |                 |           |  |
|-----------------------------------|-----------------|-----------|--|
| DRAWN: R.STA.MONICA               | DATE: <b>MA</b> | Y.16/2017 |  |
| CHECKED:                          | DATE:           |           |  |
| SCALE: 1:1                        | SHEET 1         | OF 2      |  |
| DRAWING NUMBER                    |                 | ISSUE     |  |
| 345-ENG-MASTER                    | 1               |           |  |