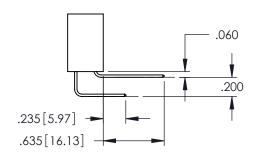

..330[8.38] CARD SLOT .160[4.06] POINT OF CONTACT **SECTION A-A** 

.107 [2.72] .082 [2.08] .157 [4] .232 [5.89] .125(3.18) to .210(5.33) .125(3.18) to .210(5.33) Outside Tails Outside Tails .045(1.14) to .060(1.52) .045(1.14) to .060(1.52) Between Tails Between Tails **Contact Code 555 Contact Code 556** 

## 345/395 SERIES CARD EDGE CONNECTOR CONTACT CODE 555,556,558,559,560 DIMENSIONS

YOUR CONNECTION TO QUALITY & SERVICE

|   | ACAD REFERENCE NO. 345-ENG-MASTER |                  |  |  |
|---|-----------------------------------|------------------|--|--|
|   | DRAWN: R.STA.MONICA               | DATE:MAY.16/2017 |  |  |
|   | CHECKED:                          | DATE:            |  |  |
|   | SCALE: 1:1                        | SHEET 2 OF 2     |  |  |
| D | DRAWING NUMBER                    | ISSUE            |  |  |