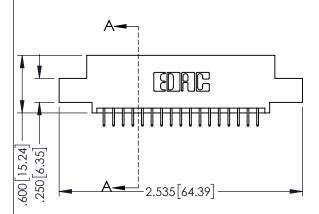

<u>Contact Dimensions:</u>
525-P.C. Tail .018 Sq.(0.46 Sq.) - Tail LG=.150(3.81)
.100 (2.54) Contact Spacing x .200 (5.08) Row Spacing

1

- INSULATOR MATERIAL: THERMOPLASTIC PBT BLACK, UL 94V-0
- CONTACT MATERIAL; COPPER TIN ALLOY CONTACT PLATING: GOLD ON THE MATING AREA, TIN PLATING ON THE CONTACT TAILS, NICKEL UNDERPLATE

| 345/395 SERIES CARD EDGE CONNECTOR |
|------------------------------------|
| PART NUMBER: 395-034-525-504       |

| ACAD REFERENCE NO. 345-ENG-MASTER |                 |           |  |
|-----------------------------------|-----------------|-----------|--|
| DRAWN: R.STA.MONICA               | DATE: <b>MA</b> | Y.16/2017 |  |
| CHECKED:                          | DATE:           |           |  |
| SCALE: 1:1                        | SHEET 1         | OF 2      |  |
| DRAWING NUMBER                    |                 | ISSUE     |  |
| 345-ENG-MASTER                    | 1               |           |  |