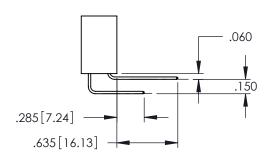

ACAD REFERENCE NO. 345-ENG-MASTER

.107 [2.72] .082 [2.08] .157 [4] .232 [5.89] .125(3.18) to .210(5.33) .125(3.18) to .210(5.33) Outside Tails Outside Tails .045(1.14) to .060(1.52) .045(1.14) to .060(1.52) Between Tails Between Tails **Contact Code 555 Contact Code 556** 

**Contact Code 558** 

**Contact Code 559** 

Contact Code 560

INSULATOR MATERIAL: THERMOPLASTIC POLYESTER, UL 94V-0 DAP MATERIAL AVAILABLE UPON REQUEST

CONTACT MATERIAL; COPPER ALLOY CONTACT PLATING: GOLD ON THE MATING AREA, TIN PLATING ON THE CONTACT TAILS, NICKEL UNDERPLATE

## 345/395 SERIES CARD EDGE CONNECTOR CONTACT CODE 555,556,558,559,560 DIMENSIONS

YOUR CONNECTION TO QUALITY & SERVICE

|   | ACAD REFERENCE NO. 345-ENG-MASTER |                          |  |  |
|---|-----------------------------------|--------------------------|--|--|
|   | DRAWN: R.STA.MONICA               | DATE: <b>MAY.16/2017</b> |  |  |
|   | CHECKED:                          | DATE:                    |  |  |
|   | SCALE: 1:1                        | SHEET 2 OF 2             |  |  |
| D | DRAWING NUMBER                    | ISSUE                    |  |  |