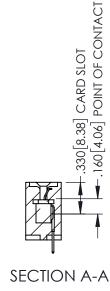

<u>Contact Dimensions:</u>
525-P.C. Tail .018 Sq.(0.46 Sq.) - Tail LG=.150(3.81)
.100 (2.54) Contact Spacing x .200 (5.08) Row Spacing

1

INSULATOR MATERIAL: THERMOPLASTIC PBT BLACK, UL 94V-0

CONTACT MATERIAL; COPPER TIN ALLOY

CONTACT PLATING: GOLD ON THE MATING AREA, TIN PLATING ON THE CONTACT TAILS, NICKEL UNDERPLATE

| 345/395 SERIES CARD EDGE CONNECTOR |
|------------------------------------|
| PART NUMBER: 395-050-525-608       |

|   | DRAWN: R.STA.MONICA | DATE: <b>MA</b> | Y.16/2017 |
|---|---------------------|-----------------|-----------|
|   | CHECKED:            | DATE:           |           |
|   | SCALE: 1:1          | SHEET 1         | OF 2      |
| D | DRAWING NUMBER      |                 | ISSUE     |
| ò | 345-ENG-MASTER      |                 | 1         |