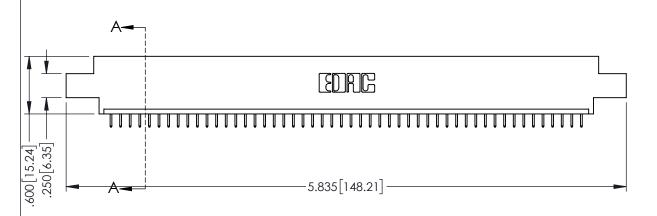

<u>Contact Dimensions:</u>
525-P.C. Tail .018 Sq.(0.46 Sq.) - Tail LG=.150(3.81)
.100 (2.54) Contact Spacing x .200 (5.08) Row Spacing

1

INSULATOR MATERIAL: THERMOPLASTIC PBT BLACK, UL 94V-0

CONTACT MATERIAL; COPPER TIN ALLOY

CONTACT PLATING: GOLD ON THE MATING AREA, TIN PLATING ON THE CONTACT TAILS, NICKEL UNDERPLATE

| 345/395 SERIES CARD EDGE CONNECTOR |
|------------------------------------|
| PART NUMBER: 395-050-525-608       |

|   | DRAWN: R.STA.MONICA | DATE: <b>MA</b> | Y.16/2017 |
|---|---------------------|-----------------|-----------|
|   | CHECKED:            | DATE:           |           |
|   | SCALE: 1:1          | SHEET 1         | OF 2      |
| D | DRAWING NUMBER      |                 | ISSUE     |
| ò | 345-ENG-MASTER      |                 | 1         |