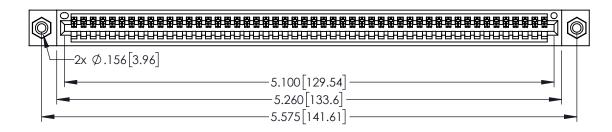

<u>Contact Dimensions:</u>
525-P.C. Tail .018 Sq.(0.46 Sq.) - Tail LG=.150(3.81)
.100 (2.54) Contact Spacing x .200 (5.08) Row Spacing

1

INSULATOR MATERIAL: THERMOPLASTIC PBT BLACK, UL 94V-0

CONTACT MATERIAL; COPPER TIN ALLOY

CONTACT PLATING: GOLD ON THE MATING AREA, TIN PLATING ON THE CONTACT TAILS, NICKEL UNDERPLATE

| 345/395 SERIES CARD EDGE CONNECTOR |
|------------------------------------|
| PART NUMBER: 395-050-525-608       |

|   | DRAWN: R.STA.MONICA | DATE: <b>MA</b> | Y.16/2017 |
|---|---------------------|-----------------|-----------|
|   | CHECKED:            | DATE:           |           |
|   | SCALE: 1:1          | SHEET 1         | OF 2      |
| D | DRAWING NUMBER      |                 | ISSUE     |
| ò | 345-ENG-MASTER      |                 | 1         |