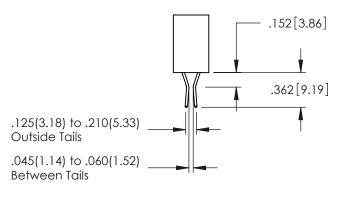

ACAD REFERENCE NO. 345-ENG-MASTER

.107 [2.72] .082 [2.08] .157 [4] .232 [5.89] .125(3.18) to .210(5.33) .125(3.18) to .210(5.33) Outside Tails Outside Tails .045(1.14) to .060(1.52) .045(1.14) to .060(1.52) Between Tails Between Tails **Contact Code 555 Contact Code 556** 