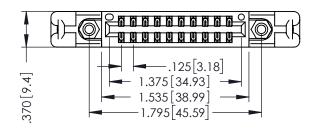

THIS IS A C.A.D. GENERATED DRAWING DO NOT MAKE MANUAL REVISIONS TO MASTER.

ISSUE NUMBER

ORIGINAL

1

INSULATOR MATERIAL: THERMOPLASTIC POLYESTER, UL 94V-0 CONTACT MATERIAL; COPPER, NICKEL, TIN ALLOY CA-725 CONTACT PLATING: GOLD ON THE MATING AREA, TIN-LEAD

ON THE CONTACT TAILS, NICKEL UNDERPLATE

346/396 SERIES CARD EDGE CONNECTOR PART NUMBER: 396-020-520-258

YOUR CONNECTION TO QUALITY & SERVICE

**EDAC INC** TORONTO, ONTARIO CANADA

ARE THE PROPERTY OF EDAC INC.,AND SHALL NOT BE REPRODUCED,OR COPIED OR USED AS THE BASIS FOR THE MANUFACTURE OR SALE OF APPARATUS WITHOUT WRITTEN PERMISSION.

THESE DRAWINGS AND SPECIFICATIONS

| ACAD REFERENCE NO. |       | 346-ENG-MASTER |           |
|--------------------|-------|----------------|-----------|
| DRAWN:             | J.LEE | DATE: AF       | PR. 22/09 |
| CHECKED:           |       | DATE:          |           |
| SCALE:             | 1:1   | SHEET          | OF 2      |
| DRAWING NUMBER     |       |                | ISSUE     |
| 346-ENIC-MASTER    |       |                | 1 1       |