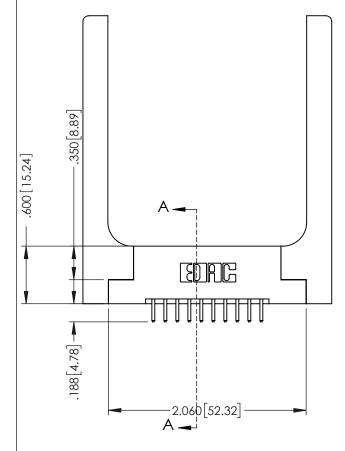

346-ENG-MASTER

**SECTION A-A** 

ISSUE NUMBER ORIGINAL 1

## 346/396 SERIES CARD EDGE CONNECTOR CONTACT CODE 555,556,558,559,560 DIMENSIONS

YOUR CONNECTION TO QUALITY & SERVICE

**EDAC INC** TORONTO, ONTARIO CANADA

THESE DRAWINGS AND SPECIFICATIONS ARE THE PROPERTY OF EDAC INC.,AND SHALL NOT BE REPRODUCED, OR COPIED OR USED AS THE BASIS FOR THE MANUFACTURE OR SALE OF APPARATUS WITHOUT WRITTEN PERMISSION.

|  | ACAD REFERENCE NO. | 346-ENG-MASTER   |  |
|--|--------------------|------------------|--|
|  | DRAWN: J.LEE       | DATE: APR. 22/09 |  |
|  | CHECKED:           | DATE:            |  |
|  | SCALE: 1:1         | SHEET 2 OF 2     |  |
|  | DRAWING NUMBER     | ISSUE            |  |
|  | 346-ENG-MASTER     | 1                |  |