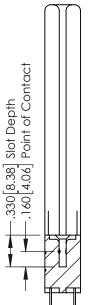

## **Contact Code 555**

## **Contact Code 556**

INSULATOR MATERIAL: THERMOPLASTIC POLYESTER, UL 94V-0 CONTACT MATERIAL; COPPER, NICKEL, TIN ALLOY CA-725 CONTACT PLATING: GOLD ON THE MATING AREA, TIN-LEAD

ON THE CONTACT TAILS, NICKEL UNDERPLATE