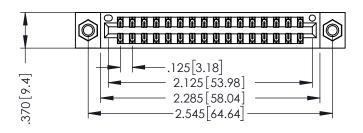

346/396 SERIES CARD EDGE CONNECTOR PART NUMBER: 396-032-556-207

YOUR CONNECTION TO QUALITY & SERVICE

**EDAC INC** TORONTO, ONTARIO CANADA

THESE DRAWINGS AND SPECIFICATIONS ARE THE PROPERTY OF EDAC INC.,AND SHALL NOT BE REPRODUCED, OR COPIED OR USED AS THE BASIS FOR THE MANUFACTURE OR SALE OF APPARATUS WITHOUT WRITTEN PERMISSION.

THIS IS A C.A.D. GENERATED DRAWING DO NOT MAKE MANUAL REVISIONS TO MASTER.

ISSUE NUMBER

ORIGINAL

1

INSULATOR MATERIAL: THERMOPLASTIC POLYESTER, UL 94V-0 CONTACT MATERIAL; COPPER, NICKEL, TIN ALLOY CA-725 CONTACT PLATING: GOLD ON THE MATING AREA, TIN-LEAD ON THE CONTACT TAILS, NICKEL UNDERPLATE