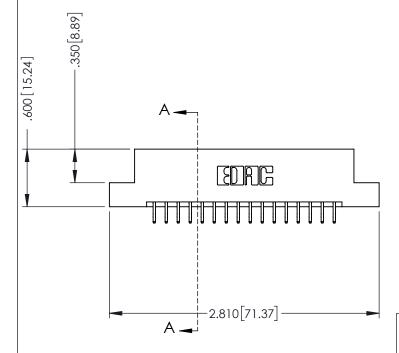

THIS IS A C.A.D. GENERATED DRAWING DO NOT MAKE MANUAL REVISIONS TO MASTER.



ISSUE NUMBER

ORIGINAL

1





INSULATOR MATERIAL: THERMOPLASTIC POLYESTER, UL 94V-0 CONTACT MATERIAL; COPPER, NICKEL, TIN ALLOY CA-725 CONTACT PLATING: GOLD ON THE MATING AREA, TIN-LEAD ON THE CONTACT TAILS, NICKEL UNDERPLATE

346/396 SERIES CARD EDGE CONNECTOR PART NUMBER: 396-032-556-207

YOUR CONNECTION TO QUALITY & SERVICE

**EDAC INC** TORONTO, ONTARIO CANADA

THESE DRAWINGS AND SPECIFICATIONS ARE THE PROPERTY OF EDAC INC.,AND SHALL NOT BE REPRODUCED, OR COPIED OR USED AS THE BASIS FOR THE MANUFACTURE OR SALE OF APPARATUS WITHOUT WRITTEN PERMISSION.

| ACAD REFERENCE NO. | 346-ENG-MASTER   |
|--------------------|------------------|
| DRAWN: J.LEE       | DATE: APR. 22/09 |
| CHECKED:           | DATE:            |
| SCALE: 1:1         | SHEET 1 OF 2     |
| DRAWING NUMBER     | ISSUE            |

346-ENG-MASTE