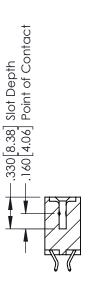

## **Contact Code 555**

## **Contact Code 556**

INSULATOR MATERIAL: THERMOPLASTIC POLYESTER, UL 94V-0 CONTACT MATERIAL; COPPER, NICKEL, TIN ALLOY CA-725 CONTACT PLATING: GOLD ON THE MATING AREA, TIN-LEAD

ON THE CONTACT TAILS, NICKEL UNDERPLATE