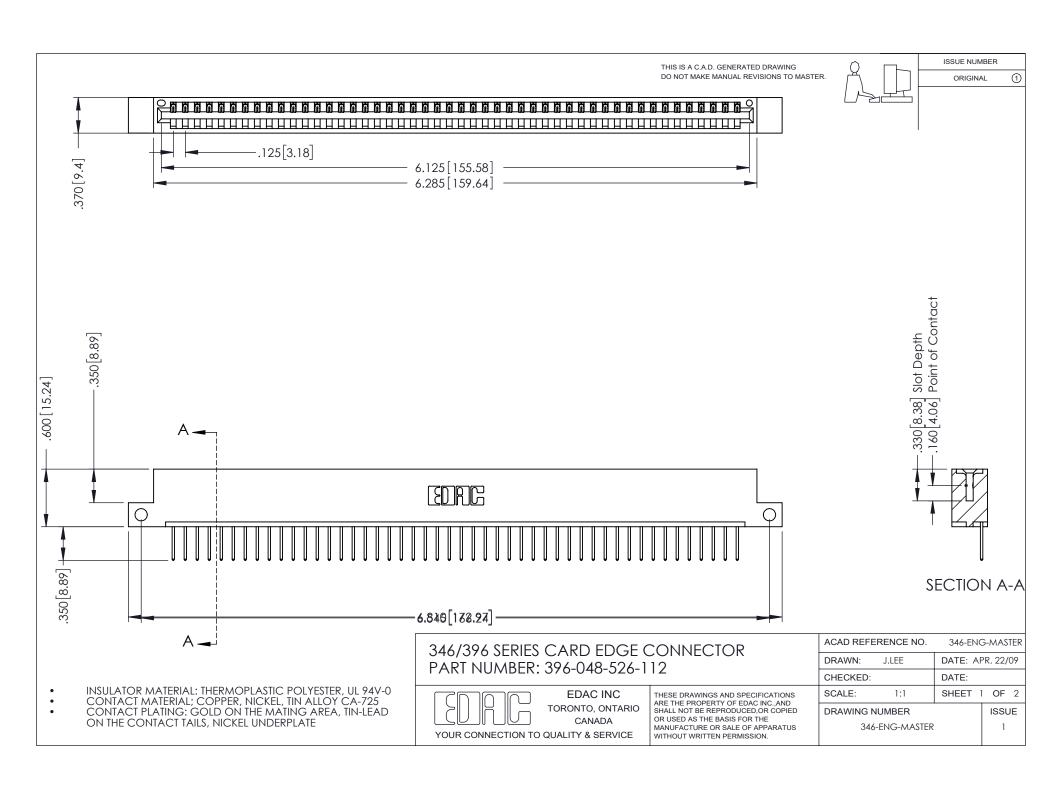

## **Contact Code 556**

INSULATOR MATERIAL: THERMOPLASTIC POLYESTER, UL 94V-0 CONTACT MATERIAL; COPPER, NICKEL, TIN ALLOY CA-725 CONTACT PLATING: GOLD ON THE MATING AREA, TIN-LEAD

ON THE CONTACT TAILS, NICKEL UNDERPLATE

## 346/396 SERIES CARD EDGE CONNECTOR CONTACT CODE 555,556,558,559,560 DIMENSIONS

YOUR CONNECTION TO QUALITY & SERVICE

**EDAC INC** TORONTO, ONTARIO CANADA

THESE DRAWINGS AND SPECIFICATIONS ARE THE PROPERTY OF EDAC INC.,AND SHALL NOT BE REPRODUCED, OR COPIED OR USED AS THE BASIS FOR THE MANUFACTURE OR SALE OF APPARATUS WITHOUT WRITTEN PERMISSION.