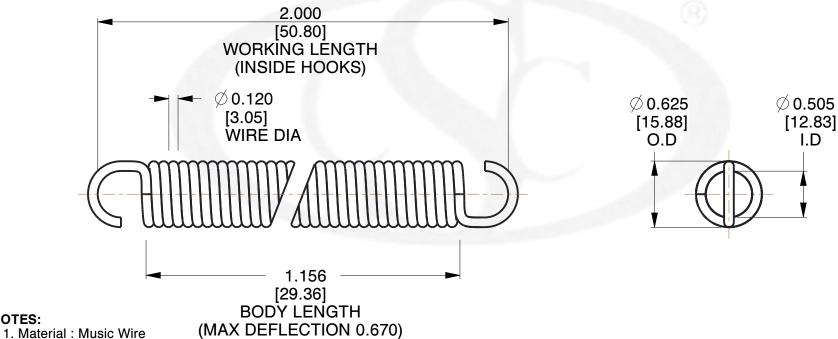

NOTES:

(MAX DEFLECTION 0.670)

2. Finish: No finish

3. Sugg Max. Load: 94.000 (lbs)

4. Deflection: 0.670 (in)

5. All Drawing Dimensions are in Inches [mm]

6. Coil Count%2

info@centuryspring.com

SCALE

3.000

**COMPONENT SPRINGS** UNIT 6056 INCH [mm] SHEET **EXTENSION SPRINGS** 

1 of 1