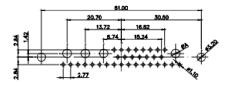

5W5 Male

5W5 Female

47.05

23.53

CURRENT RATING / ØA 10A / 2.2 20A / 3.3 30A / 3.7 40A / 4.2

8W8 Male

11W1 Male/Female

17W2 Male/Female