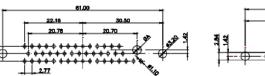

 .X
 ±0.25

25W3 Male

25W3 Female

36W4 Female

13W3 Male

36W4 Male

13W6 Male

43W2 Male