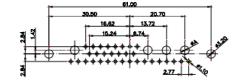

 .X
 ±0.25

25W3 Male

25W3 Female

36W4 Female

13W3 Male

36W4 Male

13W6 Male

43W2 Male