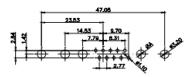

 $\overline{(1)}$ 

2W2 / 2WK2

3W3 / 3WK3

5W1 Male/Female

7W2 Male/Female

21W4 Male/Female

27W2 Male/Female

21W1 Male/Female

5W5 Male

5W5 Female

47.05

23.53

CURRENT RATING / ØA 10A / 2.2 20A / 3.3 30A / 3.7 40A / 4.2

8W8 Male

11W1 Male/Female

17W2 Male/Female