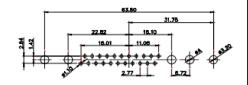

 .X
 ±0.25

25W3 Male

25W3 Female

36W4 Female

13W3 Male

36W4 Male

13W6 Male

43W2 Male

17W5 Female

.XX ±0.13 .XXX ±0.05

9W4 Female

13W3 Female

47W1 Female

17W5 Male

COMPLIANT

|                                                                  | COMBINATION D-SUB                    |                                                                                                                                                                                                                  | SW REFERENCE NO.: 627 COMBO ASSEMBLY |                  |       |
|------------------------------------------------------------------|--------------------------------------|------------------------------------------------------------------------------------------------------------------------------------------------------------------------------------------------------------------|--------------------------------------|------------------|-------|
|                                                                  |                                      |                                                                                                                                                                                                                  | DRAWN: C.B                           | DATE: JAN. 01/20 | 19    |
|                                                                  |                                      |                                                                                                                                                                                                                  | CHECKED:                             | DATE:            |       |
| THIS SERIES FULLY CONFORMS TO                                    | EDAC INC                             | THESE DRAWINGS AND SPECIFICATIONS<br>ARE THE PROPERTY OF EDAC INC., AND<br>SHALL NOT BE REPRODUCED, OR COPIED<br>OR USED AS THE BASIS FOR THE<br>MANUFACTURE OR SALE OF APPARATUS<br>WITHOUT WRITTEN PERMISSION. | SCALE: N.T.S                         | SHEET 4 OF       | 4     |
| THE EUROPEAN UNION DIRECTIVES<br>2011/65/EU FOR R₀HS COMPLIANCY. | YOUR CONNECTION TO QUALITY & SERVICE |                                                                                                                                                                                                                  | DRAWING NUMBER: 627-17W5624-3T2      |                  | ISSUE |
|                                                                  |                                      |                                                                                                                                                                                                                  | PART NUMBER: 627-17W                 | 5624-3T2         | 1     |