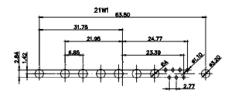

17W5 Female

.XX ±0.13 .XXX ±0.05

9W4 Female

13W3 Female

47W1 Female

17W5 Male

COMPLIANT

|                                                                  | COMBINATION D-SUB                    |                                                                                                                                                                                                                  | SW REFERENCE NO.: 627 COMBO ASSEMBLY |                  |       |
|------------------------------------------------------------------|--------------------------------------|------------------------------------------------------------------------------------------------------------------------------------------------------------------------------------------------------------------|--------------------------------------|------------------|-------|
|                                                                  |                                      |                                                                                                                                                                                                                  | DRAWN: C.B                           | DATE: JAN. 01/20 | 19    |
|                                                                  |                                      |                                                                                                                                                                                                                  | CHECKED:                             | DATE:            |       |
| THIS SERIES FULLY CONFORMS TO                                    | EDAC INC                             | THESE DRAWINGS AND SPECIFICATIONS<br>ARE THE PROPERTY OF EDAC INC., AND<br>SHALL NOT BE REPRODUCED, OR COPIED<br>OR USED AS THE BASIS FOR THE<br>MANUFACTURE OR SALE OF APPARATUS<br>WITHOUT WRITTEN PERMISSION. | SCALE: N.T.S                         | SHEET 4 OF       | 4     |
| THE EUROPEAN UNION DIRECTIVES<br>2011/65/EU FOR R₀HS COMPLIANCY. | YOUR CONNECTION TO QUALITY & SERVICE |                                                                                                                                                                                                                  | DRAWING NUMBER: 627-17W5624-3T2      |                  | ISSUE |
|                                                                  |                                      |                                                                                                                                                                                                                  | PART NUMBER: 627-17W                 | 5624-3T2         | 1     |