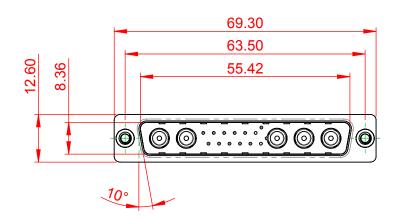

THIS IS A C.A.D. GENERATED DRAWING DO NOT MAKE MANUAL REVISIONS TO MASTER.

| Å | $\Box$ |
|---|--------|
|   |        |
|   |        |











THIS IS A C.A.D. GENERATED DRAWING TOLERANCE UNLESS OTHERWISE SPECIFIED DO NOT MAKE MANUAL REVISIONS TO MASTER. .X ±0.25 .XX ±0.13 .XXX ±0.05



 $\overline{(1)}$ 

2W2 / 2WK2

3W3 / 3WK3

5W1 Male/Female

7W2 Male/Female





21W4 Male/Female



27W2 Male/Female



21W1 Male/Female



|  | COMBINATION D-SUB