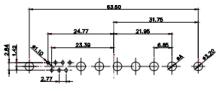

 .X
 ±0.25

25W3 Male

25W3 Female

36W4 Female

13W3 Male

36W4 Male

13W6 Male

43W2 Male