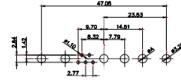

5W5 Male

5W5 Female

47.05

23.53

CURRENT RATING / ØA 10A / 2.2 20A / 3.3 30A / 3.7 40A / 4.2

8W8 Male

11W1 Male/Female

17W2 Male/Female