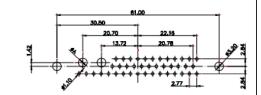

17W5 Female

.XX ±0.13 .XXX ±0.05

9W4 Female

13W3 Female

47W1 Female

17W5 Male

COMPLIANT

|                                                                  | COMBINATION D-SUB                    |                                                                                                                                                                                                                  | SW REFERENCE NO.: 627 COMBO ASSEMBLY |                  |       |
|------------------------------------------------------------------|--------------------------------------|------------------------------------------------------------------------------------------------------------------------------------------------------------------------------------------------------------------|--------------------------------------|------------------|-------|
|                                                                  |                                      |                                                                                                                                                                                                                  | DRAWN: C.B                           | DATE: JAN. 01/20 | 19    |
|                                                                  |                                      |                                                                                                                                                                                                                  | CHECKED:                             | DATE:            |       |
| THIS SERIES FULLY CONFORMS TO                                    | EDAC INC                             | THESE DRAWINGS AND SPECIFICATIONS<br>ARE THE PROPERTY OF EDAC INC., AND<br>SHALL NOT BE REPRODUCED, OR COPIED<br>OR USED AS THE BASIS FOR THE<br>MANUFACTURE OR SALE OF APPARATUS<br>WITHOUT WRITTEN PERMISSION. | SCALE: N.T.S                         | SHEET 4 OF       | 4     |
| THE EUROPEAN UNION DIRECTIVES<br>2011/65/EU FOR R₀HS COMPLIANCY. | YOUR CONNECTION TO QUALITY & SERVICE |                                                                                                                                                                                                                  | DRAWING NUMBER: 627-17W5624-3T2      |                  | ISSUE |
|                                                                  |                                      |                                                                                                                                                                                                                  | PART NUMBER: 627-17W                 | 5624-3T2         | 1     |