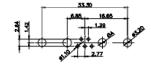

5W5 Male

5W5 Female

47.05

23.53

CURRENT RATING / ØA 10A / 2.2 20A / 3.3 30A / 3.7 40A / 4.2

8W8 Male

11W1 Male/Female

17W2 Male/Female