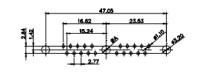

 .X
 ±0.25

25W3 Male

25W3 Female

36W4 Female

13W3 Male

36W4 Male

13W6 Male

43W2 Male

17W5 Female

.XX ±0.13 .XXX ±0.05

9W4 Female

13W3 Female

47W1 Female

17W5 Male

COMPLIANT

|                                                                  | COMBINATION D-SUB                    |                                                                                                                                                                                                                  | SW REFERENCE NO.: 627 COMBO ASSEMBLY |                  |       |
|------------------------------------------------------------------|--------------------------------------|------------------------------------------------------------------------------------------------------------------------------------------------------------------------------------------------------------------|--------------------------------------|------------------|-------|
|                                                                  |                                      |                                                                                                                                                                                                                  | DRAWN: C.B                           | DATE: JAN. 01/20 | 19    |
|                                                                  |                                      |                                                                                                                                                                                                                  | CHECKED:                             | DATE:            |       |
| THIS SERIES FULLY CONFORMS TO                                    | EDAC INC                             | THESE DRAWINGS AND SPECIFICATIONS<br>ARE THE PROPERTY OF EDAC INC., AND<br>SHALL NOT BE REPRODUCED, OR COPIED<br>OR USED AS THE BASIS FOR THE<br>MANUFACTURE OR SALE OF APPARATUS<br>WITHOUT WRITTEN PERMISSION. | SCALE: N.T.S                         | SHEET 4 OF       | 4     |
| THE EUROPEAN UNION DIRECTIVES<br>2011/65/EU FOR R₀HS COMPLIANCY. | YOUR CONNECTION TO QUALITY & SERVICE |                                                                                                                                                                                                                  | DRAWING NUMBER: 627-17W5624-3T2      |                  | ISSUE |
|                                                                  |                                      |                                                                                                                                                                                                                  | PART NUMBER: 627-17W                 | 5624-3T2         | 1     |