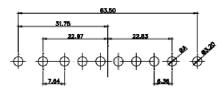

 $\overline{(1)}$ 

2W2 / 2WK2

3W3 / 3WK3

5W1 Male/Female

7W2 Male/Female

21W4 Male/Female

27W2 Male/Female

21W1 Male/Female