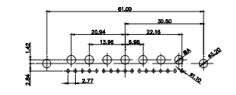

17W5 Female

.XX ±0.13 .XXX ±0.05

9W4 Female

13W3 Female

47W1 Female

17W5 Male

COMPLIANT

|                                                                  | COMBINATION D-SUB                    |                                                                                                                                                                                                                  | SW REFERENCE NO.: 627 COMBO ASSEMBLY |                  |       |
|------------------------------------------------------------------|--------------------------------------|------------------------------------------------------------------------------------------------------------------------------------------------------------------------------------------------------------------|--------------------------------------|------------------|-------|
|                                                                  |                                      |                                                                                                                                                                                                                  | DRAWN: C.B                           | DATE: JAN. 01/20 | 19    |
|                                                                  |                                      |                                                                                                                                                                                                                  | CHECKED:                             | DATE:            |       |
| THIS SERIES FULLY CONFORMS TO                                    | EDAC INC                             | THESE DRAWINGS AND SPECIFICATIONS<br>ARE THE PROPERTY OF EDAC INC., AND<br>SHALL NOT BE REPRODUCED, OR COPIED<br>OR USED AS THE BASIS FOR THE<br>MANUFACTURE OR SALE OF APPARATUS<br>WITHOUT WRITTEN PERMISSION. | SCALE: N.T.S                         | SHEET 4 OF       | 4     |
| THE EUROPEAN UNION DIRECTIVES<br>2011/65/EU FOR R₀HS COMPLIANCY. | YOUR CONNECTION TO QUALITY & SERVICE |                                                                                                                                                                                                                  | DRAWING NUMBER: 627-17W5624-3T2      |                  | ISSUE |
|                                                                  |                                      |                                                                                                                                                                                                                  | PART NUMBER: 627-17W                 | 5624-3T2         | 1     |