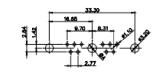

 .X
 ±0.25

25W3 Male

25W3 Female

36W4 Female

13W3 Male

36W4 Male

13W6 Male

43W2 Male