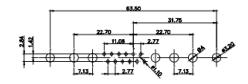

17W5 Female

.XX ±0.13 .XXX ±0.05

9W4 Female

13W3 Female

47W1 Female

17W5 Male

COMPLIANT

|                                                                  | COMBINATION D-SUB                    |                                                                                                                                                                                                                  | SW REFERENCE NO.: 627 COMBO ASSEMBLY |                  |       |
|------------------------------------------------------------------|--------------------------------------|------------------------------------------------------------------------------------------------------------------------------------------------------------------------------------------------------------------|--------------------------------------|------------------|-------|
|                                                                  |                                      |                                                                                                                                                                                                                  | DRAWN: C.B                           | DATE: JAN. 01/20 | 19    |
|                                                                  |                                      |                                                                                                                                                                                                                  | CHECKED:                             | DATE:            |       |
| THIS SERIES FULLY CONFORMS TO                                    | EDAC INC                             | THESE DRAWINGS AND SPECIFICATIONS<br>ARE THE PROPERTY OF EDAC INC., AND<br>SHALL NOT BE REPRODUCED, OR COPIED<br>OR USED AS THE BASIS FOR THE<br>MANUFACTURE OR SALE OF APPARATUS<br>WITHOUT WRITTEN PERMISSION. | SCALE: N.T.S                         | SHEET 4 OF       | 4     |
| THE EUROPEAN UNION DIRECTIVES<br>2011/65/EU FOR R₀HS COMPLIANCY. | YOUR CONNECTION TO QUALITY & SERVICE |                                                                                                                                                                                                                  | DRAWING NUMBER: 627-17W5624-3T2      |                  | ISSUE |
|                                                                  |                                      |                                                                                                                                                                                                                  | PART NUMBER: 627-17W                 | 5624-3T2         | 1     |