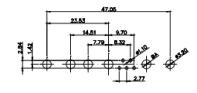

 $\overline{(1)}$ 

2W2 / 2WK2

3W3 / 3WK3

5W1 Male/Female

7W2 Male/Female

21W4 Male/Female

27W2 Male/Female

21W1 Male/Female

5W5 Male

5W5 Female

47.05

23.53

CURRENT RATING / ØA 10A / 2.2 20A / 3.3 30A / 3.7 40A / 4.2

8W8 Male

11W1 Male/Female

17W2 Male/Female