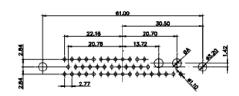

 .X
 ±0.25

25W3 Male

25W3 Female

36W4 Female

13W3 Male

36W4 Male

13W6 Male

43W2 Male