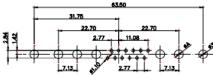

5W5 Male

5W5 Female

47.05

23.53

CURRENT RATING / ØA 10A / 2.2 20A / 3.3 30A / 3.7 40A / 4.2

8W8 Male

11W1 Male/Female

17W2 Male/Female