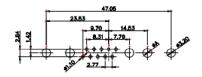

5W5 Male

5W5 Female

47.05

23.53

CURRENT RATING / ØA 10A / 2.2 20A / 3.3 30A / 3.7 40A / 4.2

8W8 Male

11W1 Male/Female

17W2 Male/Female