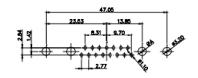

17W5 Female

.XX ±0.13 .XXX ±0.05

9W4 Female

13W3 Female

47W1 Female

17W5 Male

COMPLIANT

|                                                                  | COMBINATION D-SUB                    |                                                                                                                                                                                                                  | SW REFERENCE NO.: 627 COMBO ASSEMBLY |                  |       |
|------------------------------------------------------------------|--------------------------------------|------------------------------------------------------------------------------------------------------------------------------------------------------------------------------------------------------------------|--------------------------------------|------------------|-------|
|                                                                  |                                      |                                                                                                                                                                                                                  | DRAWN: C.B                           | DATE: JAN. 01/20 | 19    |
|                                                                  |                                      |                                                                                                                                                                                                                  | CHECKED:                             | DATE:            |       |
| THIS SERIES FULLY CONFORMS TO                                    | EDAC INC                             | THESE DRAWINGS AND SPECIFICATIONS<br>ARE THE PROPERTY OF EDAC INC., AND<br>SHALL NOT BE REPRODUCED, OR COPIED<br>OR USED AS THE BASIS FOR THE<br>MANUFACTURE OR SALE OF APPARATUS<br>WITHOUT WRITTEN PERMISSION. | SCALE: N.T.S                         | SHEET 4 OF       | 4     |
| THE EUROPEAN UNION DIRECTIVES<br>2011/65/EU FOR R₀HS COMPLIANCY. | YOUR CONNECTION TO QUALITY & SERVICE |                                                                                                                                                                                                                  | DRAWING NUMBER: 627-17W5624-3T2      |                  | ISSUE |
|                                                                  |                                      |                                                                                                                                                                                                                  | PART NUMBER: 627-17W                 | 5624-3T2         | 1     |