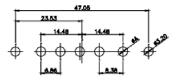

17W5 Female

.XX ±0.13 .XXX ±0.05

9W4 Female

13W3 Female

47W1 Female

17W5 Male

COMPLIANT

|                                                                  | COMBINATION D-SUB                    |                                                                                                                                                                                                                  | SW REFERENCE NO.: 627 COMBO ASSEMBLY |                  |       |
|------------------------------------------------------------------|--------------------------------------|------------------------------------------------------------------------------------------------------------------------------------------------------------------------------------------------------------------|--------------------------------------|------------------|-------|
|                                                                  |                                      |                                                                                                                                                                                                                  | DRAWN: C.B                           | DATE: JAN. 01/20 | 19    |
|                                                                  |                                      |                                                                                                                                                                                                                  | CHECKED:                             | DATE:            |       |
| THIS SERIES FULLY CONFORMS TO                                    | EDAC INC                             | THESE DRAWINGS AND SPECIFICATIONS<br>ARE THE PROPERTY OF EDAC INC., AND<br>SHALL NOT BE REPRODUCED, OR COPIED<br>OR USED AS THE BASIS FOR THE<br>MANUFACTURE OR SALE OF APPARATUS<br>WITHOUT WRITTEN PERMISSION. | SCALE: N.T.S                         | SHEET 4 OF       | 4     |
| THE EUROPEAN UNION DIRECTIVES<br>2011/65/EU FOR R₀HS COMPLIANCY. | YOUR CONNECTION TO QUALITY & SERVICE |                                                                                                                                                                                                                  | DRAWING NUMBER: 627-17W5624-3T2      |                  | ISSUE |
|                                                                  |                                      |                                                                                                                                                                                                                  | PART NUMBER: 627-17W                 | 5624-3T2         | 1     |