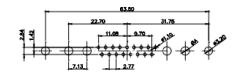

 $\overline{(1)}$ 

2W2 / 2WK2

3W3 / 3WK3

5W1 Male/Female

7W2 Male/Female

21W4 Male/Female

27W2 Male/Female

21W1 Male/Female

|  | COMBINATION D-SUB                                                                                                                                                                                                                                                                                                                                                                                                                                                                                                                                                                                                                                                                                                                                                                                                                                                                                                                                                                                                                                                                                                                                                                                                                                                                                                                                                                                                                                                                                                                                                                                                                                                                                                                                                                                                                                                                                                                                                                                                                                                                                                                                                                                                                                                                                                                                                                                                                                                                                                                                                                                                                                            |                                                                      | SW REFERENCE NO.: 627 COMBO ASSEMBLY |            |       |  |
|--|--------------------------------------------------------------------------------------------------------------------------------------------------------------------------------------------------------------------------------------------------------------------------------------------------------------------------------------------------------------------------------------------------------------------------------------------------------------------------------------------------------------------------------------------------------------------------------------------------------------------------------------------------------------------------------------------------------------------------------------------------------------------------------------------------------------------------------------------------------------------------------------------------------------------------------------------------------------------------------------------------------------------------------------------------------------------------------------------------------------------------------------------------------------------------------------------------------------------------------------------------------------------------------------------------------------------------------------------------------------------------------------------------------------------------------------------------------------------------------------------------------------------------------------------------------------------------------------------------------------------------------------------------------------------------------------------------------------------------------------------------------------------------------------------------------------------------------------------------------------------------------------------------------------------------------------------------------------------------------------------------------------------------------------------------------------------------------------------------------------------------------------------------------------------------------------------------------------------------------------------------------------------------------------------------------------------------------------------------------------------------------------------------------------------------------------------------------------------------------------------------------------------------------------------------------------------------------------------------------------------------------------------------------------|----------------------------------------------------------------------|--------------------------------------|------------|-------|--|
|  |                                                                                                                                                                                                                                                                                                                                                                                                                                                                                                                                                                                                                                                                                                                                                                                                                                                                                                                                                                                                                                                                                                                                                                                                                                                                                                                                                                                                                                                                                                                                                                                                                                                                                                                                                                                                                                                                                                                                                                                                                                                                                                                                                                                                                                                                                                                                                                                                                                                                                                                                                                                                                                                              |                                                                      | DRAWN: C.B                           |            | 19    |  |
|  |                                                                                                                                                                                                                                                                                                                                                                                                                                                                                                                                                                                                                                                                                                                                                                                                                                                                                                                                                                                                                                                                                                                                                                                                                                                                                                                                                                                                                                                                                                                                                                                                                                                                                                                                                                                                                                                                                                                                                                                                                                                                                                                                                                                                                                                                                                                                                                                                                                                                                                                                                                                                                                                              |                                                                      | CHECKED:                             | DATE:      |       |  |
|  | EDAC INC                                                                                                                                                                                                                                                                                                                                                                                                                                                                                                                                                                                                                                                                                                                                                                                                                                                                                                                                                                                                                                                                                                                                                                                                                                                                                                                                                                                                                                                                                                                                                                                                                                                                                                                                                                                                                                                                                                                                                                                                                                                                                                                                                                                                                                                                                                                                                                                                                                                                                                                                                                                                                                                     | THESE DRAWINGS AND SPECIFICATIONS<br>ARE THE PROPERTY OF EDAC INCAND | SCALE: N.T.S                         | SHEET 3 OF | 4     |  |
|  | CANADA<br>CANADA<br>CANADA<br>CANADA<br>CANADA<br>CANADA<br>CANADA<br>CANADA<br>CANADA<br>CANADA<br>CANADA<br>CANADA<br>CANADA<br>CANADA<br>CANADA<br>CANADA<br>CANADA<br>CANADA<br>CANADA<br>CANADA<br>CANADA<br>CANADA<br>CANADA<br>CANADA<br>CANADA<br>CANADA<br>CANADA<br>CANADA<br>CANADA<br>CANADA<br>CANADA<br>CANADA<br>CANADA<br>CANADA<br>CANADA<br>CANADA<br>CANADA<br>CANADA<br>CANADA<br>CANADA<br>CANADA<br>CANADA<br>CANADA<br>CANADA<br>CANADA<br>CANADA<br>CANADA<br>CANADA<br>CANADA<br>CANADA<br>CANADA<br>CANADA<br>CANADA<br>CANADA<br>CANADA<br>CANADA<br>CANADA<br>CANADA<br>CANADA<br>CANADA<br>CANADA<br>CANADA<br>CANADA<br>CANADA<br>CANADA<br>CANADA<br>CANADA<br>CANADA<br>CANADA<br>CANADA<br>CANADA<br>CANADA<br>CANADA<br>CANADA<br>CANADA<br>CANADA<br>CANADA<br>CANADA<br>CANADA<br>CANADA<br>CANADA<br>CANADA<br>CANADA<br>CANADA<br>CANADA<br>CANADA<br>CANADA<br>CANADA<br>CANADA<br>CANADA<br>CANADA<br>CANADA<br>CANADA<br>CANADA<br>CANADA<br>CANADA<br>CANADA<br>CANADA<br>CANADA<br>CANADA<br>CANADA<br>CANADA<br>CANADA<br>CANADA<br>CANADA<br>CANADA<br>CANADA<br>CANADA<br>CANADA<br>CANADA<br>CANADA<br>CANADA<br>CANADA<br>CANADA<br>CANADA<br>CANADA<br>CANADA<br>CANADA<br>CANADA<br>CANADA<br>CANADA<br>CANADA<br>CANADA<br>CANADA<br>CANADA<br>CANADA<br>CANADA<br>CANADA<br>CANADA<br>CANADA<br>CANADA<br>CANADA<br>CANADA<br>CANADA<br>CANADA<br>CANADA<br>CANADA<br>CANADA<br>CANADA<br>CANADA<br>CANADA<br>CANADA<br>CANADA<br>CANADA<br>CANADA<br>CANADA<br>CANADA<br>CANADA<br>CANADA<br>CANADA<br>CANADA<br>CANADA<br>CANADA<br>CANADA<br>CANADA<br>CANADA<br>CANADA<br>CANADA<br>CANADA<br>CANADA<br>CANADA<br>CANADA<br>CANADA<br>CANADA<br>CANADA<br>CANADA<br>CANADA<br>CANADA<br>CANADA<br>CANADA<br>CANADA<br>CANADA<br>CANADA<br>CANADA<br>CANADA<br>CANADA<br>CANADA<br>CANADA<br>CANADA<br>CANADA<br>CANADA<br>CANADA<br>CANADA<br>CANADA<br>CANADA<br>CANADA<br>CANADA<br>CANADA<br>CANADA<br>CANADA<br>CANADA<br>CANADA<br>CANADA<br>CANADA<br>CANADA<br>CANADA<br>CANADA<br>CANADA<br>CANADA<br>CANADA<br>CANADA<br>CANADA<br>CANADA<br>CANADA<br>CANADA<br>CANADA<br>CANADA<br>CANADA<br>CANADA<br>CANADA<br>CANADA<br>CANADA<br>CANADA<br>CANADA<br>CANADA<br>CANADA<br>CANADA<br>CANADA<br>CANADA<br>CANADA<br>CANADA<br>CANADA<br>CANADA<br>CANADA<br>CANADA<br>CANADA<br>CANADA<br>CANADA<br>CANADA<br>CANADA<br>CANADA<br>CANADA<br>CANADA<br>CANADA<br>CANADA<br>CANADA<br>CANADA<br>CANADA<br>CANADA<br>CANADA<br>CANADA<br>CANADA<br>CANADA<br>CANADA<br>CANADA<br>CANADA<br>CANADA<br>CANADA<br>CANADA<br>CANADA<br>CANADA<br>CANADA<br>CANADA<br>CANADA<br>CANADA<br>CANADA | SHALL NOT BE REPRODUCED, OR COPIED OR USED AS THE BASIS FOR THE      | DRAWING NUMBER: 627-17W              | 5624-3T2   | ISSUE |  |
|  |                                                                                                                                                                                                                                                                                                                                                                                                                                                                                                                                                                                                                                                                                                                                                                                                                                                                                                                                                                                                                                                                                                                                                                                                                                                                                                                                                                                                                                                                                                                                                                                                                                                                                                                                                                                                                                                                                                                                                                                                                                                                                                                                                                                                                                                                                                                                                                                                                                                                                                                                                                                                                                                              | MANUFACTURE OR SALE OF APPARATUS<br>WITHOUT WRITTEN PERMISSION.      | PART NUMBER: 627-17W                 | 5624-3T2   | 1     |  |