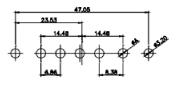

31.76

22.83

11W1 Male/Female

17W2 Male/Female

47.05

THIS SERIES FULLY CONFORMS TO THE EUROPEAN UNION DIRECTIVES 2011/65/EU FOR RoHS COMPLIANCY. COMPLIANT

 
 TOLERANCE UNLESS OTHERWISE
 THIS IS A C.A.D. GENERATED DRAWING DO NOT MAKE MANUAL REVISIONS TO MASTER.

 .X
 ±0.25

25W3 Male

36W4 Female

13W3 Male

3

13W6 Male

43W2 Male

17W5 Female

.XX ±0.13 .XXX ±0.05

9W4 Female

13W3 Female

47W1 Female

17W5 Male

COMPLIANT

2.77

|                                                                                                   |                                                                                |                                                                                                                                                                                                                | SW REFERENCE NO.: 628 COMBO ASSEMBLY |            |       |
|---------------------------------------------------------------------------------------------------|--------------------------------------------------------------------------------|----------------------------------------------------------------------------------------------------------------------------------------------------------------------------------------------------------------|--------------------------------------|------------|-------|
|                                                                                                   | COMBINATION                                                                    | DRAWN: C.B                                                                                                                                                                                                     | DATE: JAN. 01/20                     | 19         |       |
|                                                                                                   |                                                                                |                                                                                                                                                                                                                |                                      | DATE:      |       |
| THIS SERIES FULLY CONFORMS TO<br>THE EUROPEAN UNION DIRECTIVES<br>2011/65/EU FOR RoHS COMPLIANCY. | EDAC INC<br>TORONTO, ONTARIO<br>CANADA<br>YOUR CONNECTION TO QUALITY & SERVICE | THESE DRAWINGS AND SPECIFICATIONS<br>ARE THE PROPERTY OF EDAC INC.,AND<br>SHALL NOT BE REPRODUCED,OR COPIED<br>OR USED AS THE BASIS FOR THE<br>MANUFACTURE OR SALE OF APPARATUS<br>WITHOUT WRITTEN PERMISSION. | SCALE: N.T.S                         | SHEET 4 OF | 4     |
|                                                                                                   |                                                                                |                                                                                                                                                                                                                | DRAWING NUMBER: 628W21V              | V1624-4NA  | ISSUE |
|                                                                                                   |                                                                                |                                                                                                                                                                                                                | PART NUMBER: 628W21V                 | V1624-4NA  | 1     |