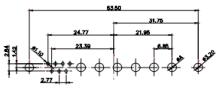

3W3 / 3WK3

5W1 Male/Female

7W2 Male/Female

(1)

21W4 Male/Female

27W2 Male/Female

21W1 Male/Female

| 2<br>2<br>2                          | 23.65 13.85<br>A31 270<br>A31 270 |                                 |                  | ø     |
|--------------------------------------|---------------------------------------------------------------------------------------------------------------------------------------------------------------------------------------------------------------------------------------------------------------------------------------------------------------------------------------------------------------------------------------------------------------------------------------------------------------------------------------------------------------------------------------------------------------------------------------------------------------------------------------------------------------------------------------------------------------------------------------------------------------------------------------------------------------------------------------------------------------------------------------------------------------------------------------------------------------------------------------------------------------------------------------------------------------------------------------------------------------------------------------------------------------------------------------------------------------------------------------------------------------------------------------------------------------------------------------------------------------------------------------------------------------------------------------------------------------------------------------------------------------------------------------------------------------------------------------------------------------------------------------------------------------------------------------------------------------------------------------------------------------------------------------------------------------------------------------------------------------------------------------------------------------------------------------------------------------------------------------------------------------------------------------------------------------------------------------------------------------------------------------------------------------------------------------------------------------------------------------------------------------------------------------------------------------------------------------------------------------------------------------------------------------------------------------------------------------------------------------------------------------------------------------------------------------------------------------------------|---------------------------------|------------------|-------|
|                                      | SW REFERENCE NO.: 628 COMBO ASSEMBLY                                                                                                                                                                                                                                                                                                                                                                                                                                                                                                                                                                                                                                                                                                                                                                                                                                                                                                                                                                                                                                                                                                                                                                                                                                                                                                                                                                                                                                                                                                                                                                                                                                                                                                                                                                                                                                                                                                                                                                                                                                                                                                                                                                                                                                                                                                                                                                                                                                                                                                                                                              |                                 |                  |       |
| COMBINATION D-SUB                    |                                                                                                                                                                                                                                                                                                                                                                                                                                                                                                                                                                                                                                                                                                                                                                                                                                                                                                                                                                                                                                                                                                                                                                                                                                                                                                                                                                                                                                                                                                                                                                                                                                                                                                                                                                                                                                                                                                                                                                                                                                                                                                                                                                                                                                                                                                                                                                                                                                                                                                                                                                                                   | DRAWN: C.B                      | DATE: JAN. 01/20 | 19    |
|                                      |                                                                                                                                                                                                                                                                                                                                                                                                                                                                                                                                                                                                                                                                                                                                                                                                                                                                                                                                                                                                                                                                                                                                                                                                                                                                                                                                                                                                                                                                                                                                                                                                                                                                                                                                                                                                                                                                                                                                                                                                                                                                                                                                                                                                                                                                                                                                                                                                                                                                                                                                                                                                   | CHECKED:                        | DATE:            |       |
| EDAC INC                             | THESE DRAWINGS AND SPECIFICATIONS<br>ARE THE PROPERTY OF EDAC INCAND                                                                                                                                                                                                                                                                                                                                                                                                                                                                                                                                                                                                                                                                                                                                                                                                                                                                                                                                                                                                                                                                                                                                                                                                                                                                                                                                                                                                                                                                                                                                                                                                                                                                                                                                                                                                                                                                                                                                                                                                                                                                                                                                                                                                                                                                                                                                                                                                                                                                                                                              | SCALE: N.T.S                    | SHEET 3 OF       | 4     |
| TORONTO, ONTARIO                     | SHALL NOT BE REPRODUCED, OR COPIED<br>OR USED AS THE BASIS FOR THE<br>MANUFACTURE OR SALE OF APPARATUS<br>WITHOUT WRITTEN PERMISSION.                                                                                                                                                                                                                                                                                                                                                                                                                                                                                                                                                                                                                                                                                                                                                                                                                                                                                                                                                                                                                                                                                                                                                                                                                                                                                                                                                                                                                                                                                                                                                                                                                                                                                                                                                                                                                                                                                                                                                                                                                                                                                                                                                                                                                                                                                                                                                                                                                                                             | DRAWING NUMBER: 628W21W1624-4NA |                  | ISSUE |
| YOUR CONNECTION TO QUALITY & SERVICE |                                                                                                                                                                                                                                                                                                                                                                                                                                                                                                                                                                                                                                                                                                                                                                                                                                                                                                                                                                                                                                                                                                                                                                                                                                                                                                                                                                                                                                                                                                                                                                                                                                                                                                                                                                                                                                                                                                                                                                                                                                                                                                                                                                                                                                                                                                                                                                                                                                                                                                                                                                                                   | PART NUMBER: 628W21V            | V1624-4NA        | 1     |