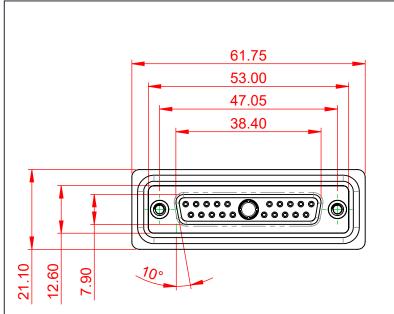

THIS IS A C.A.D. GENERATED DRAWING TOLERANCE UNLESS OTHERWISE SPECIFIED DO NOT MAKE MANUAL REVISIONS TO MASTER. .X ±0.25

.XX ±0.13 .XXX ±0.05

**ISSUE NUMBER** 

ORIGINAL

(1)

MATERIAL:

HOUSING: THERMOPLASTIC POLYESTER, UL94V-0 SHELL: STEEL, NICKEL PLATED CONTACT: COPPER ALLOY, 30µ GOLD PLATING

OPERATING TEMPERATURE: -55°C ~ 125°C

SIGNAL CONTACT CURRENT RATING: 5A PER CONTACT SIGNAL CONTACT RESISTANCE: 10mQ MAX. INSULATOR RESISTANCE: 5000MΩ min. DIELECTRIC WITHSTANDING VOLTAGE: 1000V AC rms

|                                      |                                                                                                                                       |                                                                        |                     | SW REFERENCE NO.: 628 COMBO ASSEMBLY |                    |   |  |
|--------------------------------------|---------------------------------------------------------------------------------------------------------------------------------------|------------------------------------------------------------------------|---------------------|--------------------------------------|--------------------|---|--|
| COMBI                                | COMBINATION D-SUB                                                                                                                     |                                                                        | DRAWN: C.B          |                                      | DATE: JAN. 01/2019 |   |  |
|                                      |                                                                                                                                       |                                                                        | CHECKED:            |                                      | DATE:              |   |  |
| EDAC                                 |                                                                                                                                       | THESE DRAWINGS AND SPECIFICATIONS<br>ARE THE PROPERTY OF EDAC INC. AND | SCALE: (IN C.A.D. 1 | :1)                                  | SHEET 1 OF         | 4 |  |
| YOUR CONNECTION TO QUALITY & SERVICE | SHALL NOT BE REPRODUCED, OR COPIED<br>OR USED AS THE BASIS FOR THE<br>MANUFACTURE OR SALE OF APPARATUS<br>WITHOUT WRITTEN PERMISSION. | DRAWING NUMBER: 628W21W                                                |                     | V1624-4NA                            | ISSUE              |   |  |
|                                      |                                                                                                                                       | PART NUMBER:                                                           | 628W21V             | V1624-4NA                            | 1                  |   |  |

THIS SERIES FULLY CONFORMS TO THE EUROPEAN UNION DIRECTIVES 2011/65/EU FOR RoHS COMPLIANCY.

**ISSUE NUMBER** THIS IS A C.A.D. GENERATED DRAWING TOLERANCE UNLESS OTHERWISE SPECIFIED DO NOT MAKE MANUAL REVISIONS TO MASTER. .X ±0.25 .XX ±0.13 .XXX ±0.05