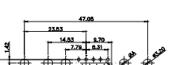

5W5 Male

5W5 Female

47.05

23.53

CURRENT RATING / ØA 10A / 2.2

> 20A / 3.3 30A / 3.7 40A / 4.2

8W8 Male

8W8 Female