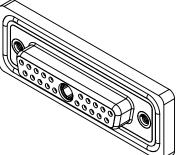

THIS IS A C.A.D. GENERATED DRAWING TOLERANCE UNLESS OTHERWISE SPECIFIED DO NOT MAKE MANUAL REVISIONS TO MASTER. .X ±0.25

.XX ±0.13 .XXX ±0.05

**ISSUE NUMBER** 

ORIGINAL

(1)

MATERIAL:

HOUSING: THERMOPLASTIC POLYESTER, UL94V-0 SHELL: STEEL, NICKEL PLATED CONTACT: COPPER ALLOY, 30µ GOLD PLATING

OPERATING TEMPERATURE: -55°C ~ 125°C

SIGNAL CONTACT CURRENT RATING: 5A PER CONTACT SIGNAL CONTACT RESISTANCE: 10mQ MAX. INSULATOR RESISTANCE: 5000MΩ min. DIELECTRIC WITHSTANDING VOLTAGE: 1000V AC rms

|                                      |                                                                                                                                       |                                                                        |                     | SW REFERENCE NO.: 628 COMBO ASSEMBLY |                    |   |  |
|--------------------------------------|---------------------------------------------------------------------------------------------------------------------------------------|------------------------------------------------------------------------|---------------------|--------------------------------------|--------------------|---|--|
| COMBI                                | COMBINATION D-SUB                                                                                                                     |                                                                        | DRAWN: C.B          |                                      | DATE: JAN. 01/2019 |   |  |
|                                      |                                                                                                                                       |                                                                        | CHECKED:            |                                      | DATE:              |   |  |
| EDAC                                 |                                                                                                                                       | THESE DRAWINGS AND SPECIFICATIONS<br>ARE THE PROPERTY OF EDAC INC. AND | SCALE: (IN C.A.D. 1 | :1)                                  | SHEET 1 OF         | 4 |  |
| YOUR CONNECTION TO QUALITY & SERVICE | SHALL NOT BE REPRODUCED, OR COPIED<br>OR USED AS THE BASIS FOR THE<br>MANUFACTURE OR SALE OF APPARATUS<br>WITHOUT WRITTEN PERMISSION. | DRAWING NUMBER: 628W21W                                                |                     | V1624-4NA                            | ISSUE              |   |  |
|                                      |                                                                                                                                       | PART NUMBER:                                                           | 628W21V             | V1624-4NA                            | 1                  |   |  |

THIS SERIES FULLY CONFORMS TO THE EUROPEAN UNION DIRECTIVES 2011/65/EU FOR RoHS COMPLIANCY.

**ISSUE NUMBER** THIS IS A C.A.D. GENERATED DRAWING TOLERANCE UNLESS OTHERWISE SPECIFIED DO NOT MAKE MANUAL REVISIONS TO MASTER. .X ±0.25 .XX ±0.13 .XXX ±0.05