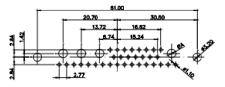

3W3 / 3WK3

5W1 Male/Female

7W2 Male/Female

(1)

21W4 Male/Female

27W2 Male/Female

21W1 Male/Female

| 2<br>2<br>2                          | 23.65 13.85<br>A31 270<br>A31 270 |                                 |                  | ø     |
|--------------------------------------|---------------------------------------------------------------------------------------------------------------------------------------------------------------------------------------------------------------------------------------------------------------------------------------------------------------------------------------------------------------------------------------------------------------------------------------------------------------------------------------------------------------------------------------------------------------------------------------------------------------------------------------------------------------------------------------------------------------------------------------------------------------------------------------------------------------------------------------------------------------------------------------------------------------------------------------------------------------------------------------------------------------------------------------------------------------------------------------------------------------------------------------------------------------------------------------------------------------------------------------------------------------------------------------------------------------------------------------------------------------------------------------------------------------------------------------------------------------------------------------------------------------------------------------------------------------------------------------------------------------------------------------------------------------------------------------------------------------------------------------------------------------------------------------------------------------------------------------------------------------------------------------------------------------------------------------------------------------------------------------------------------------------------------------------------------------------------------------------------------------------------------------------------------------------------------------------------------------------------------------------------------------------------------------------------------------------------------------------------------------------------------------------------------------------------------------------------------------------------------------------------------------------------------------------------------------------------------------------------|---------------------------------|------------------|-------|
|                                      | SW REFERENCE NO.: 628 COMBO ASSEMBLY                                                                                                                                                                                                                                                                                                                                                                                                                                                                                                                                                                                                                                                                                                                                                                                                                                                                                                                                                                                                                                                                                                                                                                                                                                                                                                                                                                                                                                                                                                                                                                                                                                                                                                                                                                                                                                                                                                                                                                                                                                                                                                                                                                                                                                                                                                                                                                                                                                                                                                                                                              |                                 |                  |       |
| COMBINATION D-SUB                    |                                                                                                                                                                                                                                                                                                                                                                                                                                                                                                                                                                                                                                                                                                                                                                                                                                                                                                                                                                                                                                                                                                                                                                                                                                                                                                                                                                                                                                                                                                                                                                                                                                                                                                                                                                                                                                                                                                                                                                                                                                                                                                                                                                                                                                                                                                                                                                                                                                                                                                                                                                                                   | DRAWN: C.B                      | DATE: JAN. 01/20 | 19    |
|                                      |                                                                                                                                                                                                                                                                                                                                                                                                                                                                                                                                                                                                                                                                                                                                                                                                                                                                                                                                                                                                                                                                                                                                                                                                                                                                                                                                                                                                                                                                                                                                                                                                                                                                                                                                                                                                                                                                                                                                                                                                                                                                                                                                                                                                                                                                                                                                                                                                                                                                                                                                                                                                   | CHECKED:                        | DATE:            |       |
| EDAC INC                             | THESE DRAWINGS AND SPECIFICATIONS<br>ARE THE PROPERTY OF EDAC INCAND                                                                                                                                                                                                                                                                                                                                                                                                                                                                                                                                                                                                                                                                                                                                                                                                                                                                                                                                                                                                                                                                                                                                                                                                                                                                                                                                                                                                                                                                                                                                                                                                                                                                                                                                                                                                                                                                                                                                                                                                                                                                                                                                                                                                                                                                                                                                                                                                                                                                                                                              | SCALE: N.T.S                    | SHEET 3 OF       | 4     |
| TORONTO, ONTARIO                     | SHALL NOT BE REPRODUCED, OR COPIED<br>OR USED AS THE BASIS FOR THE<br>MANUFACTURE OR SALE OF APPARATUS<br>WITHOUT WRITTEN PERMISSION.                                                                                                                                                                                                                                                                                                                                                                                                                                                                                                                                                                                                                                                                                                                                                                                                                                                                                                                                                                                                                                                                                                                                                                                                                                                                                                                                                                                                                                                                                                                                                                                                                                                                                                                                                                                                                                                                                                                                                                                                                                                                                                                                                                                                                                                                                                                                                                                                                                                             | DRAWING NUMBER: 628W21W1624-4NA |                  | ISSUE |
| YOUR CONNECTION TO QUALITY & SERVICE |                                                                                                                                                                                                                                                                                                                                                                                                                                                                                                                                                                                                                                                                                                                                                                                                                                                                                                                                                                                                                                                                                                                                                                                                                                                                                                                                                                                                                                                                                                                                                                                                                                                                                                                                                                                                                                                                                                                                                                                                                                                                                                                                                                                                                                                                                                                                                                                                                                                                                                                                                                                                   | PART NUMBER: 628W21V            | V1624-4NA        | 1     |