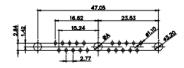

5W5 Male

5W5 Female

47.05

23.53

CURRENT RATING / ØA 10A / 2.2

> 20A / 3.3 30A / 3.7 40A / 4.2

8W8 Male

8W8 Female