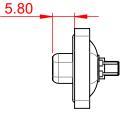

THIS IS A C.A.D. GENERATED DRAWING TOLERANCE UNLESS OTHERWISE SPECIFIED DO NOT MAKE MANUAL REVISIONS TO MASTER. .X ±0.25

.XX ±0.13 .XXX ±0.05

**ISSUE NUMBER** 

ORIGINAL

(1)

MATERIAL:

HOUSING: THERMOPLASTIC POLYESTER, UL94V-0 SHELL: STEEL, NICKEL PLATED CONTACT: COPPER ALLOY, 30µ GOLD PLATING

OPERATING TEMPERATURE: -55°C ~ 125°C

SIGNAL CONTACT CURRENT RATING: 5A PER CONTACT SIGNAL CONTACT RESISTANCE: 10mQ MAX. INSULATOR RESISTANCE: 5000MΩ min. DIELECTRIC WITHSTANDING VOLTAGE: 1000V AC rms

|                                      |                                                                                                                                       |                                                                        |                     | SW REFERENCE NO.: 628 COMBO ASSEMBLY |                    |   |  |
|--------------------------------------|---------------------------------------------------------------------------------------------------------------------------------------|------------------------------------------------------------------------|---------------------|--------------------------------------|--------------------|---|--|
| COMBI                                | COMBINATION D-SUB                                                                                                                     |                                                                        | DRAWN: C.B          |                                      | DATE: JAN. 01/2019 |   |  |
|                                      |                                                                                                                                       |                                                                        | CHECKED:            |                                      | DATE:              |   |  |
| EDAC                                 |                                                                                                                                       | THESE DRAWINGS AND SPECIFICATIONS<br>ARE THE PROPERTY OF EDAC INC. AND | SCALE: (IN C.A.D. 1 | :1)                                  | SHEET 1 OF         | 4 |  |
| YOUR CONNECTION TO QUALITY & SERVICE | SHALL NOT BE REPRODUCED, OR COPIED<br>OR USED AS THE BASIS FOR THE<br>MANUFACTURE OR SALE OF APPARATUS<br>WITHOUT WRITTEN PERMISSION. | DRAWING NUMBER: 628W21W                                                |                     | V1624-4NA                            | ISSUE              |   |  |
|                                      |                                                                                                                                       | PART NUMBER:                                                           | 628W21V             | V1624-4NA                            | 1                  |   |  |

THIS SERIES FULLY CONFORMS TO THE EUROPEAN UNION DIRECTIVES 2011/65/EU FOR RoHS COMPLIANCY.

**ISSUE NUMBER** THIS IS A C.A.D. GENERATED DRAWING TOLERANCE UNLESS OTHERWISE SPECIFIED DO NOT MAKE MANUAL REVISIONS TO MASTER. .X ±0.25 .XX ±0.13 .XXX ±0.05