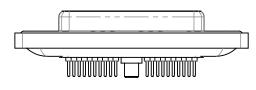

THIS IS A C.A.D. GENERATED DRAWING TOLERANCE UNLESS OTHERWISE SPECIFIED DO NOT MAKE MANUAL REVISIONS TO MASTER. .X ±0.25

.XX ±0.13 .XXX ±0.05

**ISSUE NUMBER** 

ORIGINAL

(1)

MATERIAL:

HOUSING: THERMOPLASTIC POLYESTER, UL94V-0 SHELL: STEEL, NICKEL PLATED CONTACT: COPPER ALLOY, 30µ GOLD PLATING

OPERATING TEMPERATURE: -55°C ~ 125°C

SIGNAL CONTACT CURRENT RATING: 5A PER CONTACT SIGNAL CONTACT RESISTANCE: 10mQ MAX. INSULATOR RESISTANCE: 5000MΩ min. DIELECTRIC WITHSTANDING VOLTAGE: 1000V AC rms

|                                      |                                                                                                                                       |                                                                        |                     | SW REFERENCE NO.: 628 COMBO ASSEMBLY |                    |   |  |
|--------------------------------------|---------------------------------------------------------------------------------------------------------------------------------------|------------------------------------------------------------------------|---------------------|--------------------------------------|--------------------|---|--|
| COMBI                                | COMBINATION D-SUB                                                                                                                     |                                                                        | DRAWN: C.B          |                                      | DATE: JAN. 01/2019 |   |  |
|                                      |                                                                                                                                       |                                                                        | CHECKED:            |                                      | DATE:              |   |  |
| EDAC                                 |                                                                                                                                       | THESE DRAWINGS AND SPECIFICATIONS<br>ARE THE PROPERTY OF EDAC INC. AND | SCALE: (IN C.A.D. 1 | :1)                                  | SHEET 1 OF         | 4 |  |
| YOUR CONNECTION TO QUALITY & SERVICE | SHALL NOT BE REPRODUCED, OR COPIED<br>OR USED AS THE BASIS FOR THE<br>MANUFACTURE OR SALE OF APPARATUS<br>WITHOUT WRITTEN PERMISSION. | DRAWING NUMBER: 628W21W                                                |                     | V1624-4NA                            | ISSUE              |   |  |
|                                      |                                                                                                                                       | PART NUMBER:                                                           | 628W21V             | V1624-4NA                            | 1                  |   |  |

THIS SERIES FULLY CONFORMS TO THE EUROPEAN UNION DIRECTIVES 2011/65/EU FOR RoHS COMPLIANCY.

**ISSUE NUMBER** THIS IS A C.A.D. GENERATED DRAWING TOLERANCE UNLESS OTHERWISE SPECIFIED DO NOT MAKE MANUAL REVISIONS TO MASTER. .X ±0.25 .XX ±0.13 .XXX ±0.05