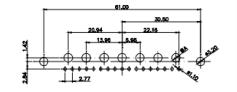

.XX ±0.13 .XXX ±0.05

9W4 Female

13W3 Female

47W1 Female

17W5 Male

COMPLIANT

2.77

|                                                                                                   |                                                                                |                                                                                                                                                                                                                | SW REFERENCE NO.: 628 COMBO ASSEMBLY |            |       |
|---------------------------------------------------------------------------------------------------|--------------------------------------------------------------------------------|----------------------------------------------------------------------------------------------------------------------------------------------------------------------------------------------------------------|--------------------------------------|------------|-------|
|                                                                                                   | COMBINATION                                                                    | DRAWN: C.B                                                                                                                                                                                                     | DATE: JAN. 01/20                     | 19         |       |
|                                                                                                   |                                                                                |                                                                                                                                                                                                                |                                      | DATE:      |       |
| THIS SERIES FULLY CONFORMS TO<br>THE EUROPEAN UNION DIRECTIVES<br>2011/65/EU FOR RoHS COMPLIANCY. | EDAC INC<br>TORONTO, ONTARIO<br>CANADA<br>YOUR CONNECTION TO QUALITY & SERVICE | THESE DRAWINGS AND SPECIFICATIONS<br>ARE THE PROPERTY OF EDAC INC.,AND<br>SHALL NOT BE REPRODUCED,OR COPIED<br>OR USED AS THE BASIS FOR THE<br>MANUFACTURE OR SALE OF APPARATUS<br>WITHOUT WRITTEN PERMISSION. | SCALE: N.T.S                         | SHEET 4 OF | 4     |
|                                                                                                   |                                                                                |                                                                                                                                                                                                                | DRAWING NUMBER: 628W21V              | V1624-4NA  | ISSUE |
|                                                                                                   |                                                                                |                                                                                                                                                                                                                | PART NUMBER: 628W21V                 | V1624-4NA  | 1     |