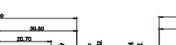

5W5 Male

5W5 Female

47.05

23.53

CURRENT RATING / ØA 10A / 2.2

> 20A / 3.3 30A / 3.7 40A / 4.2

8W8 Male

8W8 Female