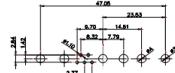

5W5 Male

5W5 Female

47.05

23.53

CURRENT RATING / ØA 10A / 2.2

> 20A / 3.3 30A / 3.7 40A / 4.2

8W8 Male

8W8 Female