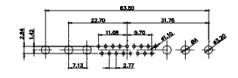

THIS IS A C.A.D. GENERATED DRAWING TOLERANCE UNLESS OTHERWISE SPECIFIED DO NOT MAKE MANUAL REVISIONS TO MASTER. .X ±0.25

.XX ±0.13 .XXX ±0.05

**ISSUE NUMBER** 

ORIGINAL

(1)

MATERIAL:

HOUSING: THERMOPLASTIC POLYESTER, UL94V-0 SHELL: STEEL, NICKEL PLATED CONTACT: COPPER ALLOY, 30µ GOLD PLATING

OPERATING TEMPERATURE: -55°C ~ 125°C

SIGNAL CONTACT CURRENT RATING: 5A PER CONTACT SIGNAL CONTACT RESISTANCE: 10mQ MAX. INSULATOR RESISTANCE: 5000MΩ min. DIELECTRIC WITHSTANDING VOLTAGE: 1000V AC rms

|                                      |                                                                                                                                       |                                                                        |                     | SW REFERENCE NO.: 628 COMBO ASSEMBLY |                    |   |  |
|--------------------------------------|---------------------------------------------------------------------------------------------------------------------------------------|------------------------------------------------------------------------|---------------------|--------------------------------------|--------------------|---|--|
| COMBI                                | COMBINATION D-SUB                                                                                                                     |                                                                        | DRAWN: C.B          |                                      | DATE: JAN. 01/2019 |   |  |
|                                      |                                                                                                                                       |                                                                        | CHECKED:            |                                      | DATE:              |   |  |
| EDAC                                 |                                                                                                                                       | THESE DRAWINGS AND SPECIFICATIONS<br>ARE THE PROPERTY OF EDAC INC. AND | SCALE: (IN C.A.D. 1 | :1)                                  | SHEET 1 OF         | 4 |  |
| YOUR CONNECTION TO QUALITY & SERVICE | SHALL NOT BE REPRODUCED, OR COPIED<br>OR USED AS THE BASIS FOR THE<br>MANUFACTURE OR SALE OF APPARATUS<br>WITHOUT WRITTEN PERMISSION. | DRAWING NUMBER: 628W21W                                                |                     | V1624-4NA                            | ISSUE              |   |  |
|                                      |                                                                                                                                       | PART NUMBER:                                                           | 628W21V             | V1624-4NA                            | 1                  |   |  |