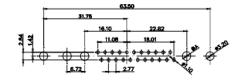

31.76

22.83

11W1 Male/Female

17W2 Male/Female

47.05

THIS SERIES FULLY CONFORMS TO THE EUROPEAN UNION DIRECTIVES 2011/65/EU FOR RoHS COMPLIANCY. COMPLIANT

 
 TOLERANCE UNLESS OTHERWISE
 THIS IS A C.A.D. GENERATED DRAWING DO NOT MAKE MANUAL REVISIONS TO MASTER.

 .X
 ±0.25

25W3 Male

36W4 Female

13W3 Male

3

13W6 Male

43W2 Male

17W5 Female

.XX ±0.13 .XXX ±0.05

9W4 Female

13W3 Female

47W1 Female

17W5 Male

COMPLIANT

2.77

|                                                                                                   |                                                                                |                                                                                                                                                                                                                | SW REFERENCE NO.: 628 COMBO ASSEMBLY |            |       |
|---------------------------------------------------------------------------------------------------|--------------------------------------------------------------------------------|----------------------------------------------------------------------------------------------------------------------------------------------------------------------------------------------------------------|--------------------------------------|------------|-------|
|                                                                                                   | COMBINATION                                                                    | DRAWN: C.B                                                                                                                                                                                                     | DATE: JAN. 01/20                     | 19         |       |
|                                                                                                   |                                                                                |                                                                                                                                                                                                                |                                      | DATE:      |       |
| THIS SERIES FULLY CONFORMS TO<br>THE EUROPEAN UNION DIRECTIVES<br>2011/65/EU FOR RoHS COMPLIANCY. | EDAC INC<br>TORONTO, ONTARIO<br>CANADA<br>YOUR CONNECTION TO QUALITY & SERVICE | THESE DRAWINGS AND SPECIFICATIONS<br>ARE THE PROPERTY OF EDAC INC.,AND<br>SHALL NOT BE REPRODUCED,OR COPIED<br>OR USED AS THE BASIS FOR THE<br>MANUFACTURE OR SALE OF APPARATUS<br>WITHOUT WRITTEN PERMISSION. | SCALE: N.T.S                         | SHEET 4 OF | 4     |
|                                                                                                   |                                                                                |                                                                                                                                                                                                                | DRAWING NUMBER: 628W21V              | V1624-4NA  | ISSUE |
|                                                                                                   |                                                                                |                                                                                                                                                                                                                | PART NUMBER: 628W21V                 | V1624-4NA  | 1     |