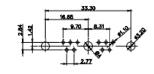

 .X
 ±0.25

25W3 Male

36W4 Female

13W3 Male

3

13W6 Male

43W2 Male

17W5 Female

.XX ±0.13 .XXX ±0.05

9W4 Female

13W3 Female

47W1 Female

17W5 Male

COMPLIANT

2.77

|                                                                                                   |                                                                                |                                                                                                                                                                                                                | SW REFERENCE NO.: 628 COMBO ASSEMBLY |            |       |
|---------------------------------------------------------------------------------------------------|--------------------------------------------------------------------------------|----------------------------------------------------------------------------------------------------------------------------------------------------------------------------------------------------------------|--------------------------------------|------------|-------|
|                                                                                                   | COMBINATION                                                                    | DRAWN: C.B                                                                                                                                                                                                     | DATE: JAN. 01/20                     | 19         |       |
|                                                                                                   |                                                                                |                                                                                                                                                                                                                |                                      | DATE:      |       |
| THIS SERIES FULLY CONFORMS TO<br>THE EUROPEAN UNION DIRECTIVES<br>2011/65/EU FOR RoHS COMPLIANCY. | EDAC INC<br>TORONTO, ONTARIO<br>CANADA<br>YOUR CONNECTION TO QUALITY & SERVICE | THESE DRAWINGS AND SPECIFICATIONS<br>ARE THE PROPERTY OF EDAC INC.,AND<br>SHALL NOT BE REPRODUCED,OR COPIED<br>OR USED AS THE BASIS FOR THE<br>MANUFACTURE OR SALE OF APPARATUS<br>WITHOUT WRITTEN PERMISSION. | SCALE: N.T.S                         | SHEET 4 OF | 4     |
|                                                                                                   |                                                                                |                                                                                                                                                                                                                | DRAWING NUMBER: 628W21V              | V1624-4NA  | ISSUE |
|                                                                                                   |                                                                                |                                                                                                                                                                                                                | PART NUMBER: 628W21V                 | V1624-4NA  | 1     |