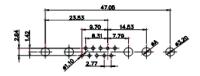

.XX ±0.13 .XXX ±0.05

9W4 Female

13W3 Female

47W1 Female

17W5 Male

COMPLIANT

2.77

|                                                                                                   |                                                                                |                                                                                                                                                                                                                | SW REFERENCE NO.: 628 COMBO ASSEMBLY |            |       |
|---------------------------------------------------------------------------------------------------|--------------------------------------------------------------------------------|----------------------------------------------------------------------------------------------------------------------------------------------------------------------------------------------------------------|--------------------------------------|------------|-------|
|                                                                                                   | COMBINATION                                                                    | DRAWN: C.B                                                                                                                                                                                                     | DATE: JAN. 01/20                     | 19         |       |
|                                                                                                   |                                                                                |                                                                                                                                                                                                                |                                      | DATE:      |       |
| THIS SERIES FULLY CONFORMS TO<br>THE EUROPEAN UNION DIRECTIVES<br>2011/65/EU FOR RoHS COMPLIANCY. | EDAC INC<br>TORONTO, ONTARIO<br>CANADA<br>YOUR CONNECTION TO QUALITY & SERVICE | THESE DRAWINGS AND SPECIFICATIONS<br>ARE THE PROPERTY OF EDAC INC.,AND<br>SHALL NOT BE REPRODUCED,OR COPIED<br>OR USED AS THE BASIS FOR THE<br>MANUFACTURE OR SALE OF APPARATUS<br>WITHOUT WRITTEN PERMISSION. | SCALE: N.T.S                         | SHEET 4 OF | 4     |
|                                                                                                   |                                                                                |                                                                                                                                                                                                                | DRAWING NUMBER: 628W21V              | V1624-4NA  | ISSUE |
|                                                                                                   |                                                                                |                                                                                                                                                                                                                | PART NUMBER: 628W21V                 | V1624-4NA  | 1     |