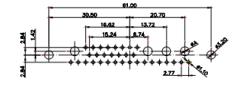

THIS IS A C.A.D. GENERATED DRAWING TOLERANCE UNLESS OTHERWISE SPECIFIED DO NOT MAKE MANUAL REVISIONS TO MASTER. .X ±0.25

.XX ±0.13 .XXX ±0.05

**ISSUE NUMBER** 

ORIGINAL

(1)

MATERIAL:

HOUSING: THERMOPLASTIC POLYESTER, UL94V-0 SHELL: STEEL, NICKEL PLATED CONTACT: COPPER ALLOY, 30µ GOLD PLATING

OPERATING TEMPERATURE: -55°C ~ 125°C

SIGNAL CONTACT CURRENT RATING: 5A PER CONTACT SIGNAL CONTACT RESISTANCE: 10mQ MAX. INSULATOR RESISTANCE: 5000MΩ min. DIELECTRIC WITHSTANDING VOLTAGE: 1000V AC rms

|                                      |                                                                                                                                       |                                                                        |                     | SW REFERENCE NO.: 628 COMBO ASSEMBLY |                    |   |  |
|--------------------------------------|---------------------------------------------------------------------------------------------------------------------------------------|------------------------------------------------------------------------|---------------------|--------------------------------------|--------------------|---|--|
| COMBI                                | COMBINATION D-SUB                                                                                                                     |                                                                        | DRAWN: C.B          |                                      | DATE: JAN. 01/2019 |   |  |
|                                      |                                                                                                                                       |                                                                        | CHECKED:            |                                      | DATE:              |   |  |
| EDAC                                 |                                                                                                                                       | THESE DRAWINGS AND SPECIFICATIONS<br>ARE THE PROPERTY OF EDAC INC. AND | SCALE: (IN C.A.D. 1 | :1)                                  | SHEET 1 OF         | 4 |  |
| YOUR CONNECTION TO QUALITY & SERVICE | SHALL NOT BE REPRODUCED, OR COPIED<br>OR USED AS THE BASIS FOR THE<br>MANUFACTURE OR SALE OF APPARATUS<br>WITHOUT WRITTEN PERMISSION. | DRAWING NUMBER: 628W21W                                                |                     | V1624-4NA                            | ISSUE              |   |  |
|                                      |                                                                                                                                       | PART NUMBER:                                                           | 628W21V             | V1624-4NA                            | 1                  |   |  |