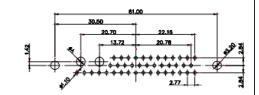

3W3 / 3WK3

5W1 Male/Female

7W2 Male/Female

(1)

21W4 Male/Female

27W2 Male/Female

21W1 Male/Female

| 2<br>2<br>2                          | 23.65 13.85<br>A31 270<br>A31 270 |                                 |                  | ø     |
|--------------------------------------|---------------------------------------------------------------------------------------------------------------------------------------------------------------------------------------------------------------------------------------------------------------------------------------------------------------------------------------------------------------------------------------------------------------------------------------------------------------------------------------------------------------------------------------------------------------------------------------------------------------------------------------------------------------------------------------------------------------------------------------------------------------------------------------------------------------------------------------------------------------------------------------------------------------------------------------------------------------------------------------------------------------------------------------------------------------------------------------------------------------------------------------------------------------------------------------------------------------------------------------------------------------------------------------------------------------------------------------------------------------------------------------------------------------------------------------------------------------------------------------------------------------------------------------------------------------------------------------------------------------------------------------------------------------------------------------------------------------------------------------------------------------------------------------------------------------------------------------------------------------------------------------------------------------------------------------------------------------------------------------------------------------------------------------------------------------------------------------------------------------------------------------------------------------------------------------------------------------------------------------------------------------------------------------------------------------------------------------------------------------------------------------------------------------------------------------------------------------------------------------------------------------------------------------------------------------------------------------------------|---------------------------------|------------------|-------|
|                                      | SW REFERENCE NO.: 628 COMBO ASSEMBLY                                                                                                                                                                                                                                                                                                                                                                                                                                                                                                                                                                                                                                                                                                                                                                                                                                                                                                                                                                                                                                                                                                                                                                                                                                                                                                                                                                                                                                                                                                                                                                                                                                                                                                                                                                                                                                                                                                                                                                                                                                                                                                                                                                                                                                                                                                                                                                                                                                                                                                                                                              |                                 |                  |       |
| COMBINATION D-SUB                    |                                                                                                                                                                                                                                                                                                                                                                                                                                                                                                                                                                                                                                                                                                                                                                                                                                                                                                                                                                                                                                                                                                                                                                                                                                                                                                                                                                                                                                                                                                                                                                                                                                                                                                                                                                                                                                                                                                                                                                                                                                                                                                                                                                                                                                                                                                                                                                                                                                                                                                                                                                                                   | DRAWN: C.B                      | DATE: JAN. 01/20 | 19    |
|                                      |                                                                                                                                                                                                                                                                                                                                                                                                                                                                                                                                                                                                                                                                                                                                                                                                                                                                                                                                                                                                                                                                                                                                                                                                                                                                                                                                                                                                                                                                                                                                                                                                                                                                                                                                                                                                                                                                                                                                                                                                                                                                                                                                                                                                                                                                                                                                                                                                                                                                                                                                                                                                   | CHECKED:                        | DATE:            |       |
| EDAC INC                             | THESE DRAWINGS AND SPECIFICATIONS<br>ARE THE PROPERTY OF EDAC INCAND                                                                                                                                                                                                                                                                                                                                                                                                                                                                                                                                                                                                                                                                                                                                                                                                                                                                                                                                                                                                                                                                                                                                                                                                                                                                                                                                                                                                                                                                                                                                                                                                                                                                                                                                                                                                                                                                                                                                                                                                                                                                                                                                                                                                                                                                                                                                                                                                                                                                                                                              | SCALE: N.T.S                    | SHEET 3 OF       | 4     |
| TORONTO, ONTARIO                     | SHALL NOT BE REPRODUCED, OR COPIED<br>OR USED AS THE BASIS FOR THE<br>MANUFACTURE OR SALE OF APPARATUS<br>WITHOUT WRITTEN PERMISSION.                                                                                                                                                                                                                                                                                                                                                                                                                                                                                                                                                                                                                                                                                                                                                                                                                                                                                                                                                                                                                                                                                                                                                                                                                                                                                                                                                                                                                                                                                                                                                                                                                                                                                                                                                                                                                                                                                                                                                                                                                                                                                                                                                                                                                                                                                                                                                                                                                                                             | DRAWING NUMBER: 628W21W1624-4NA |                  | ISSUE |
| YOUR CONNECTION TO QUALITY & SERVICE |                                                                                                                                                                                                                                                                                                                                                                                                                                                                                                                                                                                                                                                                                                                                                                                                                                                                                                                                                                                                                                                                                                                                                                                                                                                                                                                                                                                                                                                                                                                                                                                                                                                                                                                                                                                                                                                                                                                                                                                                                                                                                                                                                                                                                                                                                                                                                                                                                                                                                                                                                                                                   | PART NUMBER: 628W21V            | V1624-4NA        | 1     |