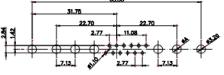

THIS IS A C.A.D. GENERATED DRAWING TOLERANCE UNLESS OTHERWISE SPECIFIED DO NOT MAKE MANUAL REVISIONS TO MASTER. .X ±0.25

.XX ±0.13 .XXX ±0.05

**ISSUE NUMBER** 

ORIGINAL

(1)

MATERIAL:

HOUSING: THERMOPLASTIC POLYESTER, UL94V-0 SHELL: STEEL, NICKEL PLATED CONTACT: COPPER ALLOY, 30µ GOLD PLATING

OPERATING TEMPERATURE: -55°C ~ 125°C

SIGNAL CONTACT CURRENT RATING: 5A PER CONTACT SIGNAL CONTACT RESISTANCE: 10mQ MAX. INSULATOR RESISTANCE: 5000MΩ min. DIELECTRIC WITHSTANDING VOLTAGE: 1000V AC rms

|                                      |                                                                                                                                       |                                                                        |                     | SW REFERENCE NO.: 628 COMBO ASSEMBLY |                    |   |  |
|--------------------------------------|---------------------------------------------------------------------------------------------------------------------------------------|------------------------------------------------------------------------|---------------------|--------------------------------------|--------------------|---|--|
| COMBI                                | COMBINATION D-SUB                                                                                                                     |                                                                        | DRAWN: C.B          |                                      | DATE: JAN. 01/2019 |   |  |
|                                      |                                                                                                                                       |                                                                        | CHECKED:            |                                      | DATE:              |   |  |
| EDAC                                 |                                                                                                                                       | THESE DRAWINGS AND SPECIFICATIONS<br>ARE THE PROPERTY OF EDAC INC. AND | SCALE: (IN C.A.D. 1 | :1)                                  | SHEET 1 OF         | 4 |  |
| YOUR CONNECTION TO QUALITY & SERVICE | SHALL NOT BE REPRODUCED, OR COPIED<br>OR USED AS THE BASIS FOR THE<br>MANUFACTURE OR SALE OF APPARATUS<br>WITHOUT WRITTEN PERMISSION. | DRAWING NUMBER: 628W21W                                                |                     | V1624-4NA                            | ISSUE              |   |  |
|                                      |                                                                                                                                       | PART NUMBER:                                                           | 628W21V             | V1624-4NA                            | 1                  |   |  |