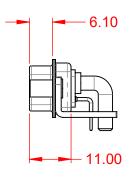

DIELECTRIC

.XX ±0.13 .XXX ±0.05

WITHSTANDING VOLTAGE:

ICE)

ACT

1000V AC rms

|           |                                       | SW REFERENCE NO.: 629 COMBO ASSEMBLY                                                                                                  |                                 |                  |       |
|-----------|---------------------------------------|---------------------------------------------------------------------------------------------------------------------------------------|---------------------------------|------------------|-------|
|           |                                       |                                                                                                                                       | DRAWN: C.B                      | DATE: JAN. 01/20 | 19    |
|           |                                       |                                                                                                                                       | CHECKED:                        | DATE:            |       |
|           | EDAC INC                              | THESE DRAWINGS AND SPECIFICATIONS<br>ARE THE PROPERTY OF EDAC INCAND                                                                  | SCALE: (IN C.A.D. 1:1)          | SHEET 1 OF       | 2     |
|           | EDECINC<br>TORONTO, ONTARIO<br>CANADA | SHALL NOT BE REPRODUCED, OR COPIED<br>OR USED AS THE BASIS FOR THE<br>MANUFACTURE OR SALE OF APPARATUS<br>WITHOUT WRITTEN PERMISSION. | DRAWING NUMBER: 629-24W7640-5TC |                  | ISSUE |
| YOUR CONN | YOUR CONNECTION TO QUALITY & SERVICE  |                                                                                                                                       | PART NUMBER: 629-24W            | 7640-5TC         | 1     |