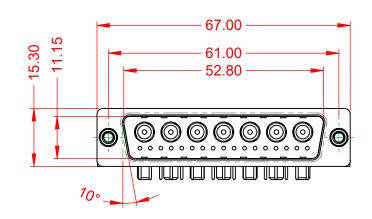

DIELECTRIC

.XX ±0.13 .XXX ±0.05

WITHSTANDING VOLTAGE:

ICE)

ACT

1000V AC rms

|           |                                       | SW REFERENCE NO.: 629 COMBO ASSEMBLY                                                                                                  |                                 |                  |       |
|-----------|---------------------------------------|---------------------------------------------------------------------------------------------------------------------------------------|---------------------------------|------------------|-------|
|           |                                       |                                                                                                                                       | DRAWN: C.B                      | DATE: JAN. 01/20 | 19    |
|           |                                       |                                                                                                                                       | CHECKED:                        | DATE:            |       |
|           | EDAC INC                              | THESE DRAWINGS AND SPECIFICATIONS<br>ARE THE PROPERTY OF EDAC INCAND                                                                  | SCALE: (IN C.A.D. 1:1)          | SHEET 1 OF       | 2     |
|           | EDECINC<br>TORONTO, ONTARIO<br>CANADA | SHALL NOT BE REPRODUCED, OR COPIED<br>OR USED AS THE BASIS FOR THE<br>MANUFACTURE OR SALE OF APPARATUS<br>WITHOUT WRITTEN PERMISSION. | DRAWING NUMBER: 629-24W7640-5TC |                  | ISSUE |
| YOUR CONN | YOUR CONNECTION TO QUALITY & SERVICE  |                                                                                                                                       | PART NUMBER: 629-24W            | 7640-5TC         | 1     |