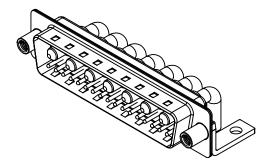

## NOTES:

MATERIAL: HOUSING: SHELL: CONTACT:

THERMOPLASTIC POLYESTER, UL94V-0 STEEL, TIN PLATED COPPER ALLOY, 30µ" GOLD PLATED

| OPERATING TEMPERATURE:                                       | -55°C ~ 125°C             |
|--------------------------------------------------------------|---------------------------|
| POWER/CO-AX CONTACT RATING:<br>(IF PRESENT)                  | 50Ω (IMPEDAN              |
| SIGNAL CONTACT CURRENT RATING:<br>SIGNAL CONTACT RESISTANCE: | 5A PER CONTA<br>10mΩ MAX. |
| INSULATOR RESISTANCE:                                        | 5000MΩ min.               |

DIELECTRIC

.XX ±0.13 .XXX ±0.05

WITHSTANDING VOLTAGE:

ICE)

ACT

1000V AC rms

|           |                                       | SW REFERENCE NO.: 629 COMBO ASSEMBLY                                                                                                  |                                 |                  |       |
|-----------|---------------------------------------|---------------------------------------------------------------------------------------------------------------------------------------|---------------------------------|------------------|-------|
|           |                                       |                                                                                                                                       | DRAWN: C.B                      | DATE: JAN. 01/20 | 19    |
|           |                                       |                                                                                                                                       | CHECKED:                        | DATE:            |       |
|           | EDAC INC                              | THESE DRAWINGS AND SPECIFICATIONS<br>ARE THE PROPERTY OF EDAC INCAND                                                                  | SCALE: (IN C.A.D. 1:1)          | SHEET 1 OF       | 2     |
|           | EDECINC<br>TORONTO, ONTARIO<br>CANADA | SHALL NOT BE REPRODUCED, OR COPIED<br>OR USED AS THE BASIS FOR THE<br>MANUFACTURE OR SALE OF APPARATUS<br>WITHOUT WRITTEN PERMISSION. | DRAWING NUMBER: 629-24W7640-5TC |                  | ISSUE |
| YOUR CONN | YOUR CONNECTION TO QUALITY & SERVICE  |                                                                                                                                       | PART NUMBER: 629-24W            | 7640-5TC         | 1     |