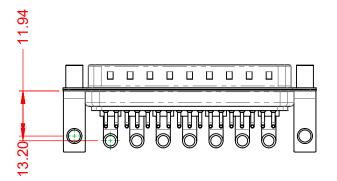

DIELECTRIC

.XX ±0.13 .XXX ±0.05

WITHSTANDING VOLTAGE:

ICE)

ACT

1000V AC rms

|           |                                       | SW REFERENCE NO.: 629 COMBO ASSEMBLY                                                                                                  |                                 |                  |       |
|-----------|---------------------------------------|---------------------------------------------------------------------------------------------------------------------------------------|---------------------------------|------------------|-------|
|           |                                       |                                                                                                                                       | DRAWN: C.B                      | DATE: JAN. 01/20 | 19    |
|           |                                       |                                                                                                                                       | CHECKED:                        | DATE:            |       |
|           | EDAC INC                              | THESE DRAWINGS AND SPECIFICATIONS<br>ARE THE PROPERTY OF EDAC INCAND                                                                  | SCALE: (IN C.A.D. 1:1)          | SHEET 1 OF       | 2     |
|           | EDECINC<br>TORONTO, ONTARIO<br>CANADA | SHALL NOT BE REPRODUCED, OR COPIED<br>OR USED AS THE BASIS FOR THE<br>MANUFACTURE OR SALE OF APPARATUS<br>WITHOUT WRITTEN PERMISSION. | DRAWING NUMBER: 629-24W7640-5TC |                  | ISSUE |
| YOUR CONN | YOUR CONNECTION TO QUALITY & SERVICE  |                                                                                                                                       | PART NUMBER: 629-24W            | 7640-5TC         | 1     |